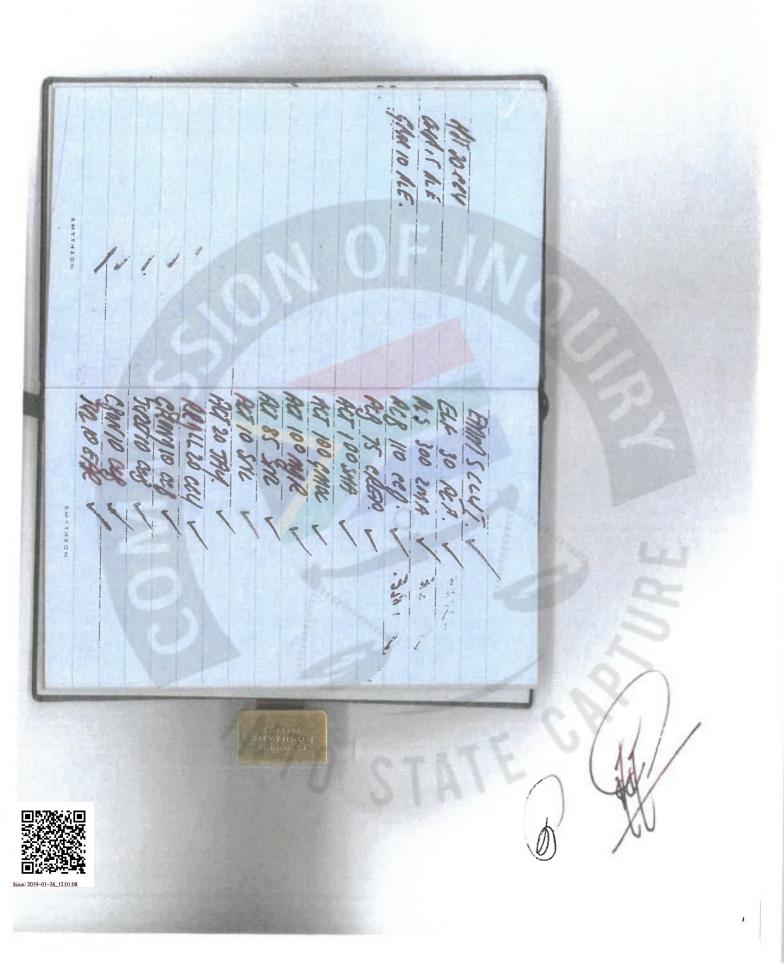

# 1.2 The prosecution of Patrick O'Connell Gillingham

I am busy working on a draft charge sheet in respect of Patrick O'Connell Gillingham. The proposed charges against him involve corruption, money laundering and fraud. It is alleged that POC Gillingham received corrupt benefits in the amount of approximately R3.6 million. These benefits consisted of both movable and immovable property. It is important to notice the sequence of payments as this gives an indication of the nature of the corrupt relationship that existed between Gillingham and individuals related to the BOSASA Gloup of Companies. I attach an extract from the draft charge sheet with highlighted dates and events. (Compare Annexure A) During the period 2004, 2005, 2006 and 2007 Patrick Gillingham received a stream of benefits at very regular intervals.

# 2. Patrick O'Connell Gillingham ID no. 510406 5096 088

# **Movable Property:**

- 2.16 He was the owner of a Mercedes Benz E270 CDI A with vehicle register number DMT512S and license number (RPG821GP) PG01GP [Personalized License Number] to the value of R504 659. 

  O7. The vehicle was formally ordered on 15 June 2004, it arrived at the dealership on 12 October 2004 and it was delivered to the customer on 15 October 2004.
- 2.17 The vehicle was purchased from a dealer known as "Grand Central Motors" (Midrand). The first offer to purchase was dated 11 June 2004; and the signature of Frans Hendrik Stevn Vorster appears on this document. The amended offer to purchase was dated 13 October 2004 and the signature of Patrick O'Connell Gillingham appears on this document. The deposit payment in the amount of R120 281.00 in respect of this vehicle was received on 13 October 2004.
- 2.18 On 12 October 2004 Dr. Jurgen Smith issued a cheque with number 348 for R155 000.00 to Patrick O' Connell Gillingham. This enabled Gillingham to make the payment in the amount of R120 281.00 mentioned above.
- 2.19 He is the owner of a Volkswagen Golf 1.6 with vehicle register number DCL068S and license number RMD413GP to the value of R201 010.01 purchased from The Glen Volkswagen (Glenvista) and registered in the name of Patrick O'Connell Gillingham on 8 September 2004 with the date of liability given as 31 August 2004. The vehicle is still registered in his name. On 30 August 2004 a cheque in the amount of R196 959.97 issued by Dr. J.G. Smith from his Nedbank current account with account number 1928031803 was deposited into the current account of Patrick

O'Connell Gillingham account number 1012851592 held at ABSA Bank. Funds in the amount of R196 959.97 were electronically transferred to the dealership on the 1st of September 2004

- 2.20 On the 1st of September 2004 (During September 2004) the Glen Volkswagen received an order document from BOSASA Operations (Pty) Ltd for one (1) set of mud guards and a 6 disk CD shuttle. These items to the value of R4050.04 had to be fitted to the Volkswagen Golf 1.6 mentioned above. BOSASA paid for these expenses on 21 September 2004.
- 2.21 He is the owner of a Mercedes Benz E320 CDI with vehicle register number JVX526S and license number (VVL275GP) PG01GP [Personalized License Number] to the value of R555 150.02 purchased from Mercedes Benz Constantia Kloof (Roodepoort) and registered in the name of Patrick O'Connell Gillingham on 23 April 2007. The vehicle is still registered in his name.
- 2.22 The vehicle was originally ordered by Frans Vorster and Fat Bellies Butchery on 15 March 2007. The quotation, invoice and offer to purchase were thus prepared in his name. Frans Vorster later indicated to the dealership that the sale of the vehicle be transferred to his business partner, Mr. P. Gillingham. On 11 April 2007 Patrick O'Connell Gillingham signed an undertaking with the dealership and the vehicle was registered in his name on 23 April 2007.
- 2.23 On 11 April 2007 an amount of R180 000.00 was transferred from the FNB account of BOSASA Operations (Pty) Ltd with number of 62053735290 into the FNB structured facility account of Angelo Agrizzi, account number 62091005217. On the same date Mr. Agrizzi transferred the amount of R180 000.00 with the reference Trf Poc into the FNB Money Market Account of Carlos JDCM Bonifacio, account number 62012712411. On the same date Mr. Bonifacio issued a cheque from this account payable to C. J. Bonifacio in the amount of R180 000.00. The said cheque was deposited into his current account at Nedbank with the account number 1988251273. On the same day Mr. Bonifacio instructed Nedbank to transfer the amount of R180 00.00 from the said current account to "Sandown Motor Holdings, Nedbank Westgate Acc. No. 1454045833, Branch Code 145 405" with reference GILLINGHAM. Mr. Bonifacio added the further and following instruction: "Please confirm transfer by fax for attention of

KOBUS – 086 686-1240" The payment had to be made with immediate effect. The money reached the bank account of Sandown Motor Holdings on the same date and is reflected in their bank statement with the reference "Gillngham". The remainder of the full purchase price of the said vehicle (R375 150.02) was financed through Stannic.