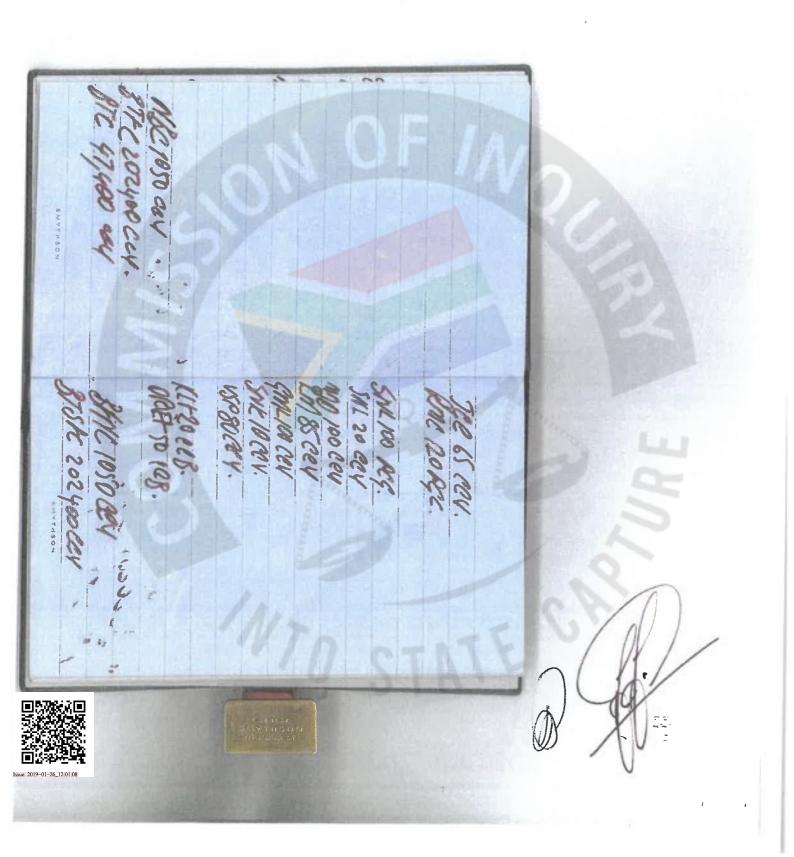

- A cheque in the amount of R20 000.00 drawn on the Standard Bank Account of Grande Four Property Trust dated 4 August 2005.
- A cheque in the amount of R20 000.00 drawn on the Standard Bank Account of W.D. Mansell, with the deposit date 16 August 2005.
- A cash deposit in the amount of R20 000.00 dated 18 August 2005.
- A cash deposit in the amount of R20 000.00 dated 19 August 2005.
- A cash deposit in the amount of R20 000.00 dated 20 August 2005.
- 2. 34.1.3 On 5 September 2005, Sterlings Living (Pty) Ltd received a cheque payment in the amount of R50 396.92. This cheque was drawn on the Standard Bank account of *Grande Four Property Trust* and is dated 29 August 2005. This cheque signed by W.D. Mansell, bears the reverse side inscription *GIL 011, Electrical app, taps, basins & sink.*
- 2.34.1.4 On 14 November 2005, Sterlings Living (Pty) Ltd received a cheque payment in the amount of R53 500.00. This cheque was also drawn on the Standard Bank account of Grande Four Property Trust. The cheque was signed by W.D. Mansell and bears the reverse side inscription GIL 011
- 2.34.1.5 On 14 November 2005, *Grande Four Property Trust* received a <u>credit transfer</u> in the amount of <u>R570 000.00</u> from BOSASA Operations (Pty) Ltd.
- 2.34.1.6 The remaining R15 913.49 is made up of two (2) cash deposits respectively dated 2 December 2005 and 10 January 2006. (Confirm correctness of amounts)

# 2.35. The Kitchen

2.35.1.1 On 8 December 2005 an amount of R7884.24 was deposited into the bank account of "Inspired Glass" for services rendered. The payment reference was given as "IB Payment from POC Gillingham". This payment did not originate from a bank account of Patrick (POC) Gillingham but from the Prestige Plus Current Account of W.D. Mansell. The Mansell bank account reflects the payment as "IB payment to Spire Technology CC 912838175".

# 2.36 The Kitchen

2.36.1 On 3 October 2005 an amount of R19 152.00 was deposited into the bank account of RSA Stone Art CC for services rendered namely the supply and delivery of a granite kitchen top. The payment reference was given as "PO Gillingham". This payment did not originate from a bank account of Patrick Gillingham but from Prestige Plus Current Account of W.D. Mansell. The Mansell bank account reflects the payment as "IB payment to RSA Stone Art CC".