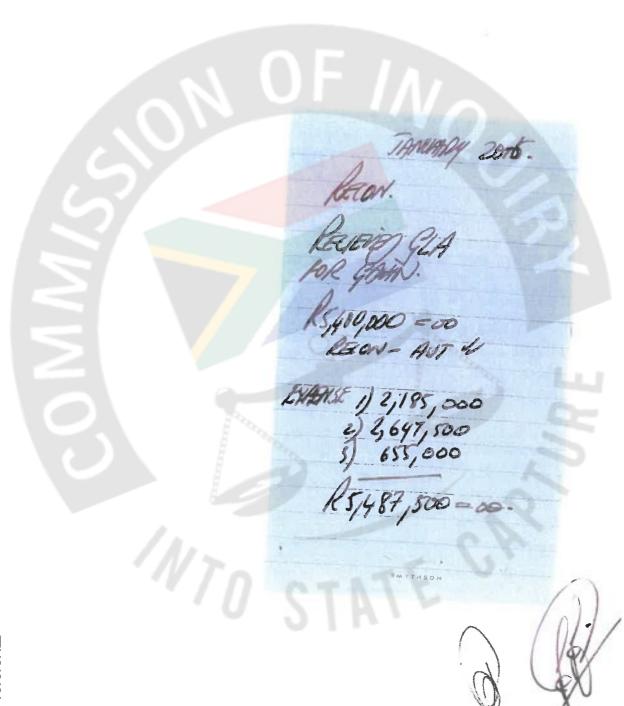

Checking

Type: Acc:

7245119479

Wire Routing:

121000248

Swift:

WFBIUS6S

Bank Address 900 RANCH ROAD 620 S STE D100

1/10

LAKEWAY, TX, 78734

Company Address Mansell American Suite 207 McArdle Business Park, Building 317, Ranch Road 620 South.

Lakeway, Texas 78734

Thank you for your business, we appreciate it very much.

SUBTOTAL

TAX (0%)

TOTAL

**BALANCE DUE** 

7,000.00 0.00

7,000.00

\$7,000.00





Page: 588 of 1250









Page: 590 of 1250 AA-581





Page: 591 of 1250





Page: 592 of 1250









Page: 593 of 1250

TAN-188 2016 DEDY CASH.

J. WAN ZYU. £107,000 =00 NEV K8,000. UPPER RELEVE ER 50,000 WES MEZ 50000. ANA 102,000. 2809000. \ 4107,0007. 655,000 MTO ST





Page: 594 of 1250 AA-585





Page: 595 of 1250





Page: 596 of 1250 AA-587





Page: 597 of 1250





Page: 598 of 1250 AA-589







Page: 599 of 1250











Page: 601 of 1250













Issue: 2019-01-26\_12:01:08

Page: 603 of 1250 AA-594







Page: 604 of 1250 AA-595





Page: 605 of 1250

AA-596





Page: 606 of 1250 AA-597











Page: 608 of 1250 AA-599





Page: 609 of 1250

AAA - 1802103 \$30,000 = 00. 2441 MOJIX RI,000, 000 = 00 HOME AFFRAIRS RIS, 000 = 00 THAM I MAKOKO RAS, 000. Eug R6,000,000. SYINN JHAMI RISS,000 K1315, 000 200 Ry37,500-00 K605,000 -00. R110,000 = 00 (P.9). R1315,000 425 TO ORSE 1170











Page: 611 of 1250 AA-602







Page: 612 of 1250 AA-603

















Page: 615 of 1250





Page: 616 of 1250 AA-607





Page: 617 of 1250

AA-608



Page: 618 of 1250

**AA-609** 





Page: 619 of 1250



AA-611









Page: 621 of 1250



A