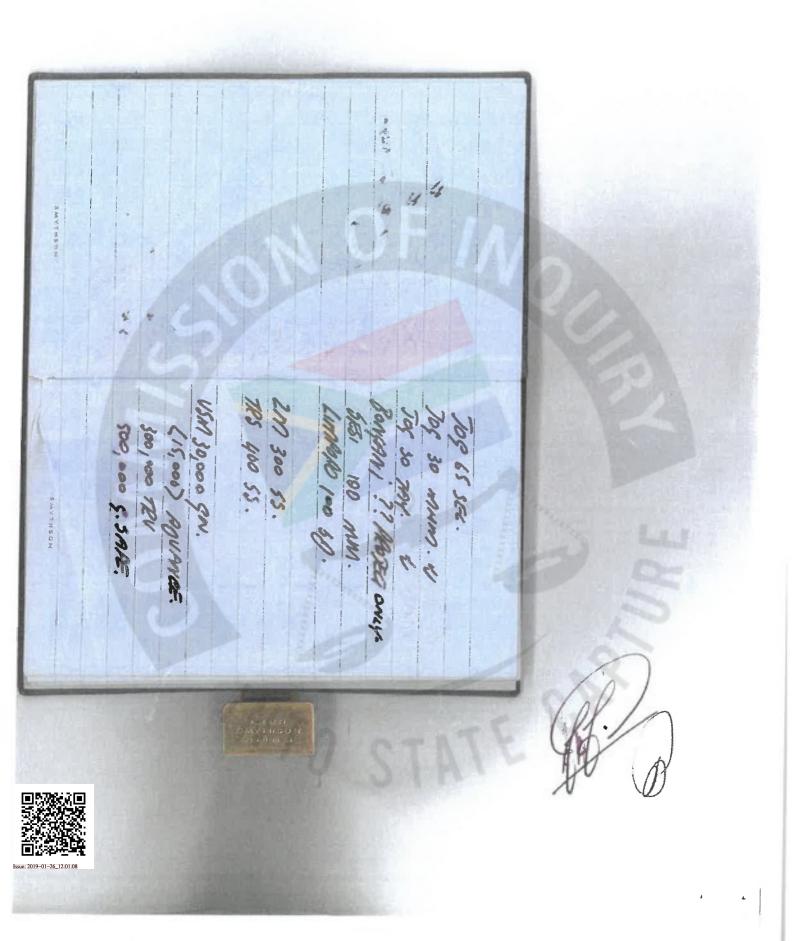

# **Movable Property:**

- 2.16 He was the owner of a Mercedes Benz E270 CDI A with vehicle register number DMT512S and license number (RPG821GP) PG01GP [Personalized License Number] to the value of R504 659. 

  O7. The vehicle was formally ordered on 15 June 2004, it arrived at the dealership on 12 October 2004 and it was delivered to the customer on 15 October 2004.
- 2.17 The vehicle was purchased from a dealer known as "Grand Central Motors" (Midrand). The first offer to purchase was dated 11 June 2004; and the signature of Frans Hendrik Stevn Vorster appears on this document. The amended offer to purchase was dated 13 October 2004 and the signature of Patrick O'Connell Gillingham appears on this document. The deposit payment in the amount of R120 281.00 in respect of this vehicle was received on 13 October 2004.
- 2.18 On 12 October 2004 Dr. Jurgen Smith issued a cheque with number 348 for R155 000.00 to Patrick O' Connell Gillingham. This enabled Gillingham to make the payment in the amount of R120 281.00 mentioned above.
- 2.19 He is the owner of a Volkswagen Golf 1.6 with vehicle register number DCL068S and license number RMD413GP to the value of R201 010.01 purchased from The Glen Volkswagen (Glenvista) and registered in the name of Patrick O'Connell Gillingham on 8 September 2004 with the date of liability given as 31 August 2004. The vehicle is still registered in his name. On 30 August 2004 a cheque in the amount of R196 959.97 issued by Dr. J.G. Smith from his Nedbank current account with account number 1928031803 was deposited into the current account of Patrick

O'Connell Gillingham account number 1012851592 held at ABSA Bank. Funds in the amount of R196 959.97 were electronically transferred to the dealership on the 1st of September 2004

- 2.20 On the 1st of September 2004 (During September 2004) the Glen Volkswagen received an order document from BOSASA Operations (Pty) Ltd for one (1) set of mud guards and a 6 disk CD shuttle. These items to the value of R4050.04 had to be fitted to the Volkswagen Golf 1.6 mentioned above. BOSASA paid for these expenses on 21 September 2004.
- 2.21 He is the owner of a Mercedes Benz E320 CDI with vehicle register number JVX526S and license number (VVL275GP) PG01GP [Personalized License Number] to the value of R555 150.02 purchased from Mercedes Benz Constantia Kloof (Roodepoort) and registered in the name of Patrick O'Connell Gillingham on 23 April 2007. The vehicle is still registered in his name.
- 2.22 The vehicle was originally ordered by Frans Vorster and Fat Bellies Butchery on 15 March 2007. The quotation, invoice and offer to purchase were thus prepared in his name. Frans Vorster later indicated to the dealership that the sale of the vehicle be transferred to his business partner, Mr. P. Gillingham. On 11 April 2007 Patrick O'Connell Gillingham signed an undertaking with the dealership and the vehicle was registered in his name on 23 April 2007.
- 2.23 On 11 April 2007 an amount of R180 000.00 was transferred from the FNB account of BOSASA Operations (Pty) Ltd with number of 62053735290 into the FNB structured facility account of Angelo Agrizzi, account number 62091005217. On the same date Mr. Agrizzi transferred the amount of R180 000.00 with the reference Trf Poc into the FNB Money Market Account of Carlos JDCM Bonifacio, account number 62012712411. On the same date Mr. Bonifacio issued a cheque from this account payable to C. J. Bonifacio in the amount of R180 000.00. The said cheque was deposited into his current account at Nedbank with the account number 1988251273. On the same day Mr. Bonifacio instructed Nedbank to transfer the amount of R180 00.00 from the said current account to "Sandown Motor Holdings, Nedbank Westgate Acc. No. 1454045833, Branch Code 145 405" with reference GILLINGHAM. Mr. Bonifacio added the further and following instruction: "Please confirm transfer by fax for attention of

KOBUS – 086 686-1240" The payment had to be made with immediate effect. The money reached the bank account of Sandown Motor Holdings on the same date and is reflected in their bank statement with the reference "Gillngham". The remainder of the full purchase price of the said vehicle (R375 150.02) was financed through Stannic.

2.24 An *Instalment Sale Agreement* in the name of Patrick O'Connell Gillingham dated 10 April 2007 with the starting date of 11 April 2007 issued by Stannic was utilized to finance the R375 150.02 mentioned above.