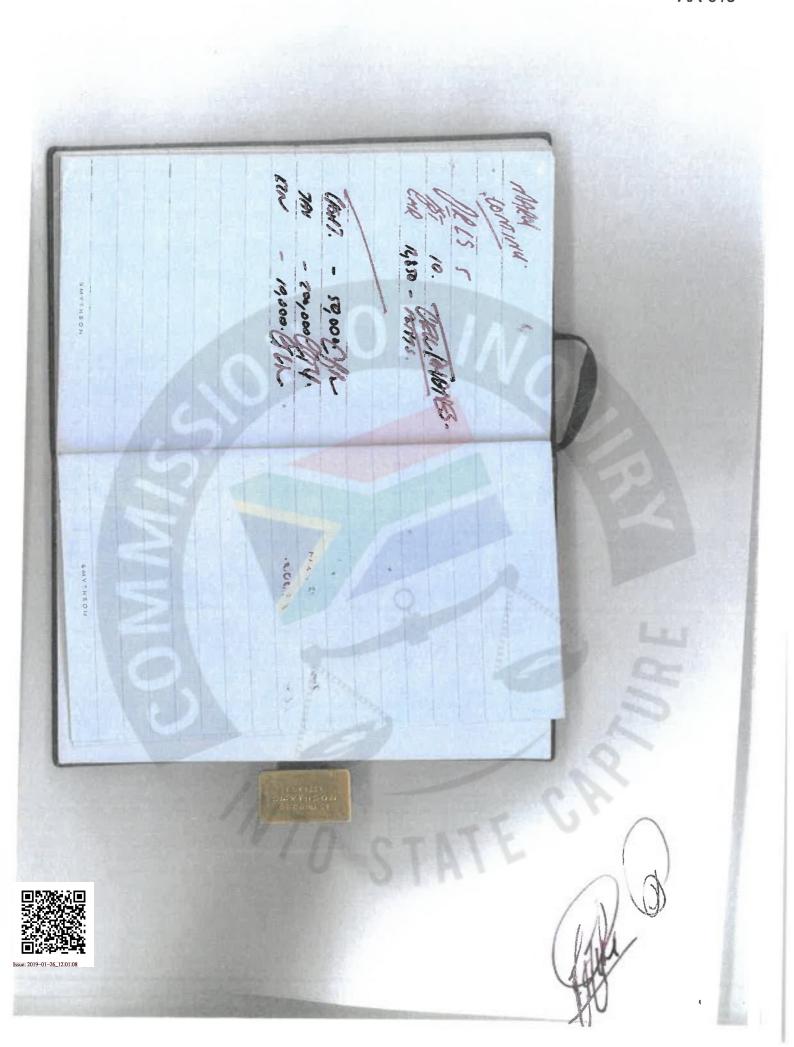

# **Movable Property:**

- 2.16 He was the owner of a Mercedes Benz E270 CDI A with vehicle register number DMT512S and license number (RPG821GP) PG01GP [Personalized License Number] to the value of R504 659. 

  O7. The vehicle was formally ordered on 15 June 2004, it arrived at the dealership on 12 October 2004 and it was delivered to the customer on 15 October 2004.
- 2.17 The vehicle was purchased from a dealer known as "Grand Central Motors" (Midrand). The first offer to purchase was dated 11 June 2004; and the signature of Frans Hendrik Stevn Vorster appears on this document. The amended offer to purchase was dated 13 October 2004 and the signature of Patrick O'Connell Gillingham appears on this document. The deposit payment in the amount of R120 281.00 in respect of this vehicle was received on 13 October 2004.
- 2.18 On 12 October 2004 Dr. Jurgen Smith issued a cheque with number 348 for R155 000.00 to Patrick O' Connell Gillingham. This enabled Gillingham to make the payment in the amount of R120 281.00 mentioned above.
- 2.19 He is the owner of a Volkswagen Golf 1.6 with vehicle register number DCL068S and license number RMD413GP to the value of R201 010.01 purchased from The Glen Volkswagen (Glenvista) and registered in the name of Patrick O'Connell Gillingham on 8 September 2004 with the date of liability given as 31 August 2004. The vehicle is still registered in his name. On 30 August 2004 a cheque in the amount of R196 959.97 issued by Dr. J.G. Smith from his Nedbank current account with account number 1928031803 was deposited into the current account of Patrick

O'Connell Gillingham account number 1012851592 held at ABSA Bank. Funds in the amount of R196 959.97 were electronically transferred to the dealership on the 1st of September 2004

- 2.20 On the 1st of September 2004 (During September 2004) the Glen Volkswagen received an order document from BOSASA Operations (Pty) Ltd for one (1) set of mud guards and a 6 disk CD shuttle. These items to the value of R4050.04 had to be fitted to the Volkswagen Golf 1.6 mentioned above. BOSASA paid for these expenses on 21 September 2004.
- 2.21 He is the owner of a Mercedes Benz E320 CDI with vehicle register number JVX526S and license number (VVL275GP) PG01GP [Personalized License Number] to the value of R555 150.02 purchased from Mercedes Benz Constantia Kloof (Roodepoort) and registered in the name of Patrick O'Connell Gillingham on 23 April 2007. The vehicle is still registered in his name.
- 2.22 The vehicle was originally ordered by Frans Vorster and Fat Bellies Butchery on 15 March 2007. The quotation, invoice and offer to purchase were thus prepared in his name. Frans Vorster later indicated to the dealership that the sale of the vehicle be transferred to his business partner, Mr. P. Gillingham. On 11 April 2007 Patrick O'Connell Gillingham signed an undertaking with the dealership and the vehicle was registered in his name on 23 April 2007.
- 2.23 On 11 April 2007 an amount of R180 000.00 was transferred from the FNB account of BOSASA Operations (Pty) Ltd with number of 62053735290 into the FNB structured facility account of Angelo Agrizzi, account number 62091005217. On the same date Mr. Agrizzi transferred the amount of R180 000.00 with the reference Trf Poc into the FNB Money Market Account of Carlos JDCM Bonifacio, account number 62012712411. On the same date Mr. Bonifacio issued a cheque from this account payable to C. J. Bonifacio in the amount of R180 000.00. The said cheque was deposited into his current account at Nedbank with the account number 1988251273. On the same day Mr. Bonifacio instructed Nedbank to transfer the amount of R180 00.00 from the said current account to "Sandown Motor Holdings, Nedbank Westgate Acc. No. 1454045833, Branch Code 145 405" with reference GILLINGHAM. Mr. Bonifacio added the further and following instruction: "Please confirm transfer by fax for attention of