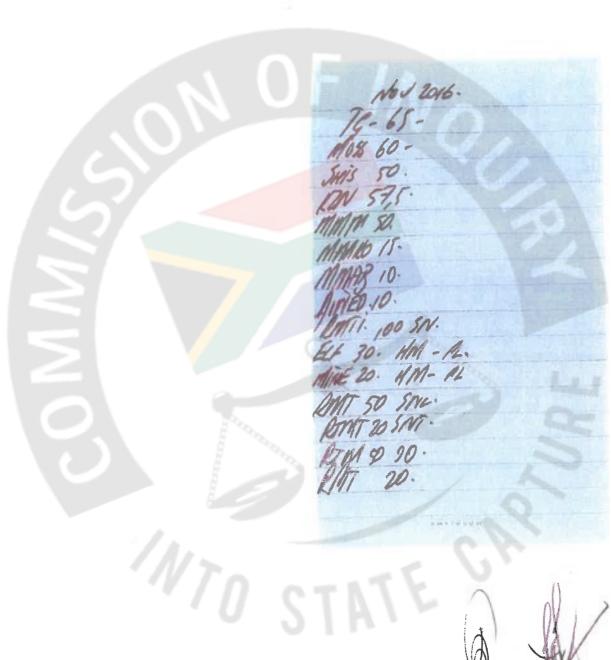

pany Address Mansell American Suite 207 McArdle Business Park, Building 317, Ranch Road 620 South.

Lakeway, Texas 78734

Thank you for your business, we appreciate it very much.

SUBTOTAL

TAX (0%)

TOTAL

**BALANCE DUE** 

7,000.00 0.00

7,000.00

\$7,000.00





Page: 588 of 1250









Page: 590 of 1250 AA-581





Page: 591 of 1250





Page: 592 of 1250









Page: 593 of 1250

TAN-188 2016 DEDY CASH.

J. WAN ZYU. £107,000 =00 NEV K8,000. UPPER RELEVE ER 50,000 WES MEZ 50000. ANA 102,000. 2809000. \ 4107,0007. 655,000 MTO ST





Page: 594 of 1250 AA-585





Page: 595 of 1250





Page: 596 of 1250 AA-587





Page: 597 of 1250





Page: 598 of 1250 AA-589







Page: 599 of 1250











Page: 601 of 1250













Issue: 2019-01-26\_12:01:08

Page: 603 of 1250 AA-594







Page: 604 of 1250 AA-595





Page: 605 of 1250

AA-596





Page: 606 of 1250 AA-597











Page: 608 of 1250 AA-599





Page: 609 of 1250

AAA - 1802103 \$30,000 = 00. 2441 MOJIX RI,000, 000 = 00 HOME AFFRAIRS RIS, 000 = 00 THAM I MAKOKO RAS, 000. Eug R6,000,000. SYINN JHAMI RISS,000 K1315, 000 200 Ry37,500-00 K605,000 -00. R110,000 = 00 (P.9). R1315,000 425 TO ORSE 1170











Page: 611 of 1250 AA-602







Page: 612 of 1250 AA-603

















Page: 615 of 1250





Page: 616 of 1250 AA-607





Page: 617 of 1250

AA-608



Page: 618 of 1250

**AA-609** 





Page: 619 of 1250



AA-611









Page: 621 of 1250



AA-613



Page: 622 of 1250





Issue: 2019-01-26\_12:01:08

Page: 623 of 1250



Page: 624 of 1250

AA-615





Issue: 2019\_01\_26\_12:01:08

Page: 6