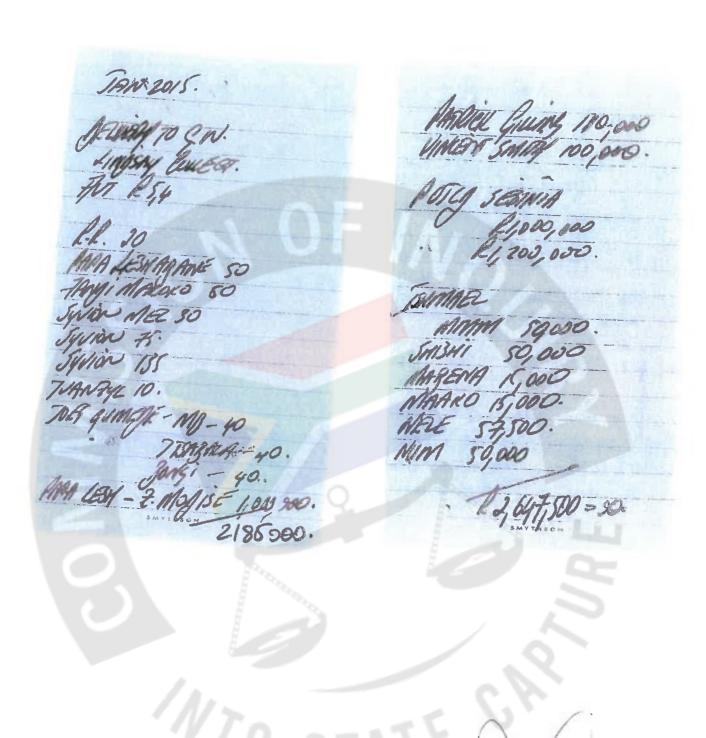

** 

Name:

Mansell American Inc

Bank:

Wells Fargo Checking

Type: Acc:

7245119479

Wire Routing:

121000248

Swift:

WFBIUS6S

Bank Address 900 RANCH ROAD 620 S STE D100

1/10

LAKEWAY, TX, 78734

Company Address Mansell American Suite 207 McArdle Business Park, Building 317, Ranch Road 620 South.

Lakeway, Texas 78734

Thank you for your business, we appreciate it very much.

SUBTOTAL

TAX (0%)

TOTAL

**BALANCE DUE** 

7,000.00 0.00

7,000.00

\$7,000.00





Page: 588 of 1250









Page: 590 of 1250 AA-581





Page: 591 of 1250





Page: 592 of 1250









Page: 593 of 1250

TAN-188 2016 DEDY CASH.

J. WAN ZYU. £107,000 =00 NEV K8,000. UPPER RELEVE ER 50,000 WES MEZ 50000. ANA 102,000. 2809000. \ 4107,0007. 655,000 MTO ST





Page: 594 of 1250 AA-585





Page: 595 of 1250





Page: 596 of 1250 AA-587





Page: 597 of 1250





Page: 598 of 1250 AA-589







Page: 599 of 1250











Page: 601 of 1250













Issue: 2019-01-26\_12:01:08

Page: 603 of 1250 AA-594







Page: 604 of 1250 AA-595





Page: 605 of 1250

AA-596





Page: 606 of 1250 AA-597











Page: 608 of 1250 AA-599





Page: 609 of 1250

AAA - 1802103 \$30,000 = 00. 2441 MOJIX RI,000, 000 = 00 HOME AFFRAIRS RIS, 000 = 00 THAM I MAKOKO RAS, 000. Eug R6,000,000. SYINN JHAMI RISS,000 K1315, 000 200 Ry37,500-00 K605,000 -00. R110,000 = 00 (P.9). R1315,000 425 TO ORSE 1170











Page: 611 of 1250 AA-602







Page: 612 of 1250 AA-603

















Page: 615 of 1250





Page: 616 of 1250 AA-607





Page: 617 of 1250

AA-608



Page: 618 of 1250

**AA-609** 





Page: