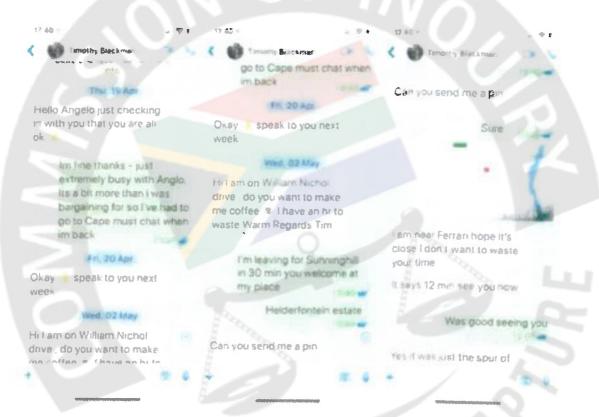

EE ANNEXURE 6

On the 17th April. I receive a strange message from Timothy Blackman, indicating I made a false statement - I did not respond, as I purposefully had asked Claudio Agrizzi to send him the overview on the meeting held on the 13th APRIL 2018.

It appears that the email forwarded to him raised a concern.



I found this somewhat strange and heard nothing again,



Page: 759 of 1250

45.

### IMPROMPTU VISIT FROM TIM BLACKMAN

THE FOLLOWING SCREENSHOTS EXPLAIN THE VISIT

On the Thursday 19th April 2018. I receive a message enquiring if I am OK - my response is evident.

On the Friday 20<sup>st</sup> April 2018. I get a message as indicated "I'll see you next week."

I then on Wednesday the 2<sup>nd</sup> May, receive an impromptu, I have some time to spare can I pop in to chat.



The brief chat and coffee were held in the intermittent presence of my wife and granddaughter, we discussed items related to the CCTV industry, my brother's history, and it was as if we were longtime friends.

Tim Blackman was extremely relaxed, and sat in my garage having coffee, looking at my memorabilia.

Affidavit Angelo Agrizzi - Registered Complaint with the Hawks - Threats and Intimidation 14" May 2018

Page: 760 of 1250 AA-751

At no stage during the visit was anything raised, in fact, he complimented me. I gave him as I do with all visitors a bottle or two of wine which I have, to give to visitors as a memento.

The only mention of anything was when Tim Blackman was getting into his car. He said, "I believe the guys are signing today?" I responded I don't know.

This tells me th