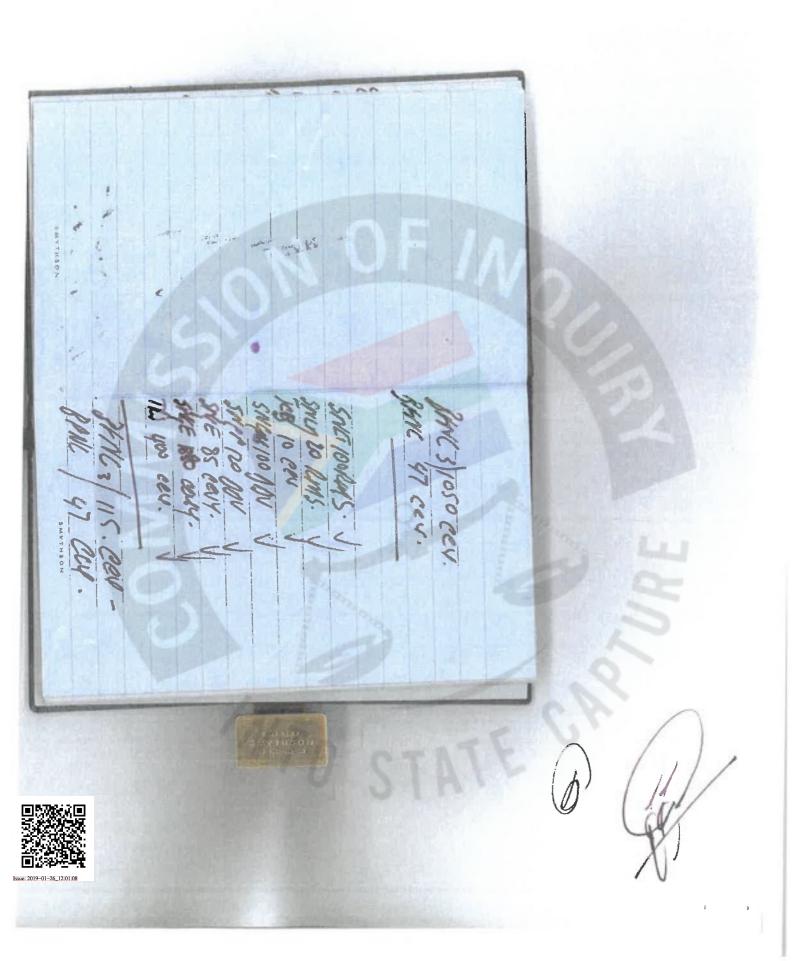

O'Connell Gillingham account number 1012851592 held at ABSA Bank. Funds in the amount of R196 959.97 were electronically transferred to the dealership on the 1st of September 2004

- 2.20 On the 1st of September 2004 (During September 2004) the Glen Volkswagen received an order document from BOSASA Operations (Pty) Ltd for one (1) set of mud guards and a 6 disk CD shuttle. These items to the value of R4050.04 had to be fitted to the Volkswagen Golf 1.6 mentioned above. BOSASA paid for these expenses on 21 September 2004.
- 2.21 He is the owner of a Mercedes Benz E320 CDI with vehicle register number JVX526S and license number (VVL275GP) PG01GP [Personalized License Number] to the value of R555 150.02 purchased from Mercedes Benz Constantia Kloof (Roodepoort) and registered in the name of Patrick O'Connell Gillingham on 23 April 2007. The vehicle is still registered in his name.
- 2.22 The vehicle was originally ordered by Frans Vorster and Fat Bellies Butchery on 15 March 2007. The quotation, invoice and offer to purchase were thus prepared in his name. Frans Vorster later indicated to the dealership that the sale of the vehicle be transferred to his business partner, Mr. P. Gillingham. On 11 April 2007 Patrick O'Connell Gillingham signed an undertaking with the dealership and the vehicle was registered in his name on 23 April 2007.
- 2.23 On 11 April 2007 an amount of R180 000.00 was transferred from the FNB account of BOSASA Operations (Pty) Ltd with number of 62053735290 into the FNB structured facility account of Angelo Agrizzi, account number 62091005217. On the same date Mr. Agrizzi transferred the amount of R180 000.00 with the reference Trf Poc into the FNB Money Market Account of Carlos JDCM Bonifacio, account number 62012712411. On the same date Mr. Bonifacio issued a cheque from this account payable to C. J. Bonifacio in the amount of R180 000.00. The said cheque was deposited into his current account at Nedbank with the account number 1988251273. On the same day Mr. Bonifacio instructed Nedbank to transfer the amount of R180 00.00 from the said current account to "Sandown Motor Holdings, Nedbank Westgate Acc. No. 1454045833, Branch Code 145 405" with reference GILLINGHAM. Mr. Bonifacio added the further and following instruction: "Please confirm transfer by fax for attention of

KOBUS – 086 686-1240" The payment had to be made with immediate effect. The money reached the bank account of Sandown Motor Holdings on the same date and is reflected in their bank statement with the reference "Gillngham". The remainder of the full purchase price of the said vehicle (R375 150.02) was financed through Stannic.

2.24 An *Instalment Sale Agreement* in the name of Patrick O'Connell Gillingham dated 10 April 2007 with the starting date of 11 April 2007 issued by Stannic was utilized to finance the R375 150.02 mentioned above.