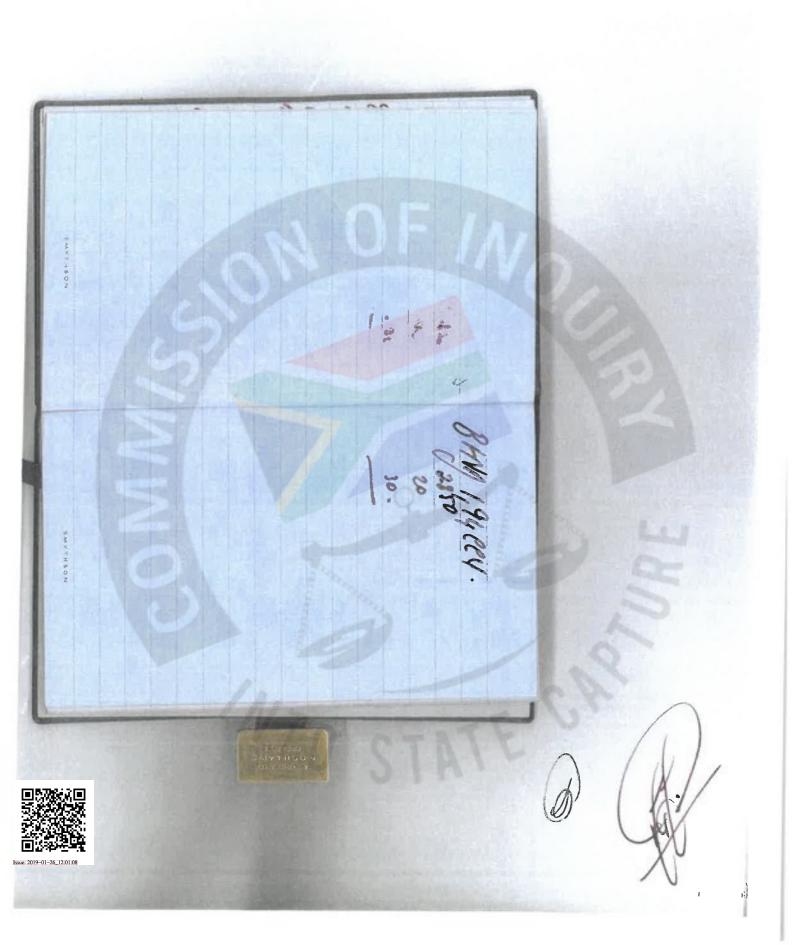

# **Movable Property:**

- 2.16 He was the owner of a Mercedes Benz E270 CDI A with vehicle register number DMT512S and license number (RPG821GP) PG01GP [Personalized License Number] to the value of R504 659. 

  O7. The vehicle was formally ordered on 15 June 2004, it arrived at the dealership on 12 October 2004 and it was delivered to the customer on 15 October 2004.
- 2.17 The vehicle was purchased from a dealer known as "Grand Central Motors" (Midrand). The first offer to purchase was dated 11 June 2004; and the signature of Frans Hendrik Stevn Vorster appears on this document. The amended offer to purchase was dated 13 October 2004 and the signature of Patrick O'Connell Gillingham appears on this document. The deposit payment in the amount of R120 281.00 in respect of this vehicle was received on 13 October 2004.
- 2.18 On 12 October 2004 Dr. Jurgen Smith issued a cheque with number 348 for R155 000.00 to Patrick O' Connell Gillingham. This enabled Gillingham to make the payment in the amount of R120 281.00 mentioned above.
- 2.19 He is the owner of a Volkswagen Golf 1.6 with vehicle register number DCL068S and license number RMD413GP to the value of R201 010.01 purchased from The Glen Volkswagen (Glenvista) and registered in the name of Patrick O'Connell Gillingham on 8 September 2004 with the date of liability given as 31 August 2004. The vehicle is still registered in his name. On 30 August 2004 a cheque in the amount of R196 959.97 issued by Dr. J.G. Smith from his Nedbank current account with account number 1928031803 was deposited into the current account of Patrick

O'Connell Gillingham account number 1012851592 held at ABSA Bank. Funds in the amount of R196 959.97 were electronically transferred to the dealership on the 1st of September 2004

- 2.20 On the 1st of September 2004 (During September 2004) the Glen Volkswagen received an order document from BOSASA Operations (Pty) Ltd for one (1) set of mud guards and a 6 disk CD shuttle. These items to the value of R4050.04 had to be fitted to the Volkswagen Golf 1.6 mentioned above. BOSASA paid for these expenses on 21 September 2004.
- 2.21 He is the owner of a Mercedes Benz E320 CDI with vehicle register number JVX526S and license number (VVL275GP) PG01GP [Personalized License Number] to the value of R555 150.02 purchased from Mercedes Benz Constantia Kloof (Roodepoort) and registered in the name of Patrick O'Connell Gillingham on 23 April 2007. The vehicle is still registered in his name.
- 2.22 The vehicle was originally ordered by Frans Vorster and Fat Bellies Butchery on 15 March 2007. The quotation, invoice and offer to purchase were thus prepared in his name. Frans Vorster later indicated to the dealership that the sale of the vehicle be transferred to his business partner, Mr. P. Gillingham. On 11 April 2007 Patrick O'Connell Gillingham signed an undertaking with the dealership and the vehicle was registered in his name on 23 April 2007.
- 2.23 On 11 April 2007 an amount of R180 000.00 was transferred from the FNB account of BOSASA Operations (Pty) Ltd with number of 62053735290 into the FNB structured facility account of Angelo Agrizzi, account number 62091005217. On the same date Mr. Agrizzi transferred the amount of R180 000.00 with the reference Trf Poc into the FNB Money Market Account of Carlos JDCM Bonifacio, account number 62012712411. On the same date Mr. Bonifacio issued a cheque from this account payable to C. J. Bonifacio in the amount of R180 000.00. The said cheque was deposited into his current account at Nedbank with the account number 1988251273. On the same day Mr. Bonifacio instructed Nedbank to transfer the amount of R180 00.00 from the said current account to "Sandown Motor Holdings, Nedbank Westgate Acc. No. 1454045833, Branch Code 145 405" with reference GILLINGHAM. Mr. Bonifacio added the further and following instruction: "Please confirm transfer by fax for attention of