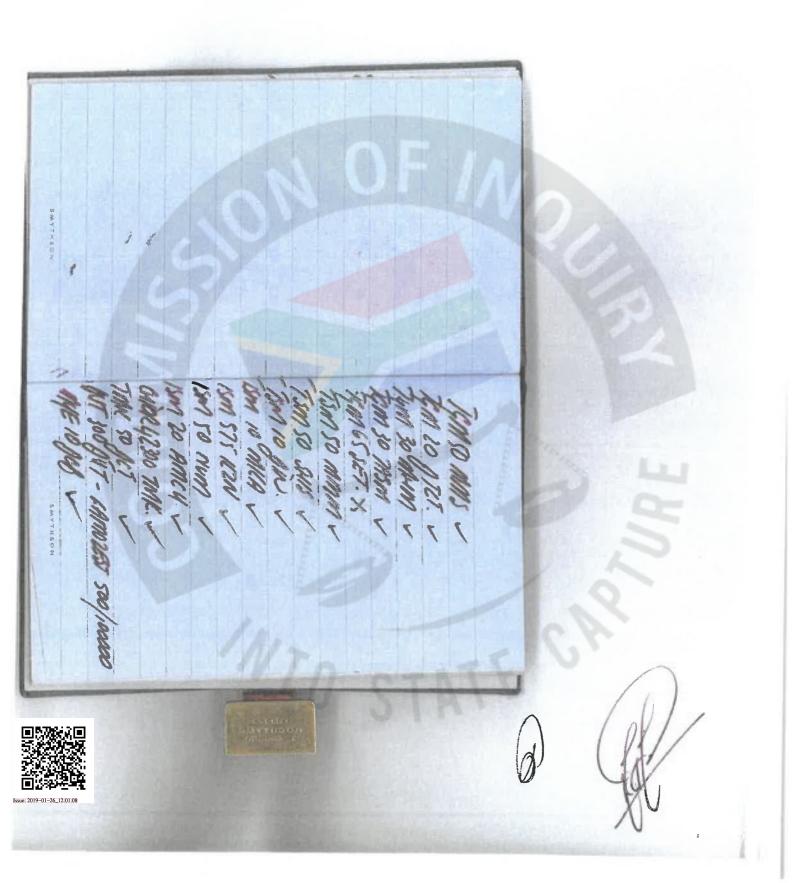

family was sold. On 22 December 2005 an amount of R589 484.70 was transferred into the cheque account of Patrick Gillingham.

つァ

2.25 The corrupt benefits / gratifications received by Gillingham subsequent to the 24<sup>th</sup> of January 2005 amounted to R3 231 722.79 (Verify – Further Benefits still being added – Blinds etc.)

2.30 The amount of R52 027.00 mentioned above was required for the transfer of Erf 106 into the name of Patrick O'Connell Gillingham.

- 2.31 Erf 106 was later improved with the erection of a double story house with five (5) bedrooms to the value of R1 855 500.00. The relevant dates and activities in respect of the construction of the Gillingham residence are set out below.
- 2.32 During March / April 2005, Patrick Gillingham and his wife had various meetings with Mrs. Zietsman an architect. On 22 April 2005 she issued them with an invoice in the amount of R41 075.00. On the 9<sup>th</sup> of June 2005, a cheque issued from the account of BOSASA Operations (Pty) Ltd was paid into the bank account of the architect. The amount of the BOSASA cheque corresponds with the invoice amount mentioned above.
- 2.33 The residential dwelling erected on Erf 106, was constructed on behalf of Mr. & Mrs. Gillingham by R.R. Hoeksma of Riekele Construction "CC". The Quotation/Specifications was dated 3 May 2005. The estimated <u>start date of the construction</u> was given as 9 May 2005 and the estimated occupation date was 30 November 2005 as stated above.
- 2.34 The construction of the residential dwelling was accompanied by a variety of other related expenses including the fitting of the kitchen and the landscaping of the garden. Specific amounts and the nature of these improvements will be set out below:

### 2.34.1 The Kitchen

- 2.34.1.1 Patrick O'Connell Gillingham and his wife contracted Sterlings Living (Pty) Ltd to install the kitchen at # 6 Marlboro Place, Midstream Estate (Erf 106). The value of the construction of the kitchen was quoted as R133 813.49, but kitchen appliances were added and the overall value of the services was thus increased to R185 810.41.
- 2.34.1.2 On 20 August 2005, Patrick Gillingham issued Sterlings Living with a cheque in the amount of R66 000.00. His bank account reflects the payment date as 23 August 2005; this cheque payment is preceded by five (5) deposits on the bank account of Gillingham made up of the following separate transactions:

- A cheque in the amount of R20 000.00 drawn on the Standard Bank Account of Grande Four Property Trust dated 4 August 2005.
- A cheque in the amount of R20 000.00 drawn on the Standard Bank Account of W.D. Mansell, with the deposit date 16 August 2005.
- A cash deposit in the amount of R20 000.00 dated 18 August 2005.
- A cash deposit in the amount of R20 000.00 dated 19 August 2005.
- A cash deposit in the amount of R20 000.00 dated 20 August 2005.
- 2. 34.1.3 On 5 September 2005, Sterlings Living (Pty) Ltd received a cheque payment in the amount of R50 396.92. This cheque was drawn on the Standard Bank account of *Grande Four Property Trust* and is dated 29 August 2005. This cheque signed by W.D. Mansell, bears the reverse side inscription *GIL 011, Electrical app, taps, basins & sink.*
- 2.34.1.4 On 14 November 2005, Sterlings Living (Pty) Ltd received a cheque payment in the amount of R53 500.00. This cheque was also drawn on the Standard Bank account of Grande Four Property Trust. The cheque was signed by W.D. Mansell and bears the reverse side inscription GIL 011
- 2.34.1.5 On 14 November 2005, *Grande Four Property Trust* received a <u>credit transfer</u> in the amount of <u>R570 000.00</u> from BOSASA Operations (Pty) Ltd.
- 2.34.1.6 The remaining R15 913.49 is made up of two (2) cash deposits respectively dated 2 December 2005 and 10 January 2006. (Confirm correctness of amounts)