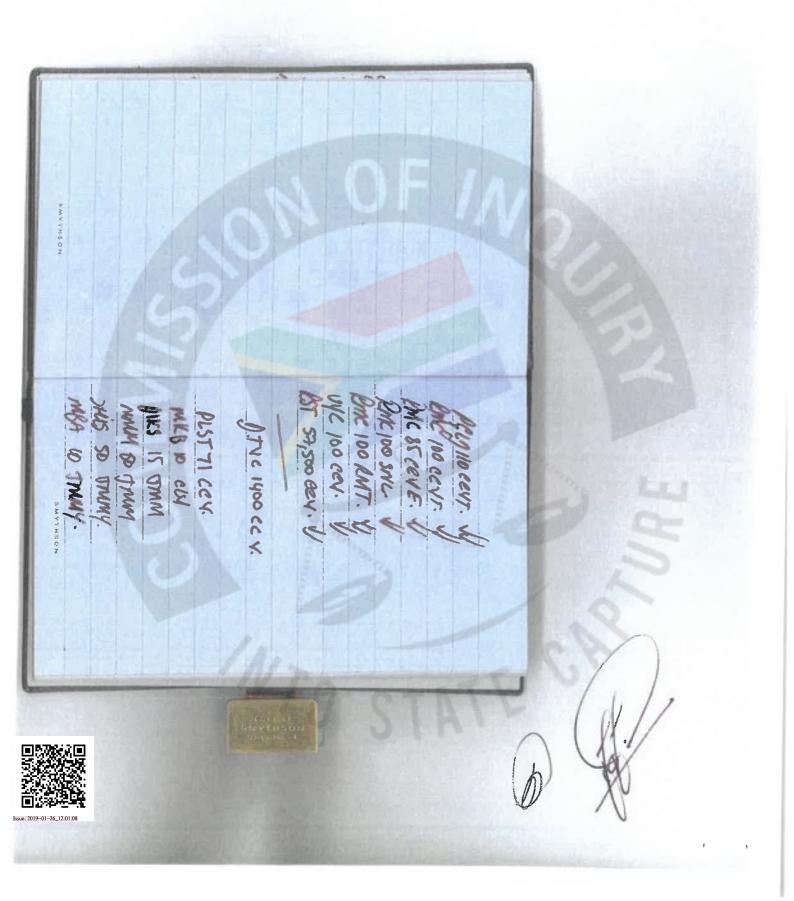

# **Movable Property:**

- 2.16 He was the owner of a Mercedes Benz E270 CDI A with vehicle register number DMT512S and license number (RPG821GP) PG01GP [Personalized License Number] to the value of R504 659. 

  O7. The vehicle was formally ordered on 15 June 2004, it arrived at the dealership on 12 October 2004 and it was delivered to the customer on 15 October 2004.
- 2.17 The vehicle was purchased from a dealer known as "Grand Central Motors" (Midrand). The first offer to purchase was dated 11 June 2004; and the signature of Frans Hendrik Stevn Vorster appears on this document. The amended offer to purchase was dated 13 October 2004 and the signature of Patrick O'Connell Gillingham appears on this document. The deposit payment in the amount of R120 281.00 in respect of this vehicle was received on 13 October 2004.
- 2.18 On 12 October 2004 Dr. Jurgen Smith issued a cheque with number 348 for R155 000.00 to Patrick O' Connell Gillingham. This enabled Gillingham to make the payment in the amount of R120 281.00 mentioned above.
- 2.19 He is the owner of a Volkswagen Golf 1.6 with vehicle register number DCL068S and license number RMD413GP to the value of R201 010.01 purchased from The Glen Volkswagen (Glenvista) and registered in the name of Patrick O'Connell Gillingham on 8 September 2004 with the date of liability given as 31 August 2004. The vehicle is still registered in his name. On 30 August 2004 a cheque in the amount of R196 959.97 issued by Dr. J.G. Smith from his Nedbank current account with account number 1928031803 was deposited into the current account of Patrick

O'Connell Gillingham account number 1012851592 held at ABSA Bank. Funds in the amount of R196 959.97 were electronically transferred to the dealership on the 1st of September 2004

- 2.20 On the 1st of September 2004 (During September 2004) the Glen Volkswagen received an order document from BOSASA Operations (Pty) Ltd for one (1) set of mud guards and a 6 disk CD shuttle. These items to the value of R4050.04 had to be fitted to the Volkswagen Golf 1.6 mentioned above. BOSASA paid for these expenses on 21 September 2004.
- 2.21 He is the owner of a Mercedes Benz E320 CDI with vehicle register number JVX526S and license number (VVL275GP) PG01GP [Personalized License Number] to the value of R555 150.02 purchased from Mercedes Benz Constantia Kloof (Roodepoort) and registered in the name of Patrick O'Connell Gillingham on 23 April 2007. The vehicle is still registered in his name.
- 2.22 The vehicle was originally ordered by Frans Vorster and Fat Bellies Butchery on 15 March 2007. The quotation, invoice and offer to purchase were thus prepared in his name. Frans Vorster later indicated to the dealership that the sale of the vehicle be transferred to his business partner, Mr. P. Gillingham. On 11 April 2007 Patrick O'Connell Gillingham signed an undertaking with the dealership and the vehicle was registered in his name on 23 April 2007.
- 2.23 On 11 April 2007 an amount of R180 000.00 was transferred from the FNB account of BOSASA Operations (Pty) Ltd with number of 62053735290 into the FNB structured facility account of Angelo Agrizzi, account number 62091005217. On the same date Mr. Agrizzi transferred the amount of R180 000.00 with the reference Trf Poc into the FNB Money Market Account of Carlos JDCM Bonifacio, account number 62012712411. On the same date Mr. Bonifacio issued a cheque from this account payable to C. J. Bonifacio in the amount of R180 000.00. The said cheque was deposited into his current account at Nedbank with the account number 1988251273. On the same day Mr. Bonifacio instructed Nedbank to transfer the amount of R180 00.00 from the said current account to "Sandown Motor Holdings, Nedbank Westgate Acc. No. 1454045833, Branch Code 145 405" with reference GILLINGHAM. Mr. Bonifacio added the further and following instruction: "Please confirm transfer by fax for attention of