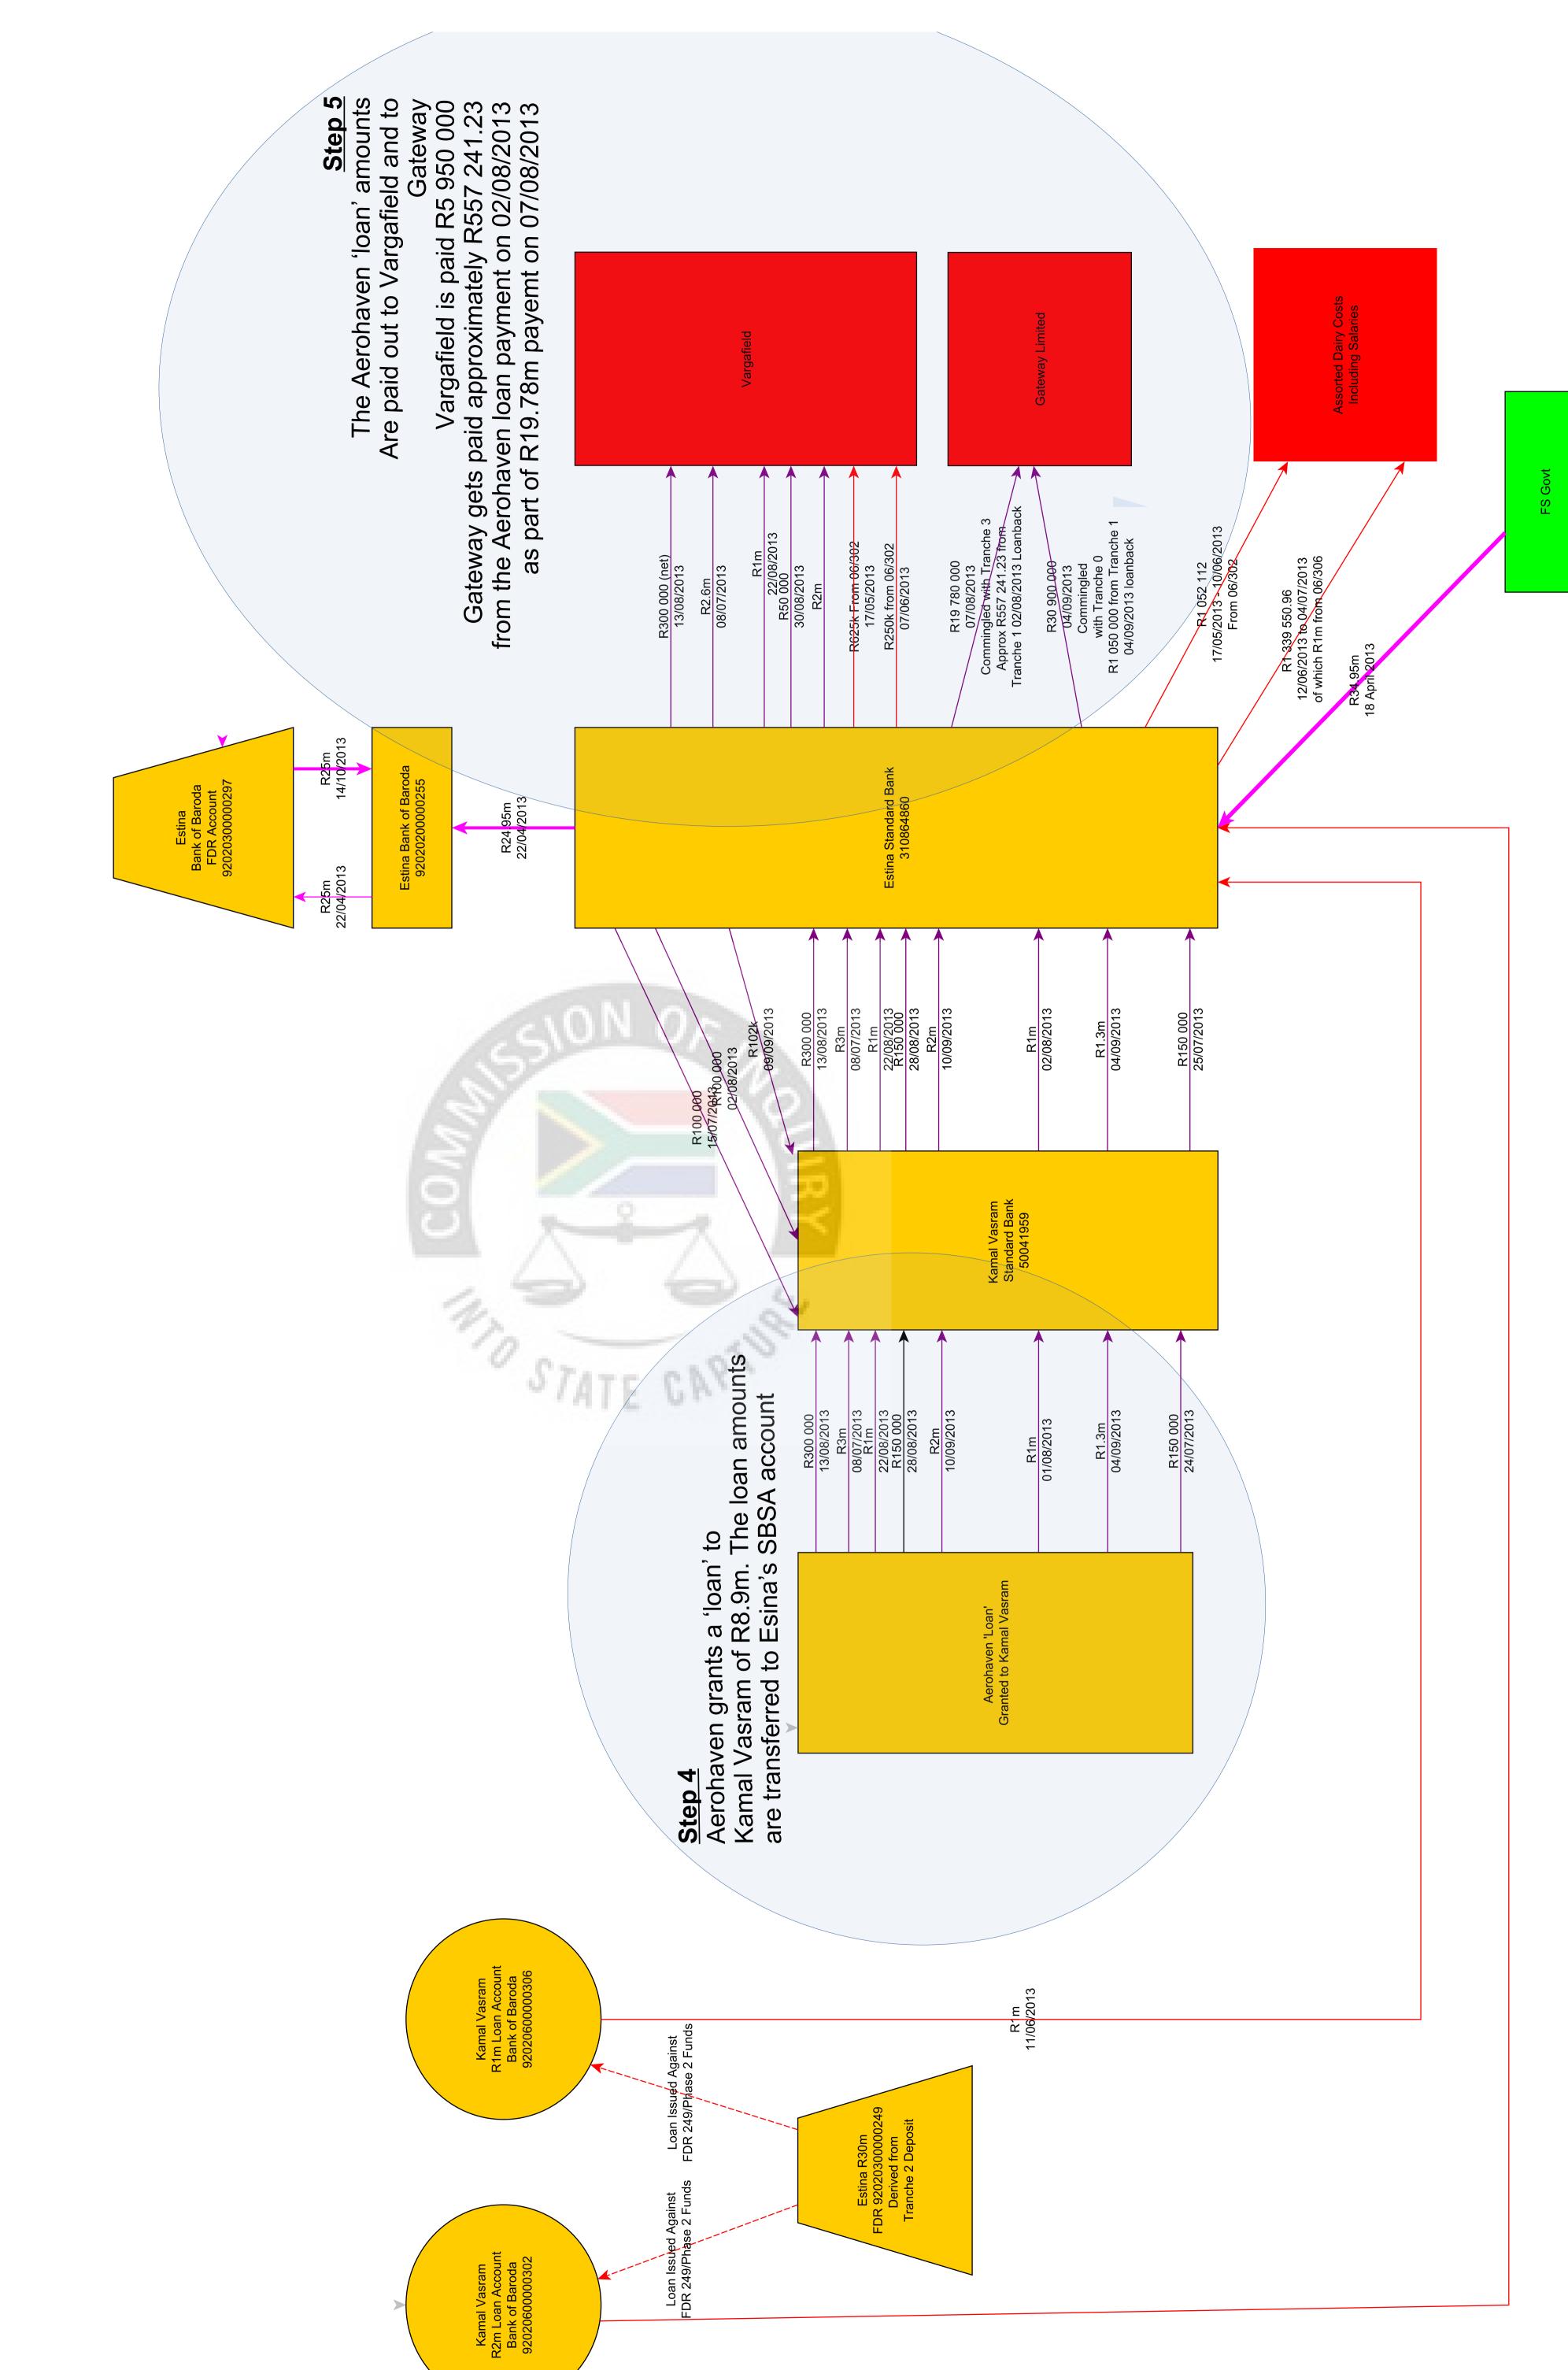

11. As I show in more detail below, Aerohaven, a company owned and controlled by the Gupta enterprise, loaned amounts to Kamal Vasram, who immediately transferred the funds into Estina's Standard Bank account, from where they were dissipated to various beneficiaries. The Aerohaven loan accounts were settled by means of loans that Vasram simultaneously took out with the Bank

<sup>&</sup>lt;sup>2</sup> The First to Fifth Applicants Heads of Argument in Case No. 1778/2018 in the High Court of South Africa, Free State Division, Bloemfontein, Paragraph 92.1

of Baroda, which were secured against Fixed Deposits held by Estina with the Bank of Baroda. Our calculations thus show that the Aerohaven loans were raised against and settled with funds laundered from deposits made by the Free State Department of Agriculture.

and Mfazi Investments (Pty) Ltd (37%). The directors of S B Resources were PU Govender and R Govender and Ronica Ragavan its 'public officer', according to Sahara internal documents;

- h. 25% shareholding in Tegeta Resources (Pty) Ltd alongside Mabengela Investments (Pty) Ltd (15%), Oakbay Investments (Pty) Ltd (25%), Fidelity Enterprises (20%) and Mfazi Investments (10%). The directors of Tegeta Resources were R Govender, Ravindra Nath and Ashu Chawla. Ravindra Nath was its 'public officer', according to Sahara internal documents
- 19. Aerohaven held at least one bank account with ABSA, account number 4073485948.
- 20. Aerohaven was a central part of the Gupta enterprise, holding shares across multiple Gupta-linked companies that were associated with numerous scandals. With regards to Estina, Aerohaven was implicated in the laundering and recycling of funds ultimately derived from the Free State Department of Agriculture. As shown below, Aerohaven offered loans to the value of R22.6m to Estina director Kamal Vasram, who transferred the loan amounts directly into Estina's Standard Bank current account facility. Vasram repaid the Aerohaven loans through loans raised with Bank of Baroda against Fixed Deposit accounts held by Estina with Bank of Baroda. These Fixed Deposit accounts were ultimately derived from the Free State Department of Agriculture. This complicated loan-back structure added a layer of complexity to the movement of funds that served to disguise their ultimate source and destination, and could create the impression that Estina was raising its own funds separate from the Free State government.

the film.

Reference: Mr. Andrew Feinstein

Position: Co-Director

Telephone: +44 (0) 780 972 8164 (mobile)
Email andrewfeinstein@me.com

January 2010 to March 2013 Position:

Company Focus:

The Policy Organisation/Andrew Feinstein Lead Investigative Researcher and Writer