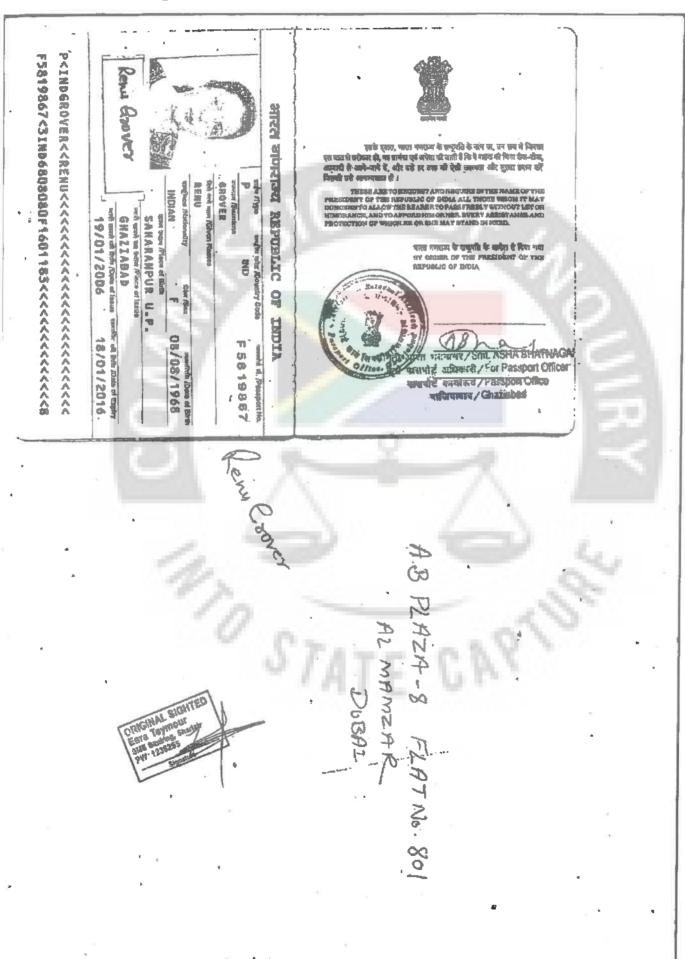

**Grover, Sanjay:** A key Gupta lieutenant based in Dubai. Grover was responsible for managing, overseeing and conducting business through the Guptas offshore money laundering network based in the UAE. Grover was listed as the sole director of a number of these companies, the structure of which is described in more detail in the second submission to be made on Estina.

### 3.9. Vargafield (Pty) Limited (South Africa)

Registration number: 2012/101734/07

Registered Address: 27 Voortrekker Road, Vrede, Free State

Known Director(s): Sanjay Grover

- 34. Vargafield held an Absa Bank account with account number 4080547717.
- 35. Vargafield was one of the largest recipients of funds from Estina derived from payments made to it by the Free State Department of Agriculture. It had entered voluntary liquidation by the time the NPA sought the seizure of assets in 2018. The sole director was Sanjay Grover, the Gupta enterprises' key administrator in Dubai. The #Guptaleaks records indicate that the key Gupta enterprise employee Ashok Narayan controlled a Gmail address purporting to belong to 'Vargafield PTY Ltd.' The email address was <a href="mailto:vargafields@gmail.com">vargafields@gmail.com</a>.