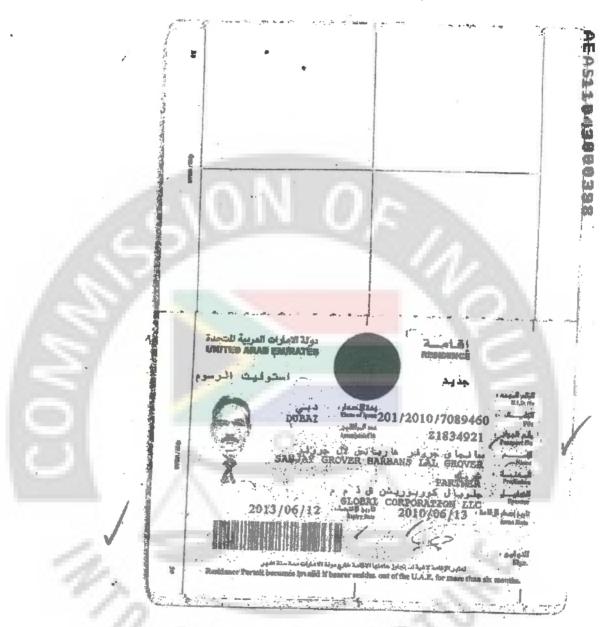

**Grover, Sanjay:** A key Gupta lieutenant based in Dubai. Grover was responsible for managing, overseeing and conducting business through the Guptas offshore money laundering network based in the UAE. Grover was listed as the sole director of a number of these companies, the structure of which is described in more detail in the second submission to be made on Estina.

#### 3.1 Accurate Investments (LIAF)

Registration Number: A47/12/10/2913

Registered Address: P O Box 36216, Ras Al Khaimah U.A.E.,

Known shareholder(s): Sanjay Grover

15. Accurate Investments held banking facilities in the UAE as follows: