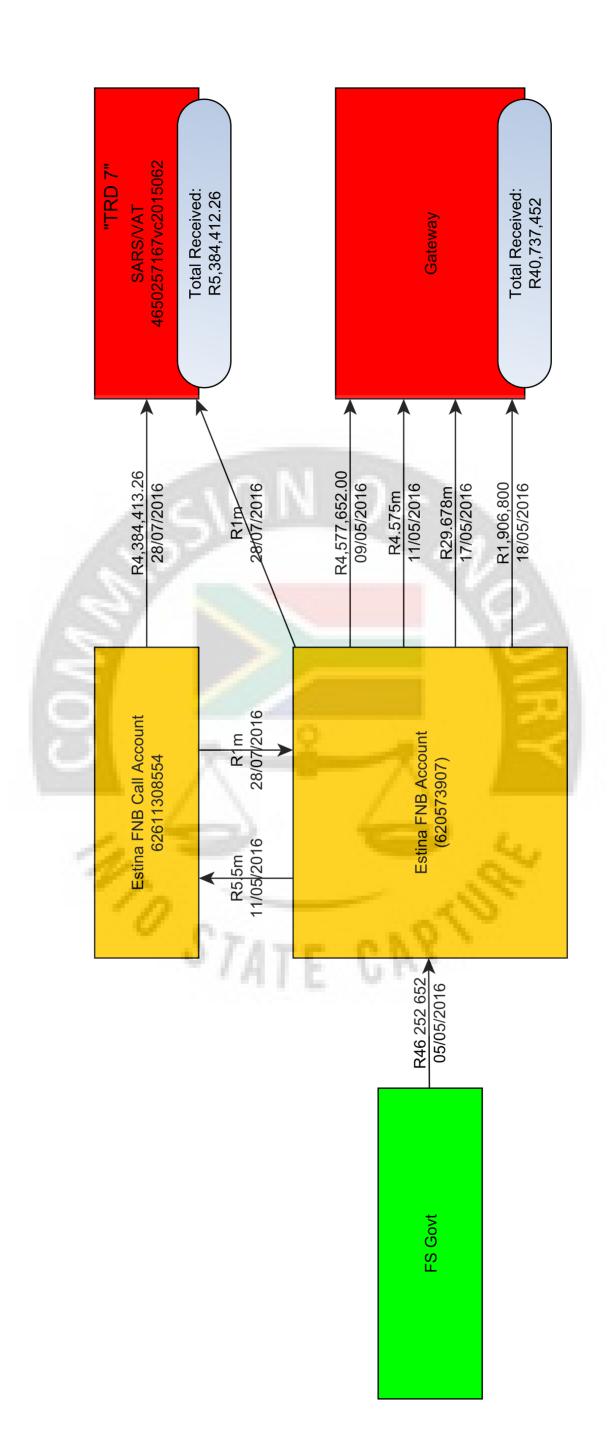

and Mfazi Investments (Pty) Ltd (37%). The directors of S B Resources were PU Govender and R Govender and Ronica Ragavan its 'public officer', according to Sahara internal documents;

- h. 25% shareholding in Tegeta Resources (Pty) Ltd alongside Mabengela Investments (Pty) Ltd (15%), Oakbay Investments (Pty) Ltd (25%), Fidelity Enterprises (20%) and Mfazi Investments (10%). The directors of Tegeta Resources were R Govender, Ravindra Nath and Ashu Chawla. Ravindra Nath was its 'public officer', according to Sahara internal documents
- 19. Aerohaven held at least one bank account with ABSA, account number 4073485948.
- 20. Aerohaven was a central part of the Gupta enterprise, holding shares across multiple Gupta-linked companies that were associated with numerous scandals. With regards to Estina, Aerohaven was implicated in the laundering and recycling of funds ultimately derived from the Free State Department of Agriculture. As shown below, Aerohaven offered loans to the value of R22.6m to Estina director Kamal Vasram, who transferred the loan amounts directly into Estina's Standard Bank current account facility. Vasram repaid the Aerohaven loans through loans raised with Bank of Baroda against Fixed Deposit accounts held by Estina with Bank of Baroda. These Fixed Deposit accounts were ultimately derived from the Free State Department of Agriculture. This complicated loan-back structure added a layer of complexity to the movement of funds that served to disguise their ultimate source and destination, and could create the impression that Estina was raising its own funds separate from the Free State government.

24. Gateway Limited held banking facilities in the UAE as follows<sup>10</sup>:

| -                  | US Dollar Denominated Account | AED Denominated Account       |
|--------------------|-------------------------------|-------------------------------|
| Standard Chartered | 02206949201 <sup>11</sup>     | 02206949201                   |
| Bank of Baroda     | Account exists but number not | 90030200012006                |
| Mashreq Bank       | Account exists but number not | Account exists but number not |
|                    | known                         | known                         |

- 25. To the best of our knowledge, Gateway Limited held shares in one Gupta enterprise linked company, Alpha Computers. Alpha Computers was registered in Singapore, and its directors included, *inter alia*, Ashu Chawla. Gateway Limited purchased the shares from SES Technologies, another Gupta enterprise entity based in India. Documents from the #Guptaleaks show that that the payment for the shares was actually made from the accounts of Global Corporation LLC.
- 26. The 'UAE Ledgers' (of which more below) reflect two amounts of roughly \$15 (ZAR120 and ZAR130) described as 'Vargafield Gate Way shares 120ZAR' and 'Vargafield Gate Way shares 130ZAR.' As described below, Vargafield was a South African registered company whose sole director was Sanjay Grover, and which received considerable sums of money from Estina's South African banking facilities. This entry may imply that Gateway purchased shares in Vargafield at some point, although further investigation would be required to confirm this fact.

# 4.4. Evidence of Gateway Limited Assets and Funds Used for the Benefit of the Gupta Enterprise or Other Notable Links

- 63. The documents referred to hereunder are attached to this report as **Annexure**UAE4.
- 64. On the 2<sup>nd</sup> of July 2012, Ashu Chawla forwarded an email to Sahara employee Ugeshni Naidoo. The forwarded email was originally sent to Ashu Chawla by Sanjay Grover with the subject 'USD GATEWAY BANK DETAIL WITH IBAN.' The body of the email provided the account details for US dollar deposits into Gateway Limited's accounts at Standard Chartered Bank in Dubai.
- 65. On the 17<sup>th</sup> of September 2012, Sanjay Grover emailed Ashu Chawla with the subject 'GATEWAY LTD.' In the body of the email, Grover provided Chawla with the registration details and address for Gateway Limited. Grover indicated that he was the 'share holder' [sic] in the company. On the same day, Ashu Chawla responded, asking Grover to 'provide me with the bank details as well.' Grover responded to this request by including the bank details for US dollar deposits into Gateway Limited's accounts at Standard Chartered