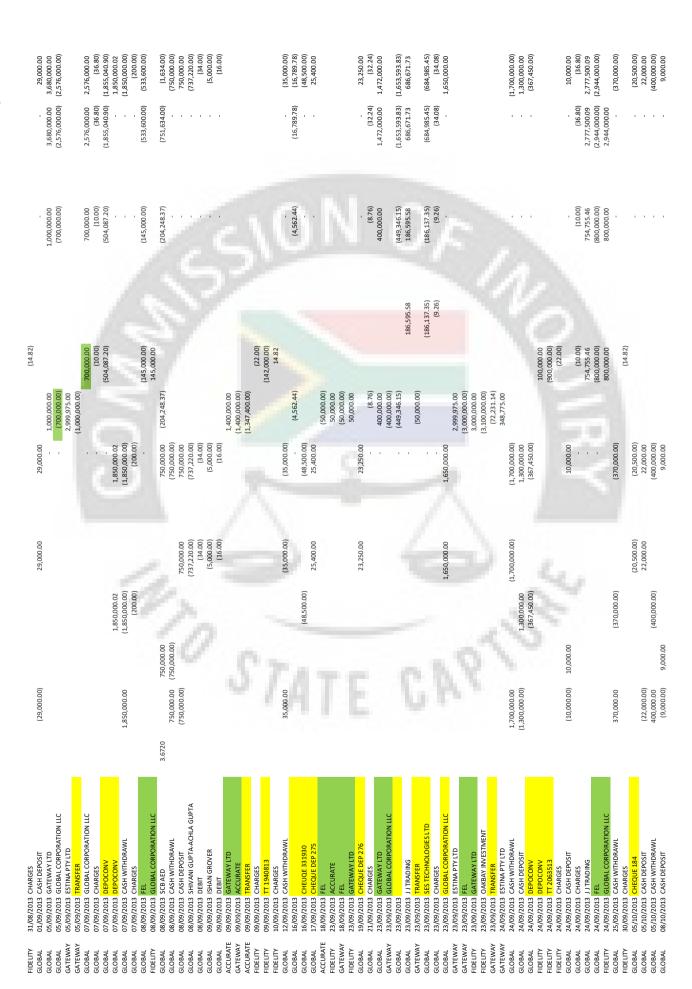

# 21. Estina (Pty) Ltd held the following known banking facilities:

| Bank           | Facility Type         | Account Number |
|----------------|-----------------------|----------------|
| Standard Bank  | Current Account       | 310864860      |
| FNB            | Business Account      | 6250573906     |
| 100.70         | Money on Call         | 626113058554   |
| Stanlib        | Unit Trust            | 532028173      |
| Bank of Baroda | Current Account       | 92020200000255 |
| 10-24          | Fixed Deposit Account | 92020300000189 |
|                | Fixed Deposit Account | 92020300000207 |
| -              | Fixed Deposit Account | 92020300000212 |
|                | Fixed Deposit Account | 92020300000245 |
| 1              | Fixed Deposit Account | 92020300000246 |
| 10.            | Fixed Deposit Account | 92020300000249 |
| - //           | Fixed Deposit Account | 92020300000282 |
| . 0            | Fixed Deposit Account | 92020300000297 |
|                | Fixed Deposit Account | 92020300000300 |
|                | Fixed Deposit Account | 92020300000314 |
|                | Fixed Deposit Account | 92020300000389 |
|                | Fixed Deposit Account | 92020300000507 |
|                | Loan Account          | 92020600000273 |
|                | Loan Account          | 92020600000359 |
|                | Loan Account          | 92020600000367 |