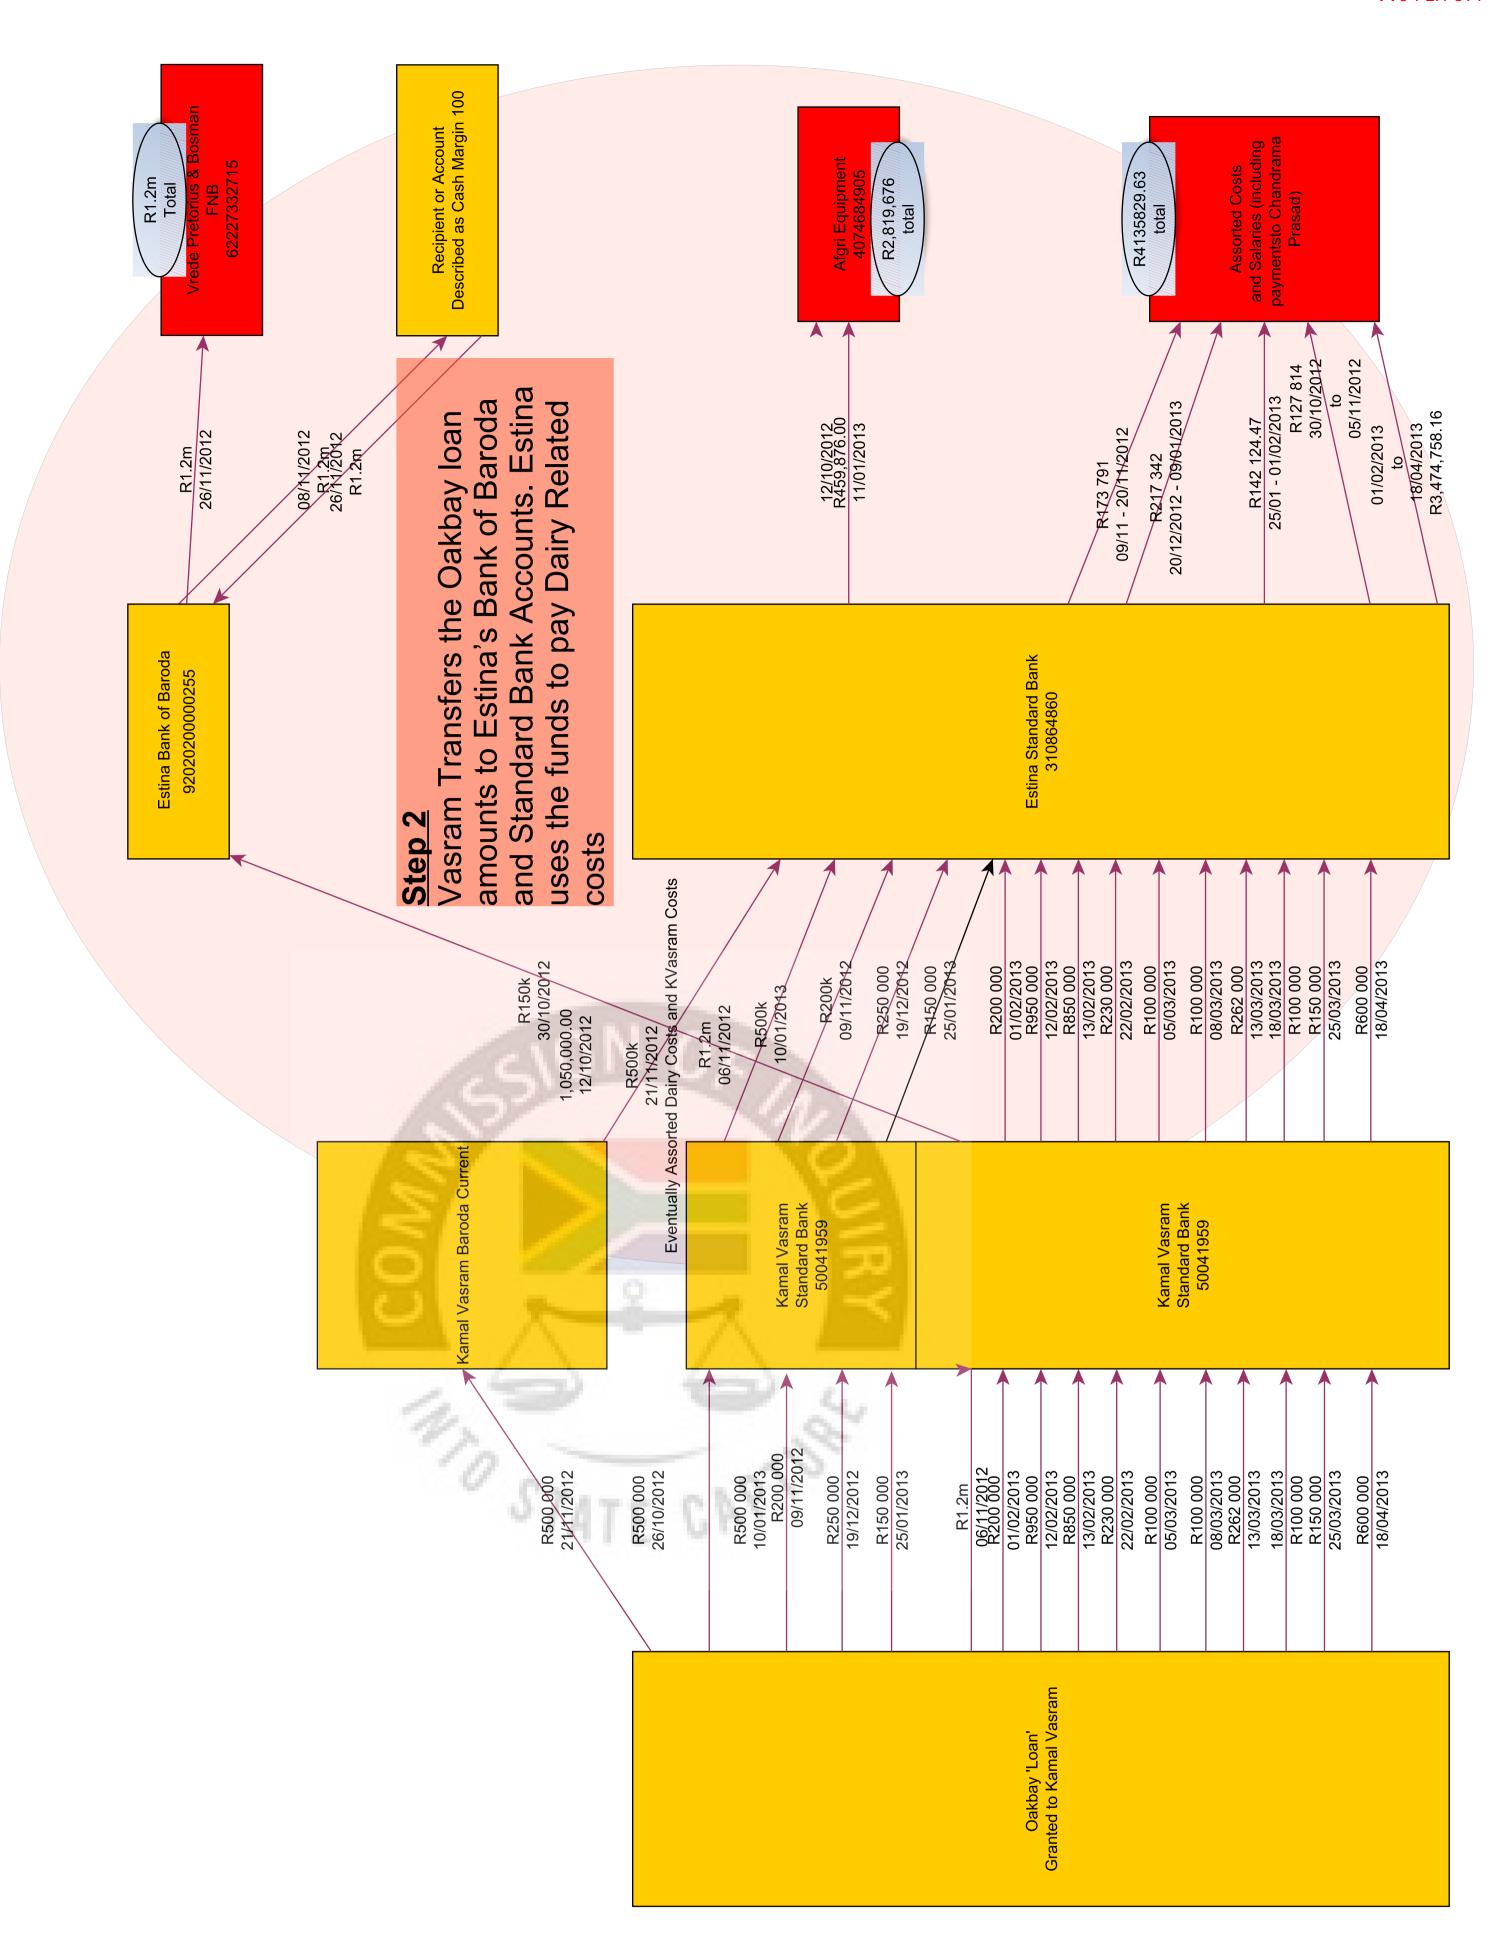

and Mfazi Investments (Pty) Ltd (37%). The directors of S B Resources were PU Govender and R Govender and Ronica Ragavan its 'public officer', according to Sahara internal documents;

- h. 25% shareholding in Tegeta Resources (Pty) Ltd alongside Mabengela Investments (Pty) Ltd (15%), Oakbay Investments (Pty) Ltd (25%), Fidelity Enterprises (20%) and Mfazi Investments (10%). The directors of Tegeta Resources were R Govender, Ravindra Nath and Ashu Chawla. Ravindra Nath was its 'public officer', according to Sahara internal documents
- 19. Aerohaven held at least one bank account with ABSA, account number 4073485948.
- 20. Aerohaven was a central part of the Gupta enterprise, holding shares across multiple Gupta-linked companies that were associated with numerous scandals. With regards to Estina, Aerohaven was implicated in the laundering and recycling of funds ultimately derived from the Free State Department of Agriculture. As shown below, Aerohaven offered loans to the value of R22.6m to Estina director Kamal Vasram, who transferred the loan amounts directly into Estina's Standard Bank current account facility. Vasram repaid the Aerohaven loans through loans raised with Bank of Baroda against Fixed Deposit accounts held by Estina with Bank of Baroda. These Fixed Deposit accounts were ultimately derived from the Free State Department of Agriculture. This complicated loan-back structure added a layer of complexity to the movement of funds that served to disguise their ultimate source and destination, and could create the impression that Estina was raising its own funds separate from the Free State government.