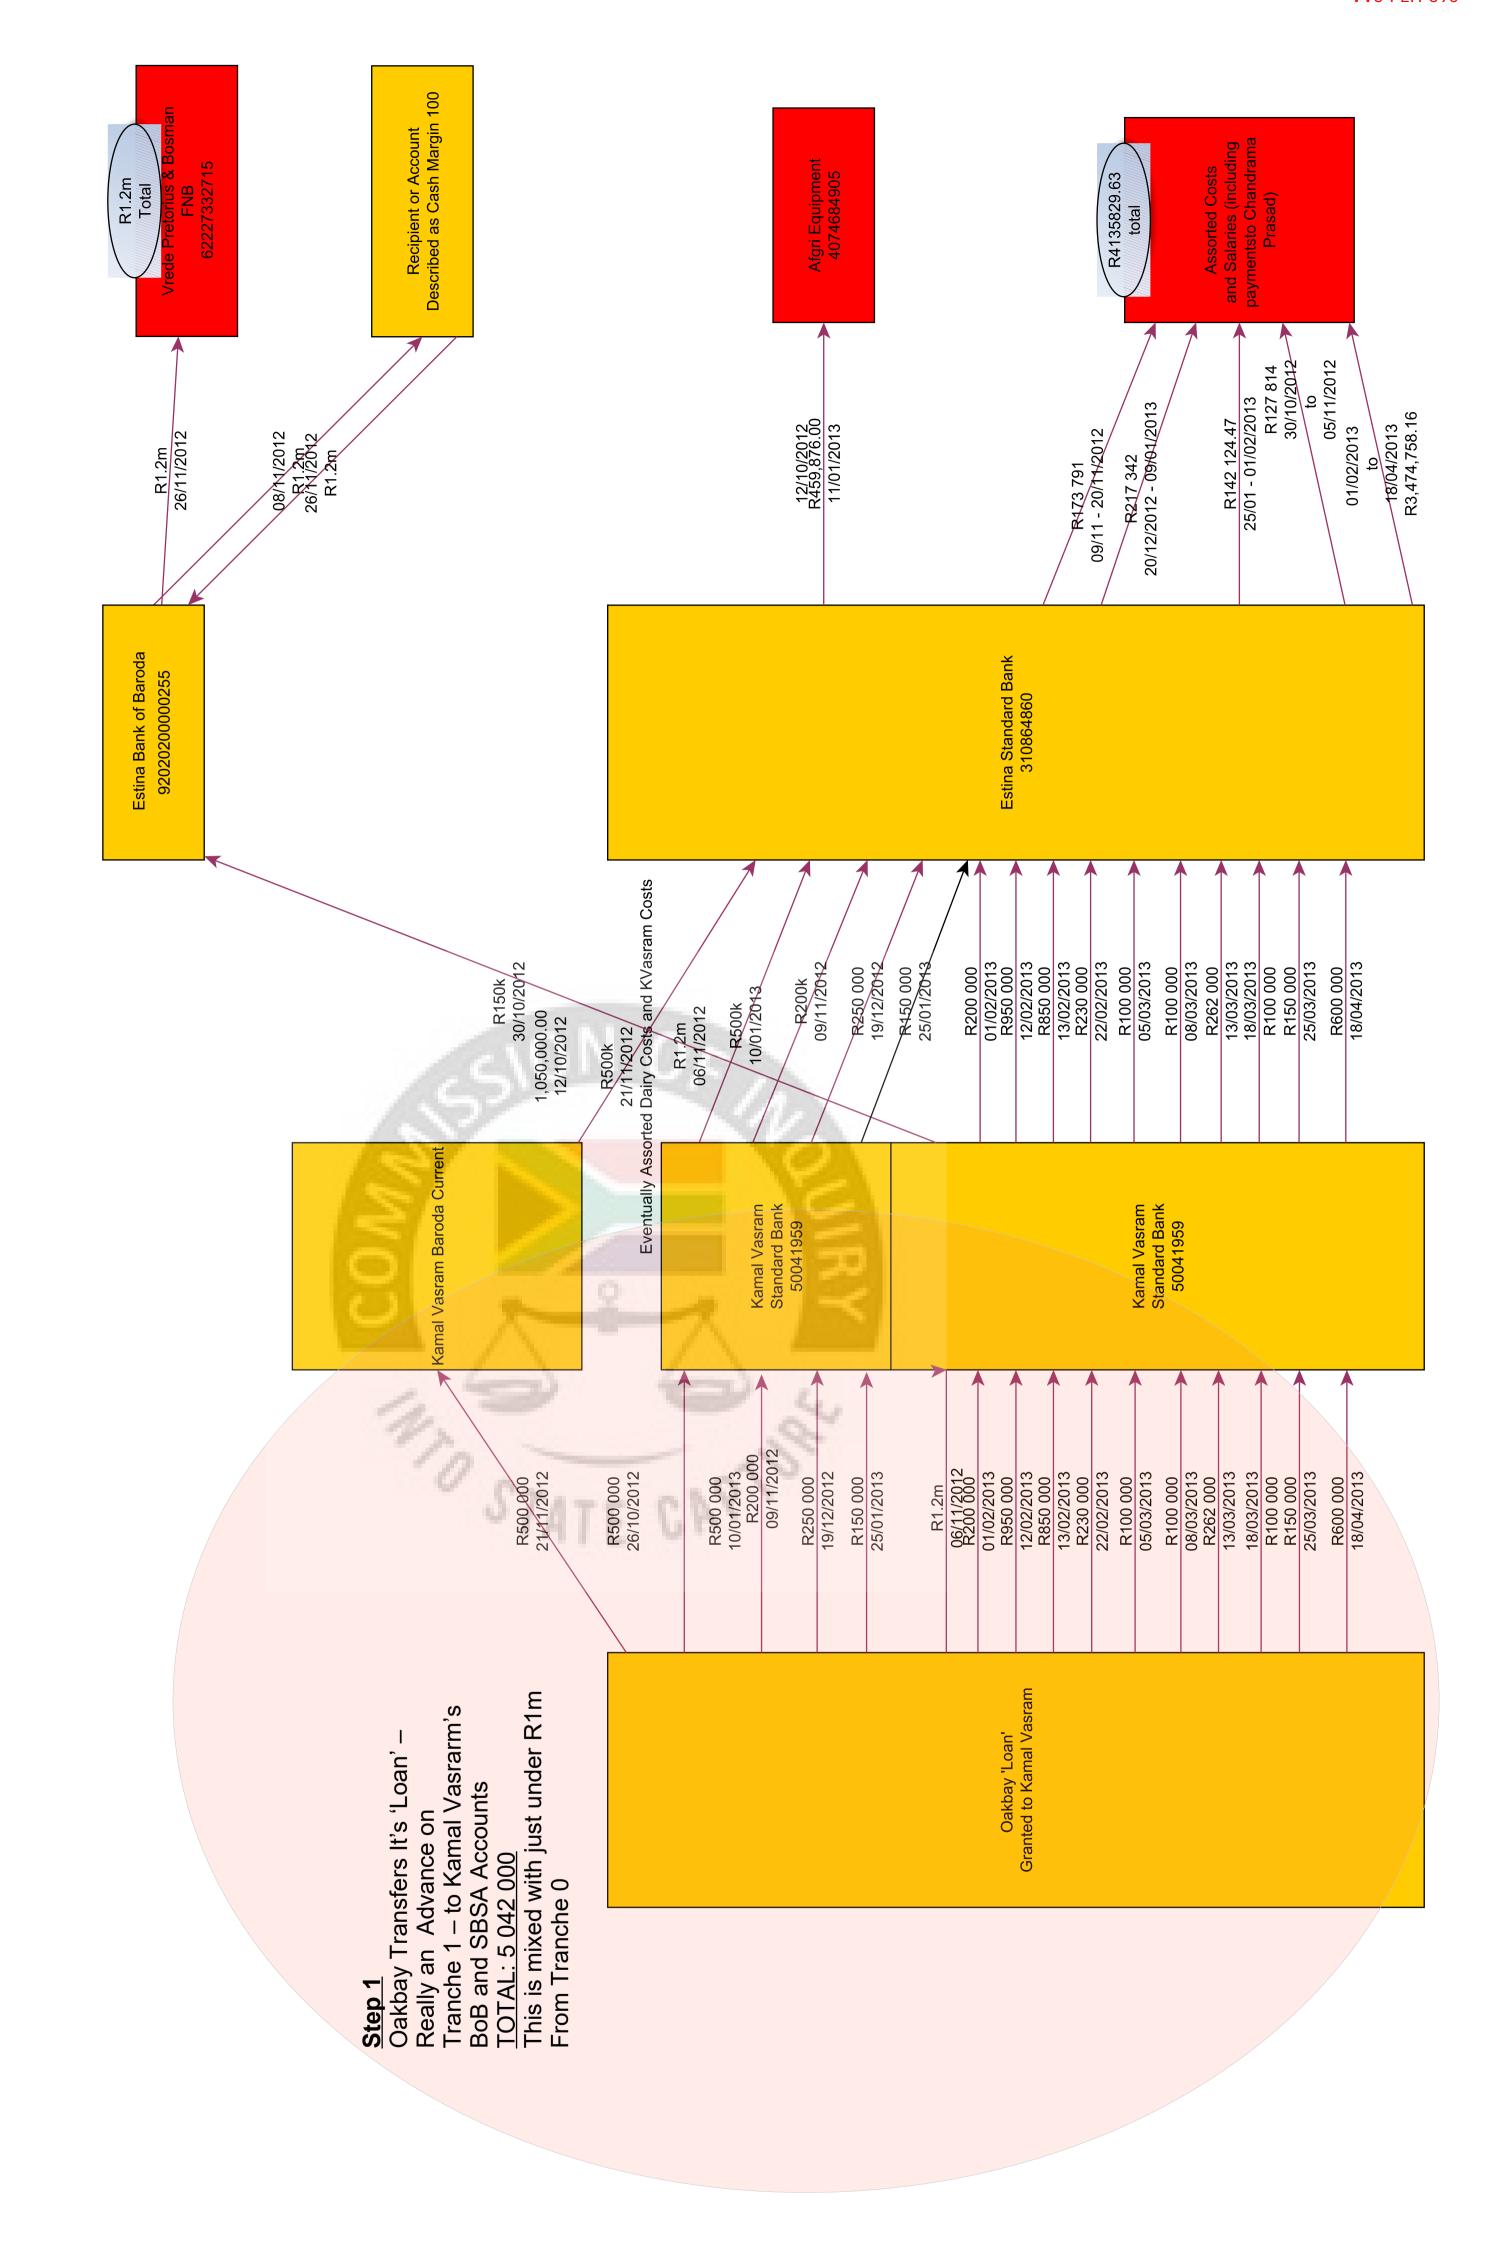

11. As I show in more detail below, Aerohaven, a company owned and controlled by the Gupta enterprise, loaned amounts to Kamal Vasram, who immediately transferred the funds into Estina's Standard Bank account, from where they were dissipated to various beneficiaries. The Aerohaven loan accounts were settled by means of loans that Vasram simultaneously took out with the Bank

and Mfazi Investments (Pty) Ltd (37%). The directors of S B Resources were PU Govender and R Govender and Ronica Ragavan its 'public officer', according to Sahara internal documents;

- h. 25% shareholding in Tegeta Resources (Pty) Ltd alongside Mabengela Investments (Pty) Ltd (15%), Oakbay Investments (Pty) Ltd (25%), Fidelity Enterprises (20%) and Mfazi Investments (10%). The directors of Tegeta Resources were R Govender, Ravindra Nath and Ashu Chawla. Ravindra Nath was its 'public officer', according to Sahara internal documents
- 19. Aerohaven held at least one bank account with ABSA, account number 4073485948.
- 20. Aerohaven was a central part of the Gupta enterprise, holding shares across multiple Gupta-linked companies that were associated with numerous scandals. With regards to Estina, Aerohaven was implicated in the laundering and recycling of funds ultimately derived from the Free State Department of Agriculture. As shown below, Aerohaven offered loans to the value of R22.6m to Estina director Kamal Vasram, who transferred the loan amounts directly into Estina's Standard Bank current account facility. Vasram repaid the Aerohaven loans through loans raised with Bank of Baroda against Fixed Deposit accounts held by Estina with Bank of Baroda. These Fixed Deposit accounts were ultimately derived from the Free State Department of Agriculture. This complicated loan-back structure added a layer of complexity to the movement of funds that served to disguise their ultimate source and destination, and could create the impression that Estina was raising its own funds separate from the Free State government.