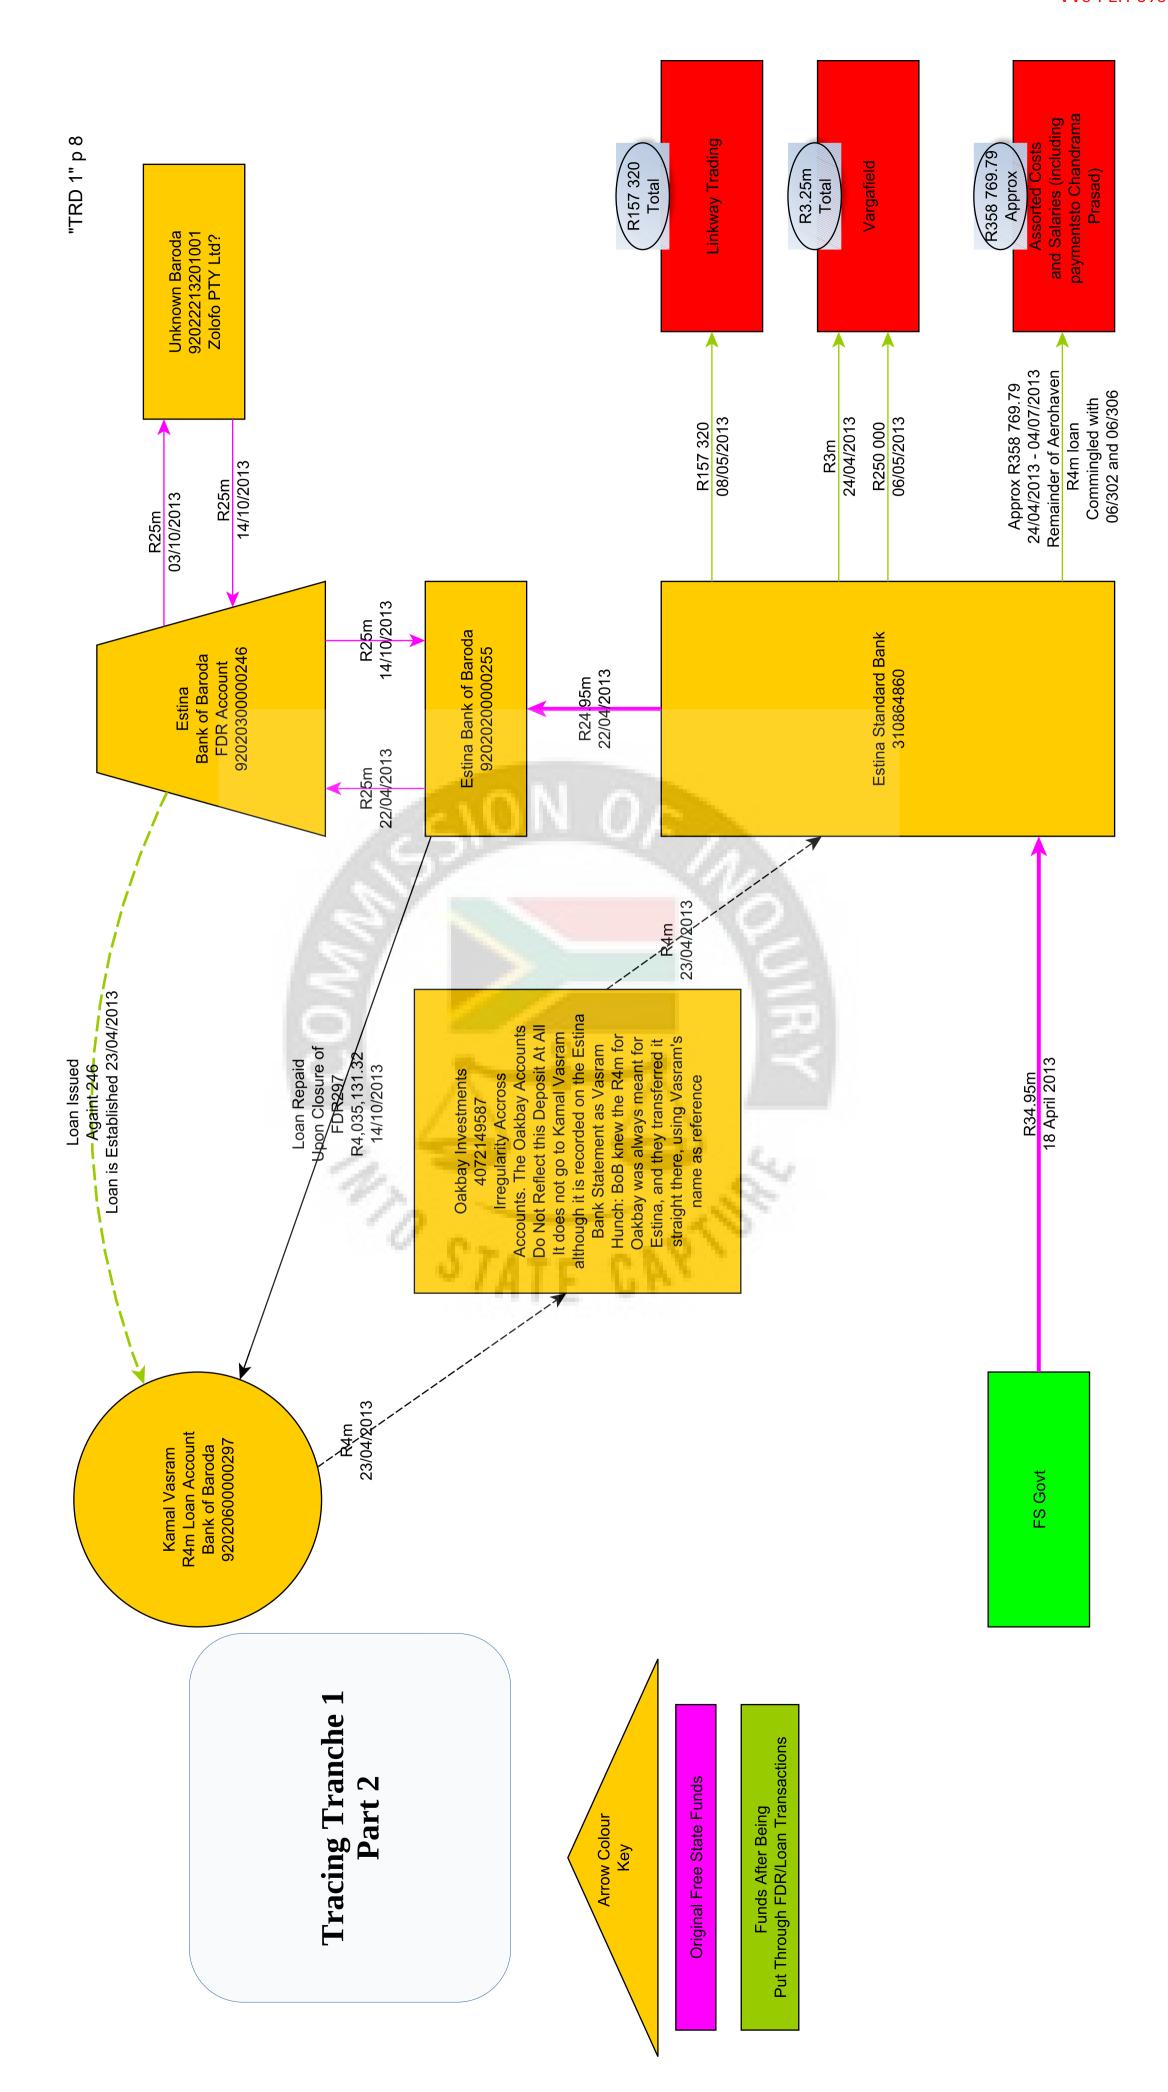

11. As I show in more detail below, Aerohaven, a company owned and controlled by the Gupta enterprise, loaned amounts to Kamal Vasram, who immediately transferred the funds into Estina's Standard Bank account, from where they were dissipated to various beneficiaries. The Aerohaven loan accounts were settled by means of loans that Vasram simultaneously took out with the Bank

<sup>&</sup>lt;sup>2</sup> The First to Fifth Applicants Heads of Argument in Case No. 1778/2018 in the High Court of South Africa, Free State Division, Bloemfontein, Paragraph 92.1

of Baroda, which were secured against Fixed Deposits held by Estina with the Bank of Baroda. Our calculations thus show that the Aerohaven loans were raised against and settled with funds laundered from deposits made by the Free State Department of Agriculture.

and Mfazi Investments (Pty) Ltd (37%). The directors of S B Resources were PU Govender and R Govender and Ronica Ragavan its 'public officer', according to Sahara internal documents;

- h. 25% shareholding in Tegeta Resources (Pty) Ltd alongside Mabengela Investments (Pty) Ltd (15%), Oakbay Investments (Pty) Ltd (25%), Fidelity Enterprises (20%) and Mfazi Investments (10%). The directors of Tegeta Resources were R Govender, Ravindra Nath and Ashu Chawla. Ravindra Nath was its 'public officer', according to Sahara internal documents
- 19. Aerohaven held at least one bank account with ABSA, account number 4073485948.
- 20. Aerohaven was a central part of the Gupta enterprise, holding shares across multiple Gupta-linked companies that were associated with numerous scandals. With regards to Estina, Aerohaven was implicated in the laundering and recycling of funds ultimately derived from the Free State Department of Agriculture. As shown below, Aerohaven offered loans to the value of R22.6m to Estina director Kamal Vasram, who transferred the loan amounts directly into Estina's Standard Bank current account facility. Vasram repaid the Aerohaven loans through loans raised with Bank of Baroda against Fixed Deposit accounts held by Estina with Bank of Baroda. These Fixed Deposit accounts were ultimately derived from the Free State Department of Agriculture. This complicated loan-back structure added a layer of complexity to the movement of funds that served to disguise their ultimate source and destination, and could create the impression that Estina was raising its own funds separate from the Free State government.