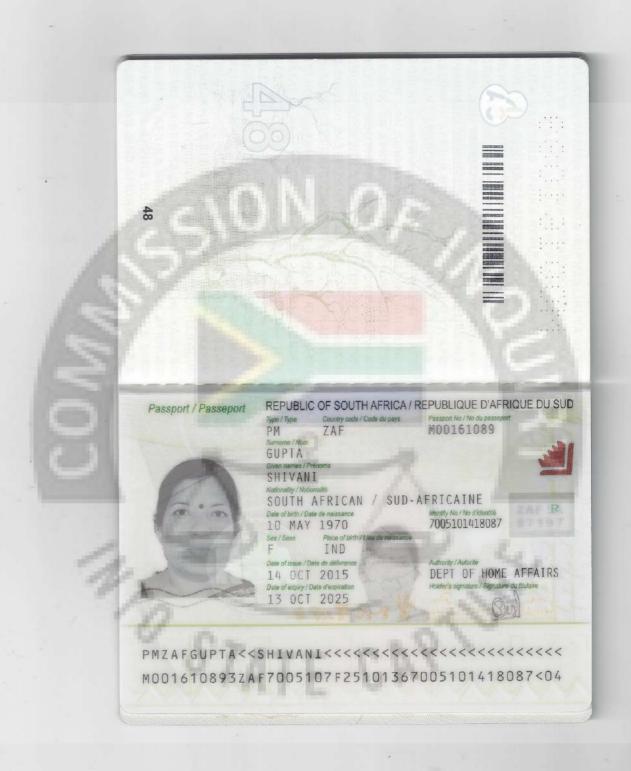

**Gupta, Shivani:** The wife of Ajay Gupta. Records from the #Guptaleaks show that an amount derived from money laundered from the Estina proceeds was to be paid to her.

**Ju, Lin Yu (Alex)**: \$50,000 of the money stolen and laundered from the Estina project was transferred to Ju as a loan.

28. I have not been able to establish if Global Corporation LLC held shares in other Gupta enterprise entities. However, in documents from the #Guptaleaks, Global Corporation LLC claimed to their bankers that Shivani Gupta was a shareholder in the company. Shivani declared that she had granted a loan to Global Corporation, which was partially repaid. The proceeds of the repaid loan were to be used by Shivani to provide gifts to 'close relatives.' Emails from 2016 show that Shivani donated a 'gift' of \$199,936.50 to Achla Gupta.

- ship to SES Technologies. SES Technologies, as discussed previously, was a Gupta Enterprise Company registered in India.
- 90. On the 3<sup>rd</sup> of February 2014, Sanjay Grover emailed Ashu Chawla with the subject line 'GLOBAL MASHREQ BANK USD DETAILS.' The body of the email set out the bank details required to make US dollar deposits into Global's accounts at the Mashreq Bank in Dubai.
- 91. On the 29<sup>th</sup> of September 2014, Sanjay Grover forwarded an email to Ashu Chawla's Sahara address. Grover forwarded an email originally sent to him by Marhaba Services. Marhaba Services operates a meet-and-greet service from Dubai airport. The email from Marhaba Services confirmed that Global Corporation LLC had completed a booking on behalf of Rajesh Kumar Gupta and Aarti Gupta, who were to receive a 'family transfer service from T3 to T3.'
- 92. Incidentally, the #Guptaleaks emails show that three months prior to this, on the 5<sup>th</sup> of June 2012, Sanjay Grover booked Marhaba Services, using Global Corporation's account with Marhaba, to provide a 'gold meet & greet' package to Anoj Singh.
- 93. In March 2016, an exchange of emails took place between Akash Khandelwal (who provided accounting services to Global and other Gupta interests) and Ashu Chawla, amongst others. The correspondence related to queries raised by the Income Tax Officer of New Delhi regarding the source of certain funds in the account of Achla Gupta. The letter, which was being draft to be sent to the Income Tax Officer, stated that Shivani Gupta had transferred \$199,936.50 to Achla Gupta as a gift. The letter further claimed that the funds had been sent to Achla Gupta from Global Corporation LLC, in which, further, it was claimed that Shivani Gupta was a shareholder.
- 94. I cannot establish, based on the information in the #Guptaleaks emails, whether Shivani Gupta was, indeed, a shareholder of Global Corporation LLC. However, this correspondence, and the supporting documents attached,

proves conclusively that Global Corporation transferred the amount of \$199,936.50 to Shivani Gupta's personal account held at the Oriental Bank of Commerce in Saharanpur.

95. Internal Gupta enterprise transaction records (discussed below) further show a large number of transfers to and from Global Corporation to the other companies forming part of the Gupta's offshore network.