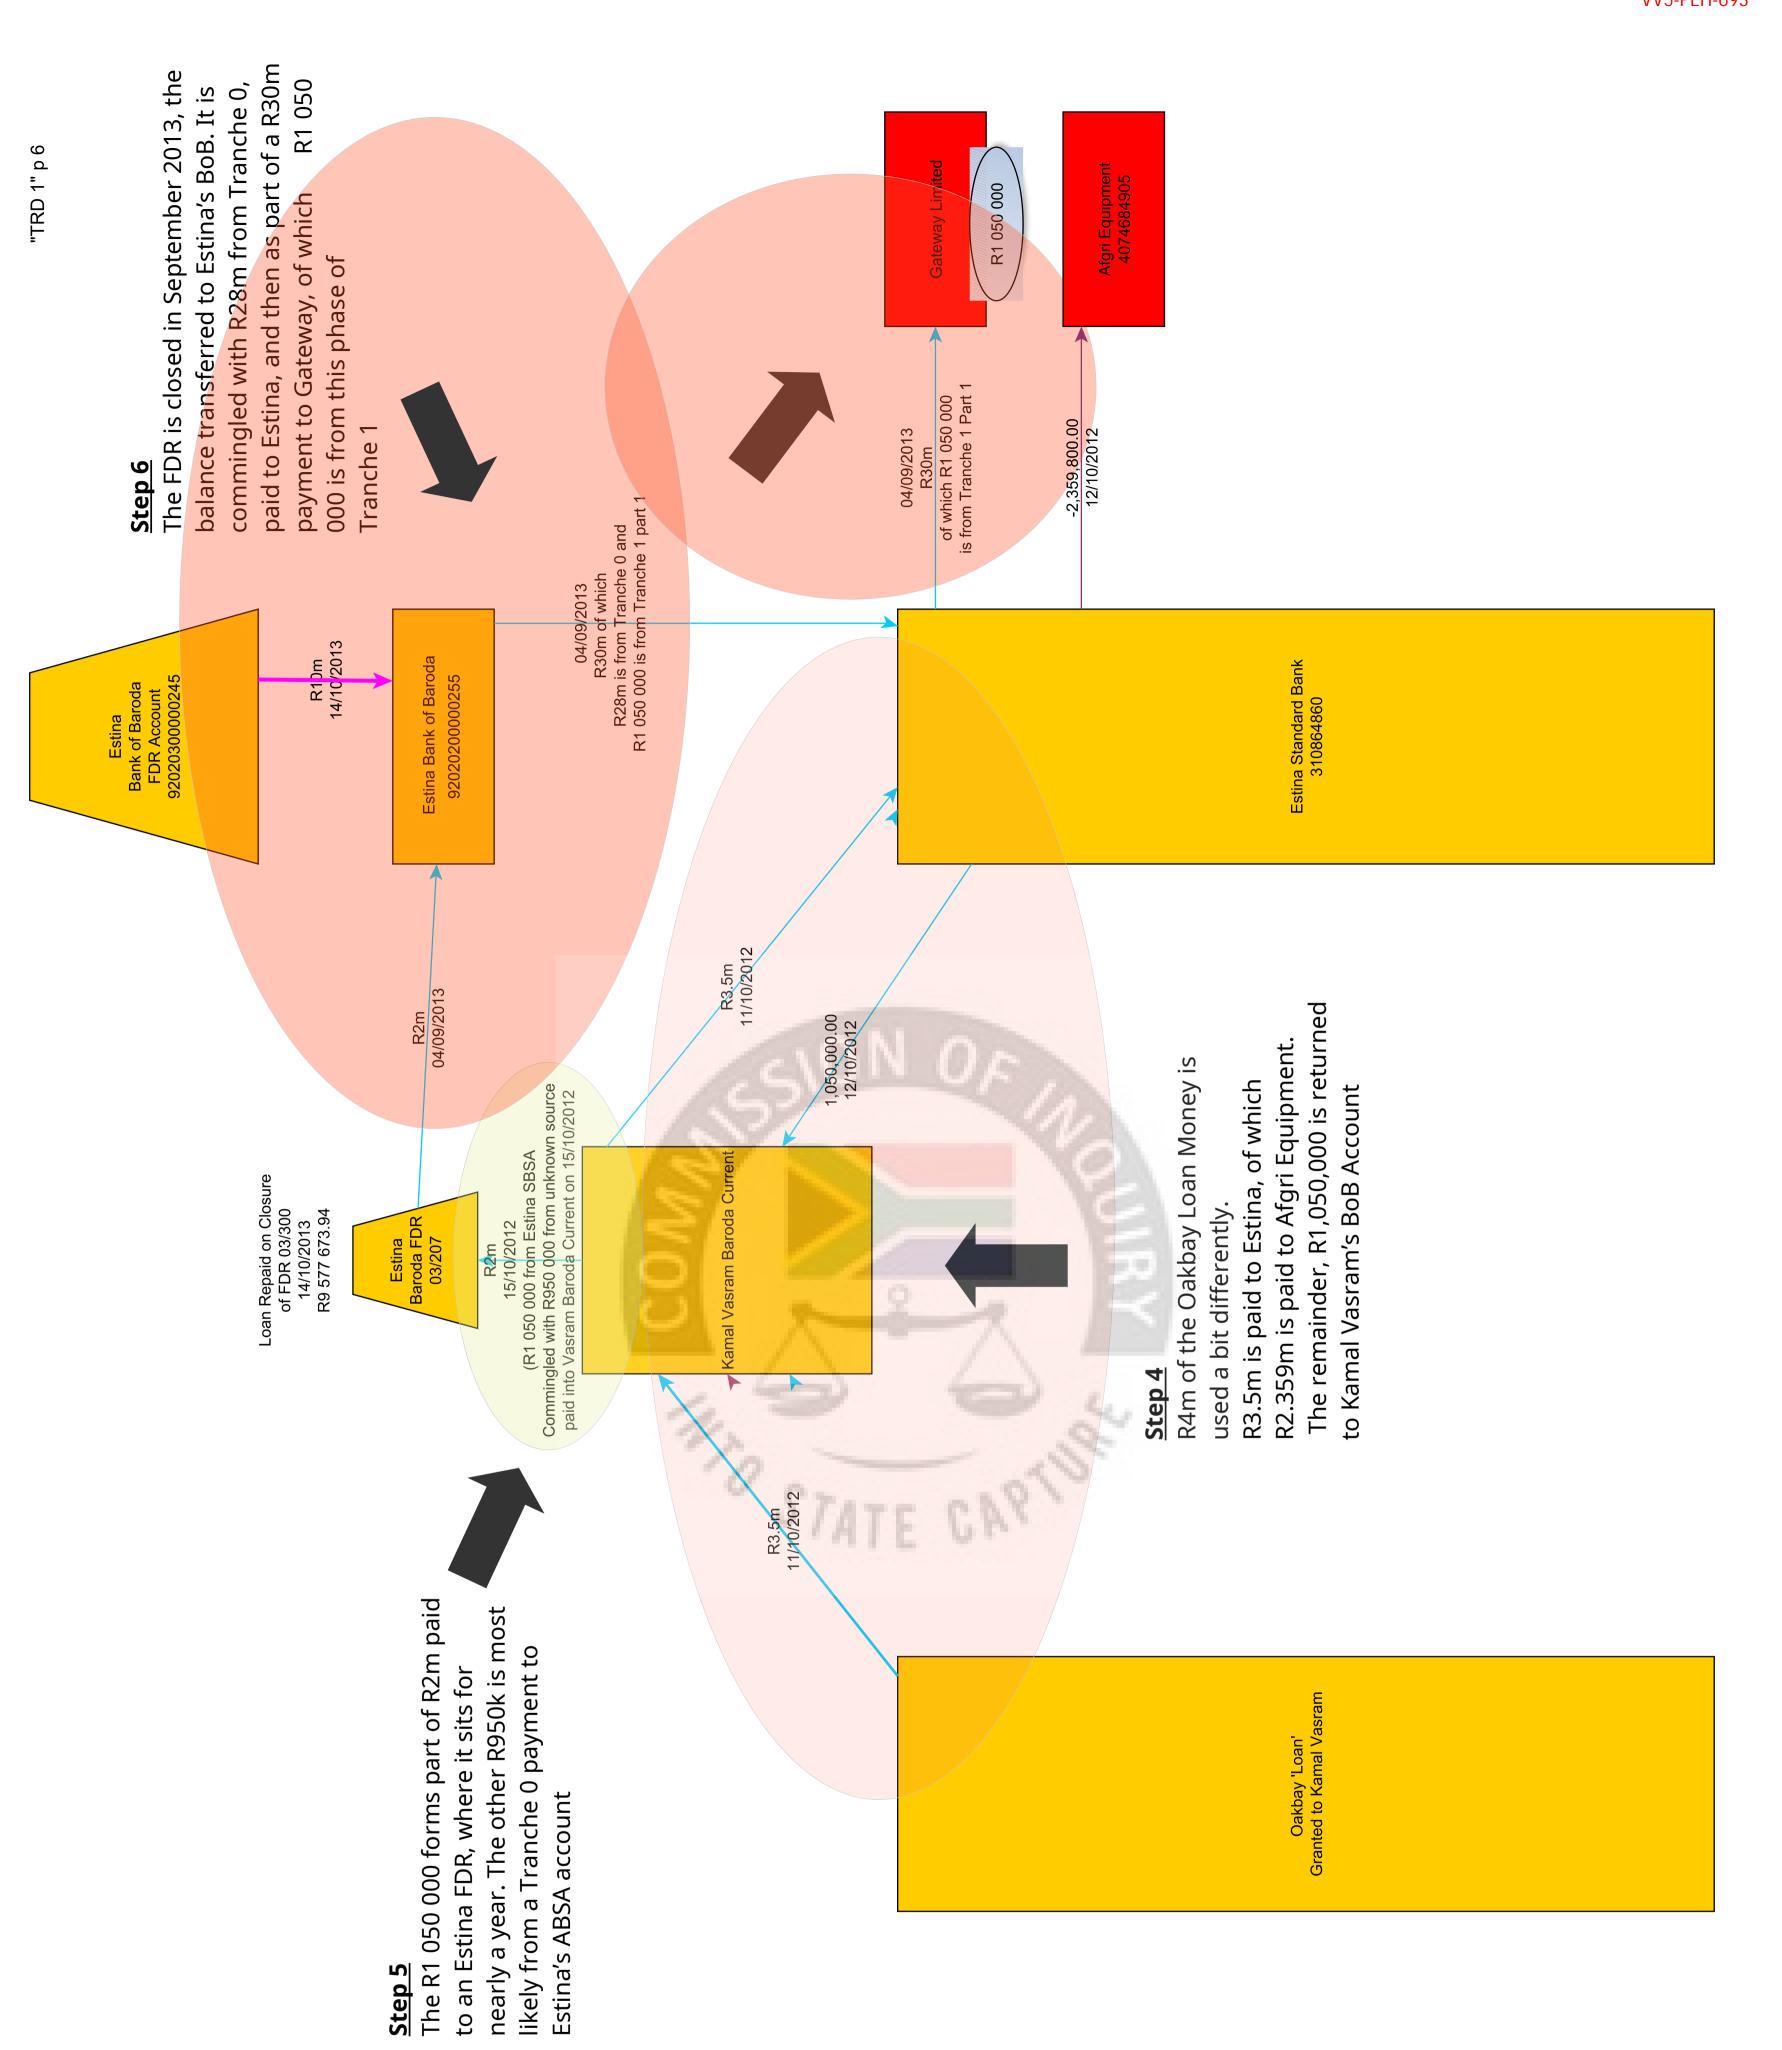

and Mfazi Investments (Pty) Ltd (37%). The directors of S B Resources were PU Govender and R Govender and Ronica Ragavan its 'public officer', according to Sahara internal documents;

- h. 25% shareholding in Tegeta Resources (Pty) Ltd alongside Mabengela Investments (Pty) Ltd (15%), Oakbay Investments (Pty) Ltd (25%), Fidelity Enterprises (20%) and Mfazi Investments (10%). The directors of Tegeta Resources were R Govender, Ravindra Nath and Ashu Chawla. Ravindra Nath was its 'public officer', according to Sahara internal documents
- 19. Aerohaven held at least one bank account with ABSA, account number 4073485948.
- 20. Aerohaven was a central part of the Gupta enterprise, holding shares across multiple Gupta-linked companies that were associated with numerous scandals. With regards to Estina, Aerohaven was implicated in the laundering and recycling of funds ultimately derived from the Free State Department of Agriculture. As shown below, Aerohaven offered loans to the value of R22.6m to Estina director Kamal Vasram, who transferred the loan amounts directly into Estina's Standard Bank current account facility. Vasram repaid the Aerohaven loans through loans raised with Bank of Baroda against Fixed Deposit accounts held by Estina with Bank of Baroda. These Fixed Deposit accounts were ultimately derived from the Free State Department of Agriculture. This complicated loan-back structure added a layer of complexity to the movement of funds that served to disguise their ultimate source and destination, and could create the impression that Estina was raising its own funds separate from the Free State government.