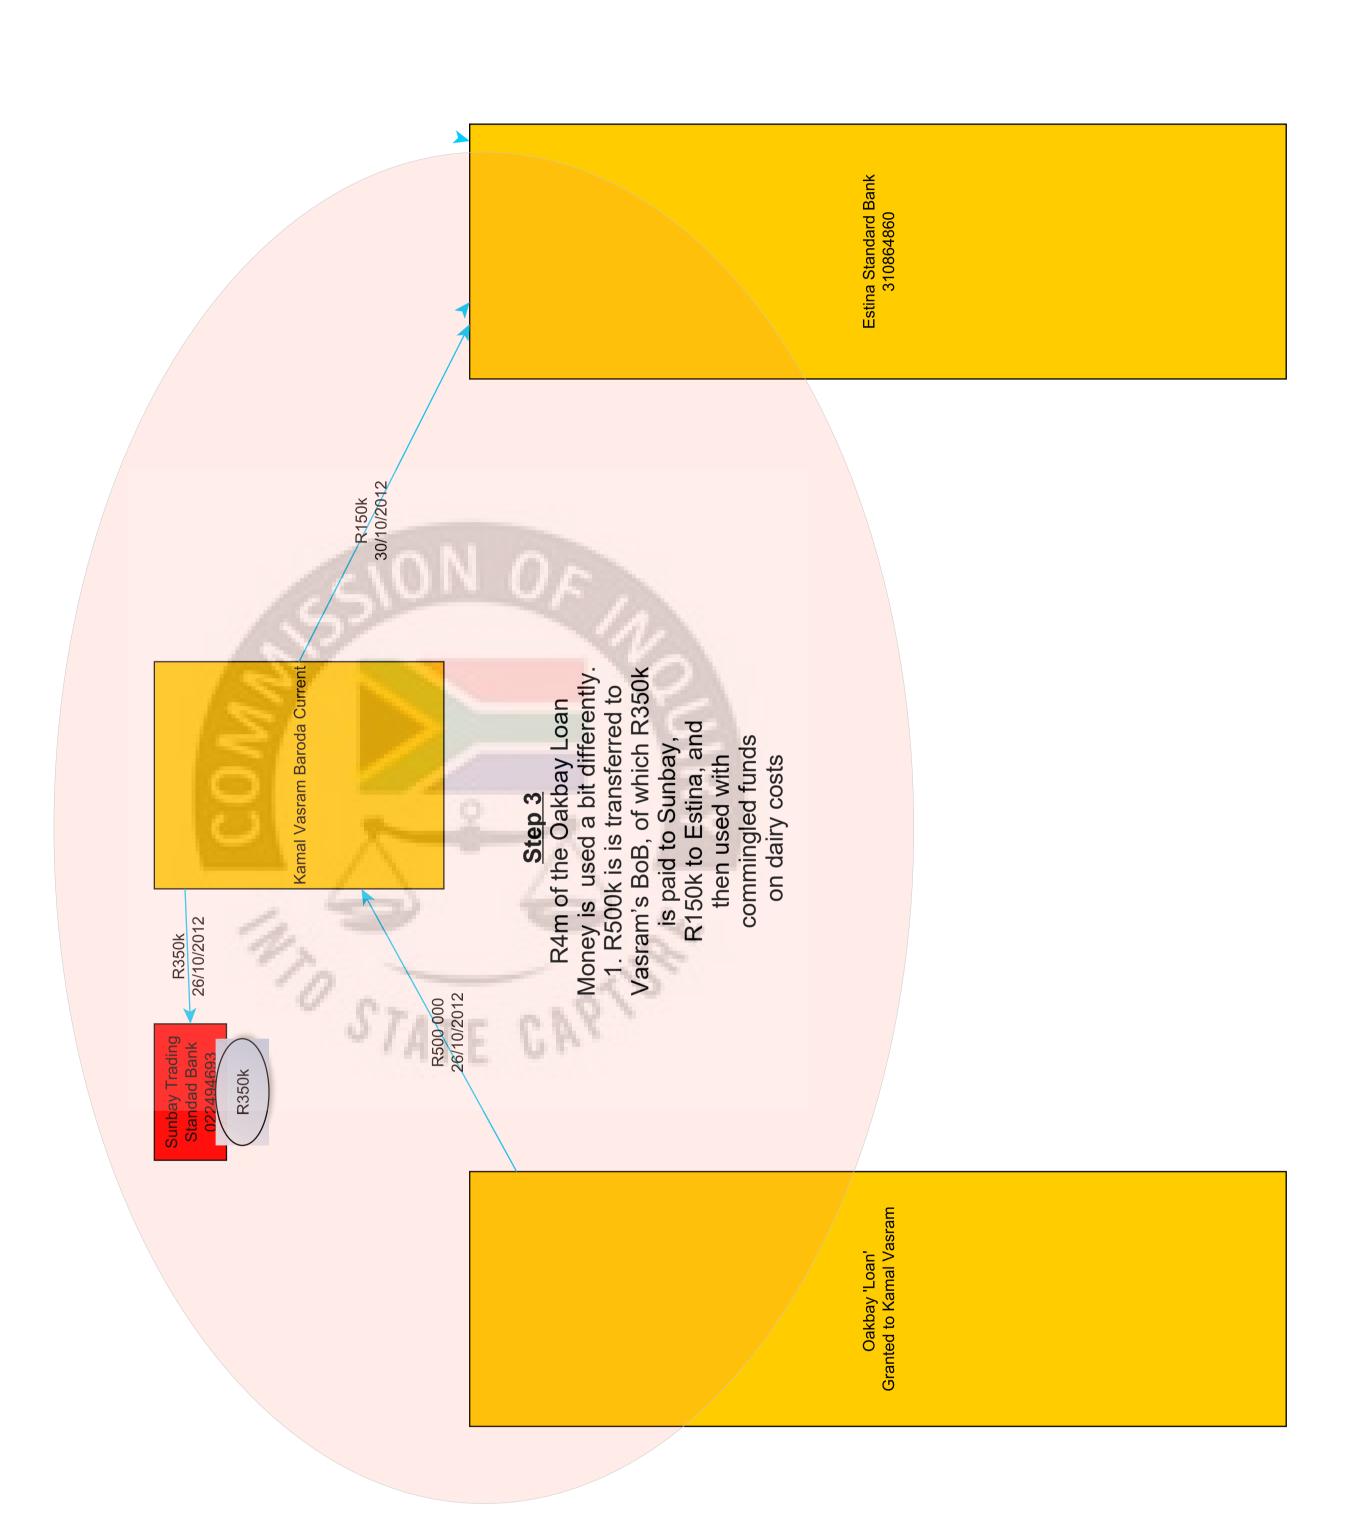

and Mfazi Investments (Pty) Ltd (37%). The directors of S B Resources were PU Govender and R Govender and Ronica Ragavan its 'public officer', according to Sahara internal documents;

- h. 25% shareholding in Tegeta Resources (Pty) Ltd alongside Mabengela Investments (Pty) Ltd (15%), Oakbay Investments (Pty) Ltd (25%), Fidelity Enterprises (20%) and Mfazi Investments (10%). The directors of Tegeta Resources were R Govender, Ravindra Nath and Ashu Chawla. Ravindra Nath was its 'public officer', according to Sahara internal documents
- 19. Aerohaven held at least one bank account with ABSA, account number 4073485948.
- 20. Aerohaven was a central part of the Gupta enterprise, holding shares across multiple Gupta-linked companies that were associated with numerous scandals. With regards to Estina, Aerohaven was implicated in the laundering and recycling of funds ultimately derived from the Free State Department of Agriculture. As shown below, Aerohaven offered loans to the value of R22.6m to Estina director Kamal Vasram, who transferred the loan amounts directly into Estina's Standard Bank current account facility. Vasram repaid the Aerohaven loans through loans raised with Bank of Baroda against Fixed Deposit accounts held by Estina with Bank of Baroda. These Fixed Deposit accounts were ultimately derived from the Free State Department of Agriculture. This complicated loan-back structure added a layer of complexity to the movement of funds that served to disguise their ultimate source and destination, and could create the impression that Estina was raising its own funds separate from the Free State government.