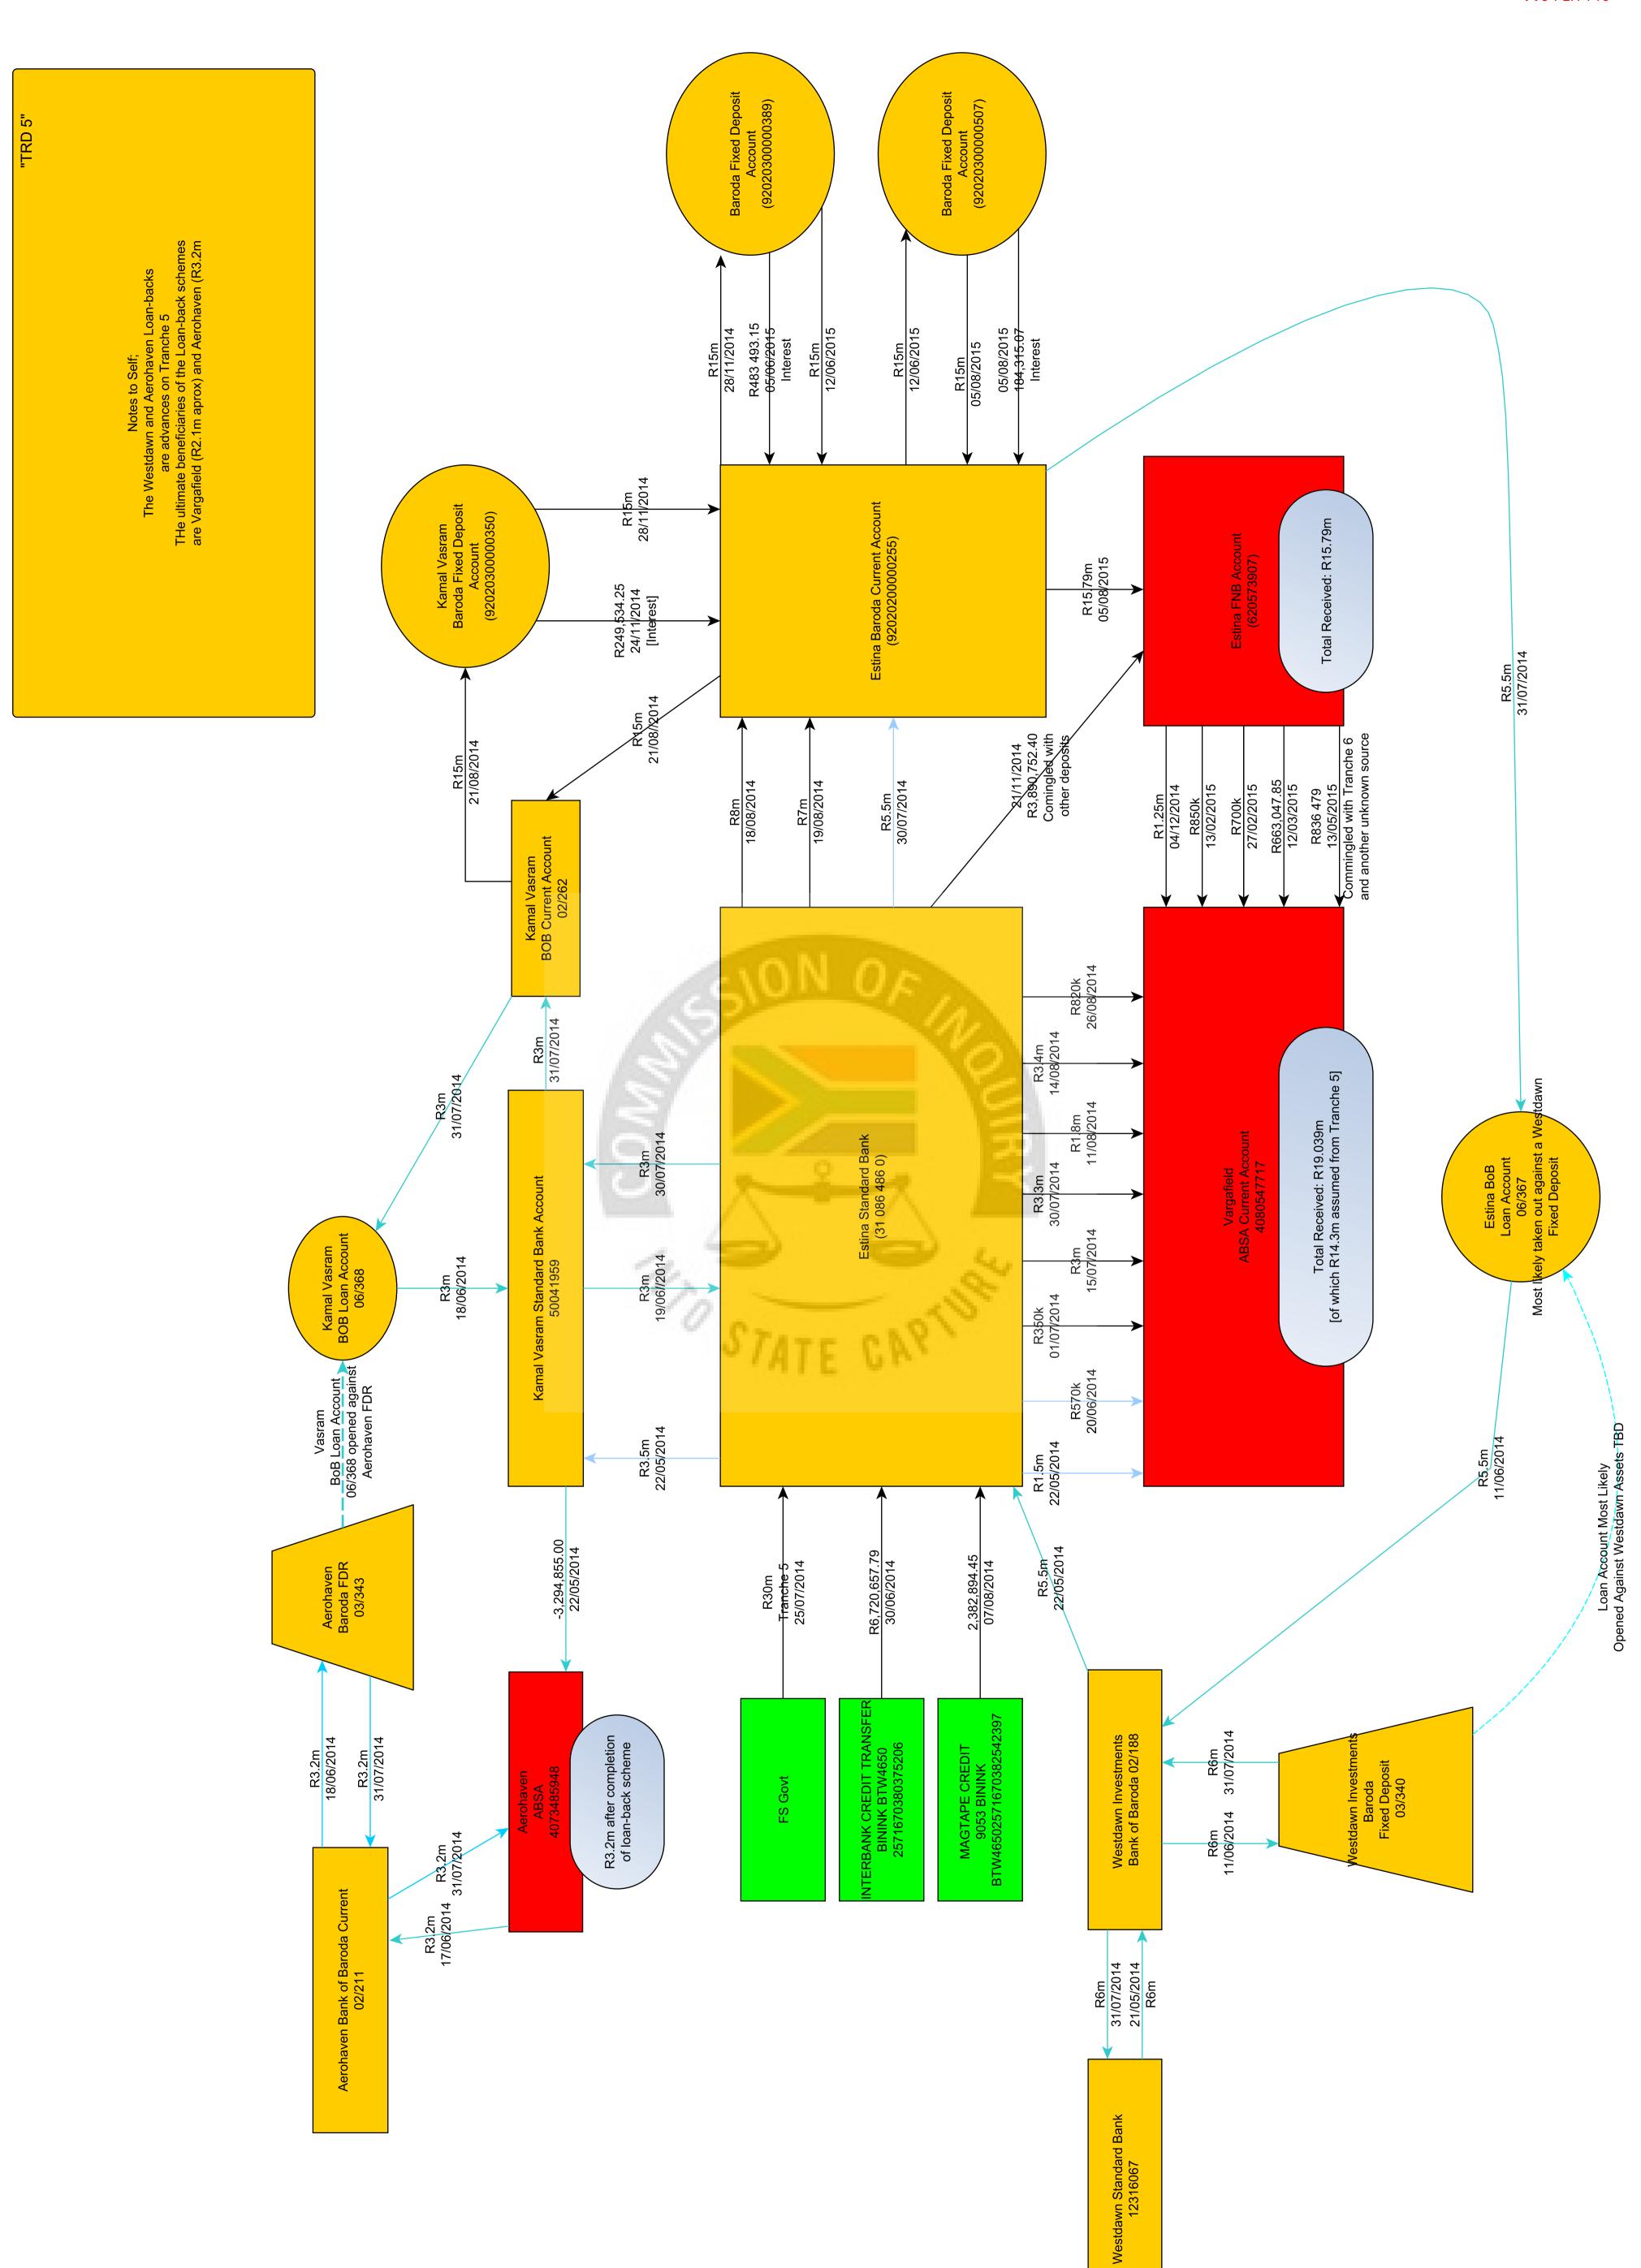

### 3.9. Vargafield (Pty) Limited (South Africa)

Registration number: 2012/101734/07

Registered Address: 27 Voortrekker Road, Vrede, Free State

Known Director(s): Sanjay Grover

- 34. Vargafield held an Absa Bank account with account number 4080547717.
- 35. Vargafield was one of the largest recipients of funds from Estina derived from payments made to it by the Free State Department of Agriculture. It had entered voluntary liquidation by the time the NPA sought the seizure of assets in 2018. The sole director was Sanjay Grover, the Gupta enterprises' key administrator in Dubai. The #Guptaleaks records indicate that the key Gupta enterprise employee Ashok Narayan controlled a Gmail address purporting to belong to 'Vargafield PTY Ltd.' The email address was <a href="mailto:vargafields@gmail.com">vargafields@gmail.com</a>.