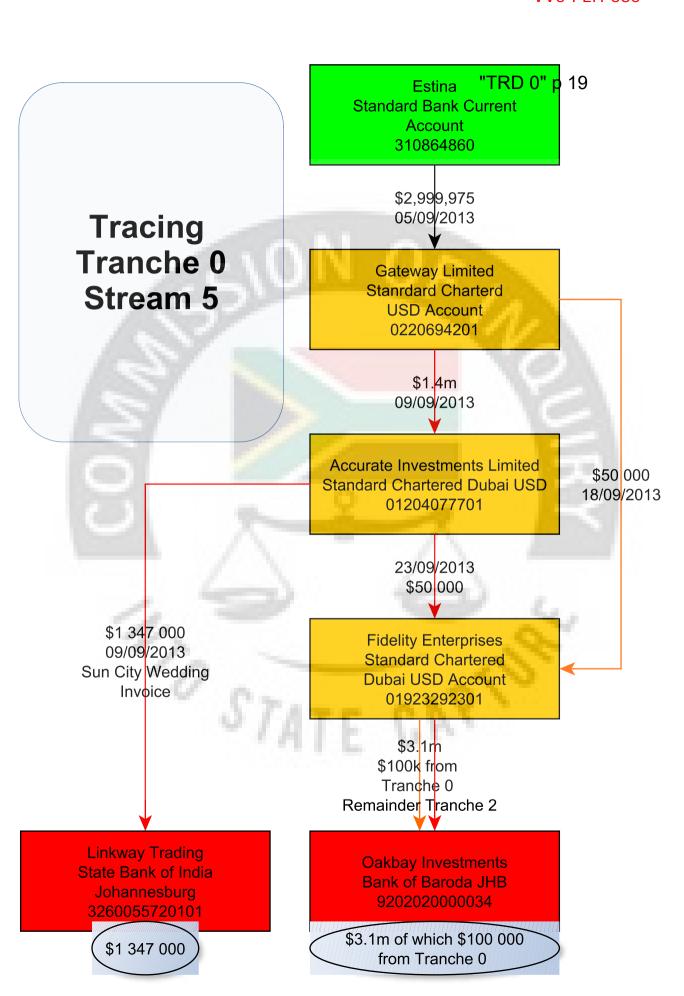

- 16. Accurate Investments held shares in the following Gupta enterprise entities:
  - a. 8.01% shareholding in Tegeta. This shareholding in Tegeta was owned alongside other Tegeta shareholders including Oakbay Investments (Pty) Ltd (29.05%), Mabengela Investments (Pty) Ltd (28.53%), Elgasolve (Pty) Ltd (21.5%) and Fidelity Enterprises (12.91%).<sup>5</sup>
- 17. Records emanating from the Guptaleaks show that Accurate Investments was used extensively to receive and dissipate funds ultimately derived from the Estina/Vrede Dairy Project. This included transferring funds that were invoiced against the cost of the Sun City wedding.

33. Oakbay Investments sits at the centre of the formal Gupta enterprise, holding shares in a wide array of related entities, many of which have been connected to allegations of State Capture. We do not traverse these here. However, as we show below, Oakbay Investments received \$3.1m of funds that ultimately derived from payments made by the Free State Department of Agriculture to Estina.