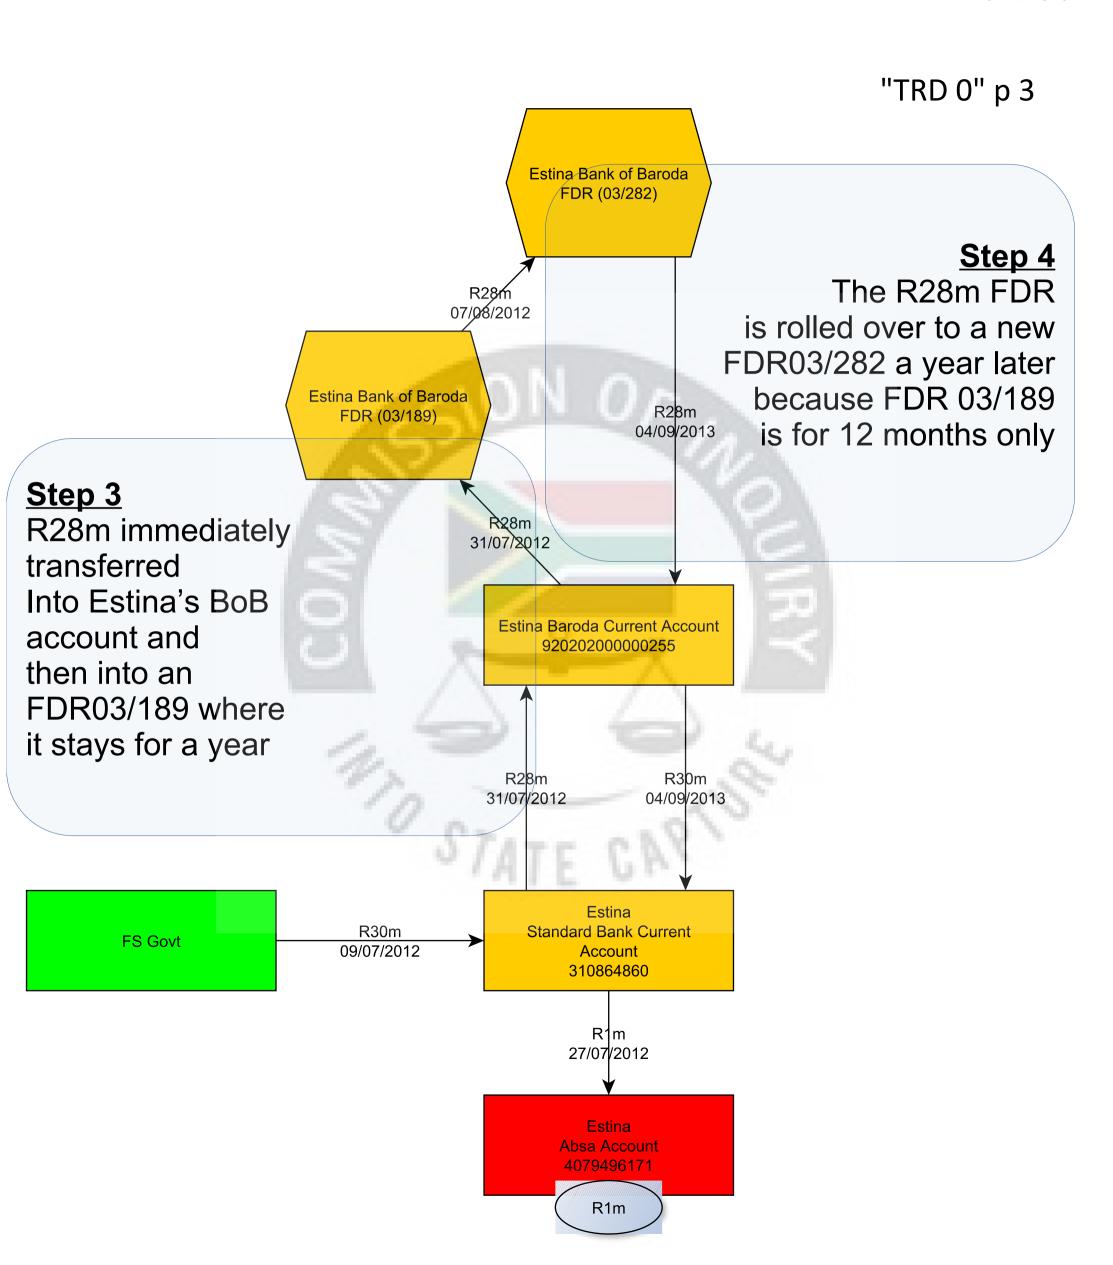

and Mfazi Investments (Pty) Ltd (37%). The directors of S B Resources were PU Govender and R Govender and Ronica Ragavan its 'public officer', according to Sahara internal documents;

- h. 25% shareholding in Tegeta Resources (Pty) Ltd alongside Mabengela Investments (Pty) Ltd (15%), Oakbay Investments (Pty) Ltd (25%), Fidelity Enterprises (20%) and Mfazi Investments (10%). The directors of Tegeta Resources were R Govender, Ravindra Nath and Ashu Chawla. Ravindra Nath was its 'public officer', according to Sahara internal documents
- 19. Aerohaven held at least one bank account with ABSA, account number 4073485948.
- 20. Aerohaven was a central part of the Gupta enterprise, holding shares across multiple Gupta-linked companies that were associated with numerous scandals. With regards to Estina, Aerohaven was implicated in the laundering and recycling of funds ultimately derived from the Free State Department of Agriculture. As shown below, Aerohaven offered loans to the value of R22.6m to Estina director Kamal Vasram, who transferred the loan amounts directly into Estina's Standard Bank current account facility. Vasram repaid the Aerohaven loans through loans raised with Bank of Baroda against Fixed Deposit accounts held by Estina with Bank of Baroda. These Fixed Deposit accounts were ultimately derived from the Free State Department of Agriculture. This complicated loan-back structure added a layer of complexity to the movement of funds that served to disguise their ultimate source and destination, and could create the impression that Estina was raising its own funds separate from the Free State government.

### 3.3. Estina (Pty) Ltd

Registration Number: 2008/015033/07

Registered Address: Grayston Ridge Office Park, 144 Katherine Street, Sandown, 2146 alternatively 111 Shimbali Sands, Naviasha Road, Sunninghill, 2191

# 21. Estina (Pty) Ltd held the following known banking facilities:

| Bank           | Facility Type         | Account Number |
|----------------|-----------------------|----------------|
| Standard Bank  | Current Account       | 310864860      |
| FNB            | Business Account      | 6250573906     |
| 100.70         | Money on Call         | 626113058554   |
| Stanlib        | Unit Trust            | 532028173      |
| Bank of Baroda | Current Account       | 92020200000255 |
| 10-24          | Fixed Deposit Account | 92020300000189 |
|                | Fixed Deposit Account | 92020300000207 |
| -              | Fixed Deposit Account | 92020300000212 |
|                | Fixed Deposit Account | 92020300000245 |
| 1              | Fixed Deposit Account | 92020300000246 |
| 10.            | Fixed Deposit Account | 92020300000249 |
| - //           | Fixed Deposit Account | 92020300000282 |
| . 0            | Fixed Deposit Account | 92020300000297 |
|                | Fixed Deposit Account | 92020300000300 |
|                | Fixed Deposit Account | 92020300000314 |
|                | Fixed Deposit Account | 92020300000389 |
|                | Fixed Deposit Account | 92020300000507 |
|                | Loan Account          | 92020600000273 |
|                | Loan Account          | 92020600000359 |
|                | Loan Account          | 92020600000367 |