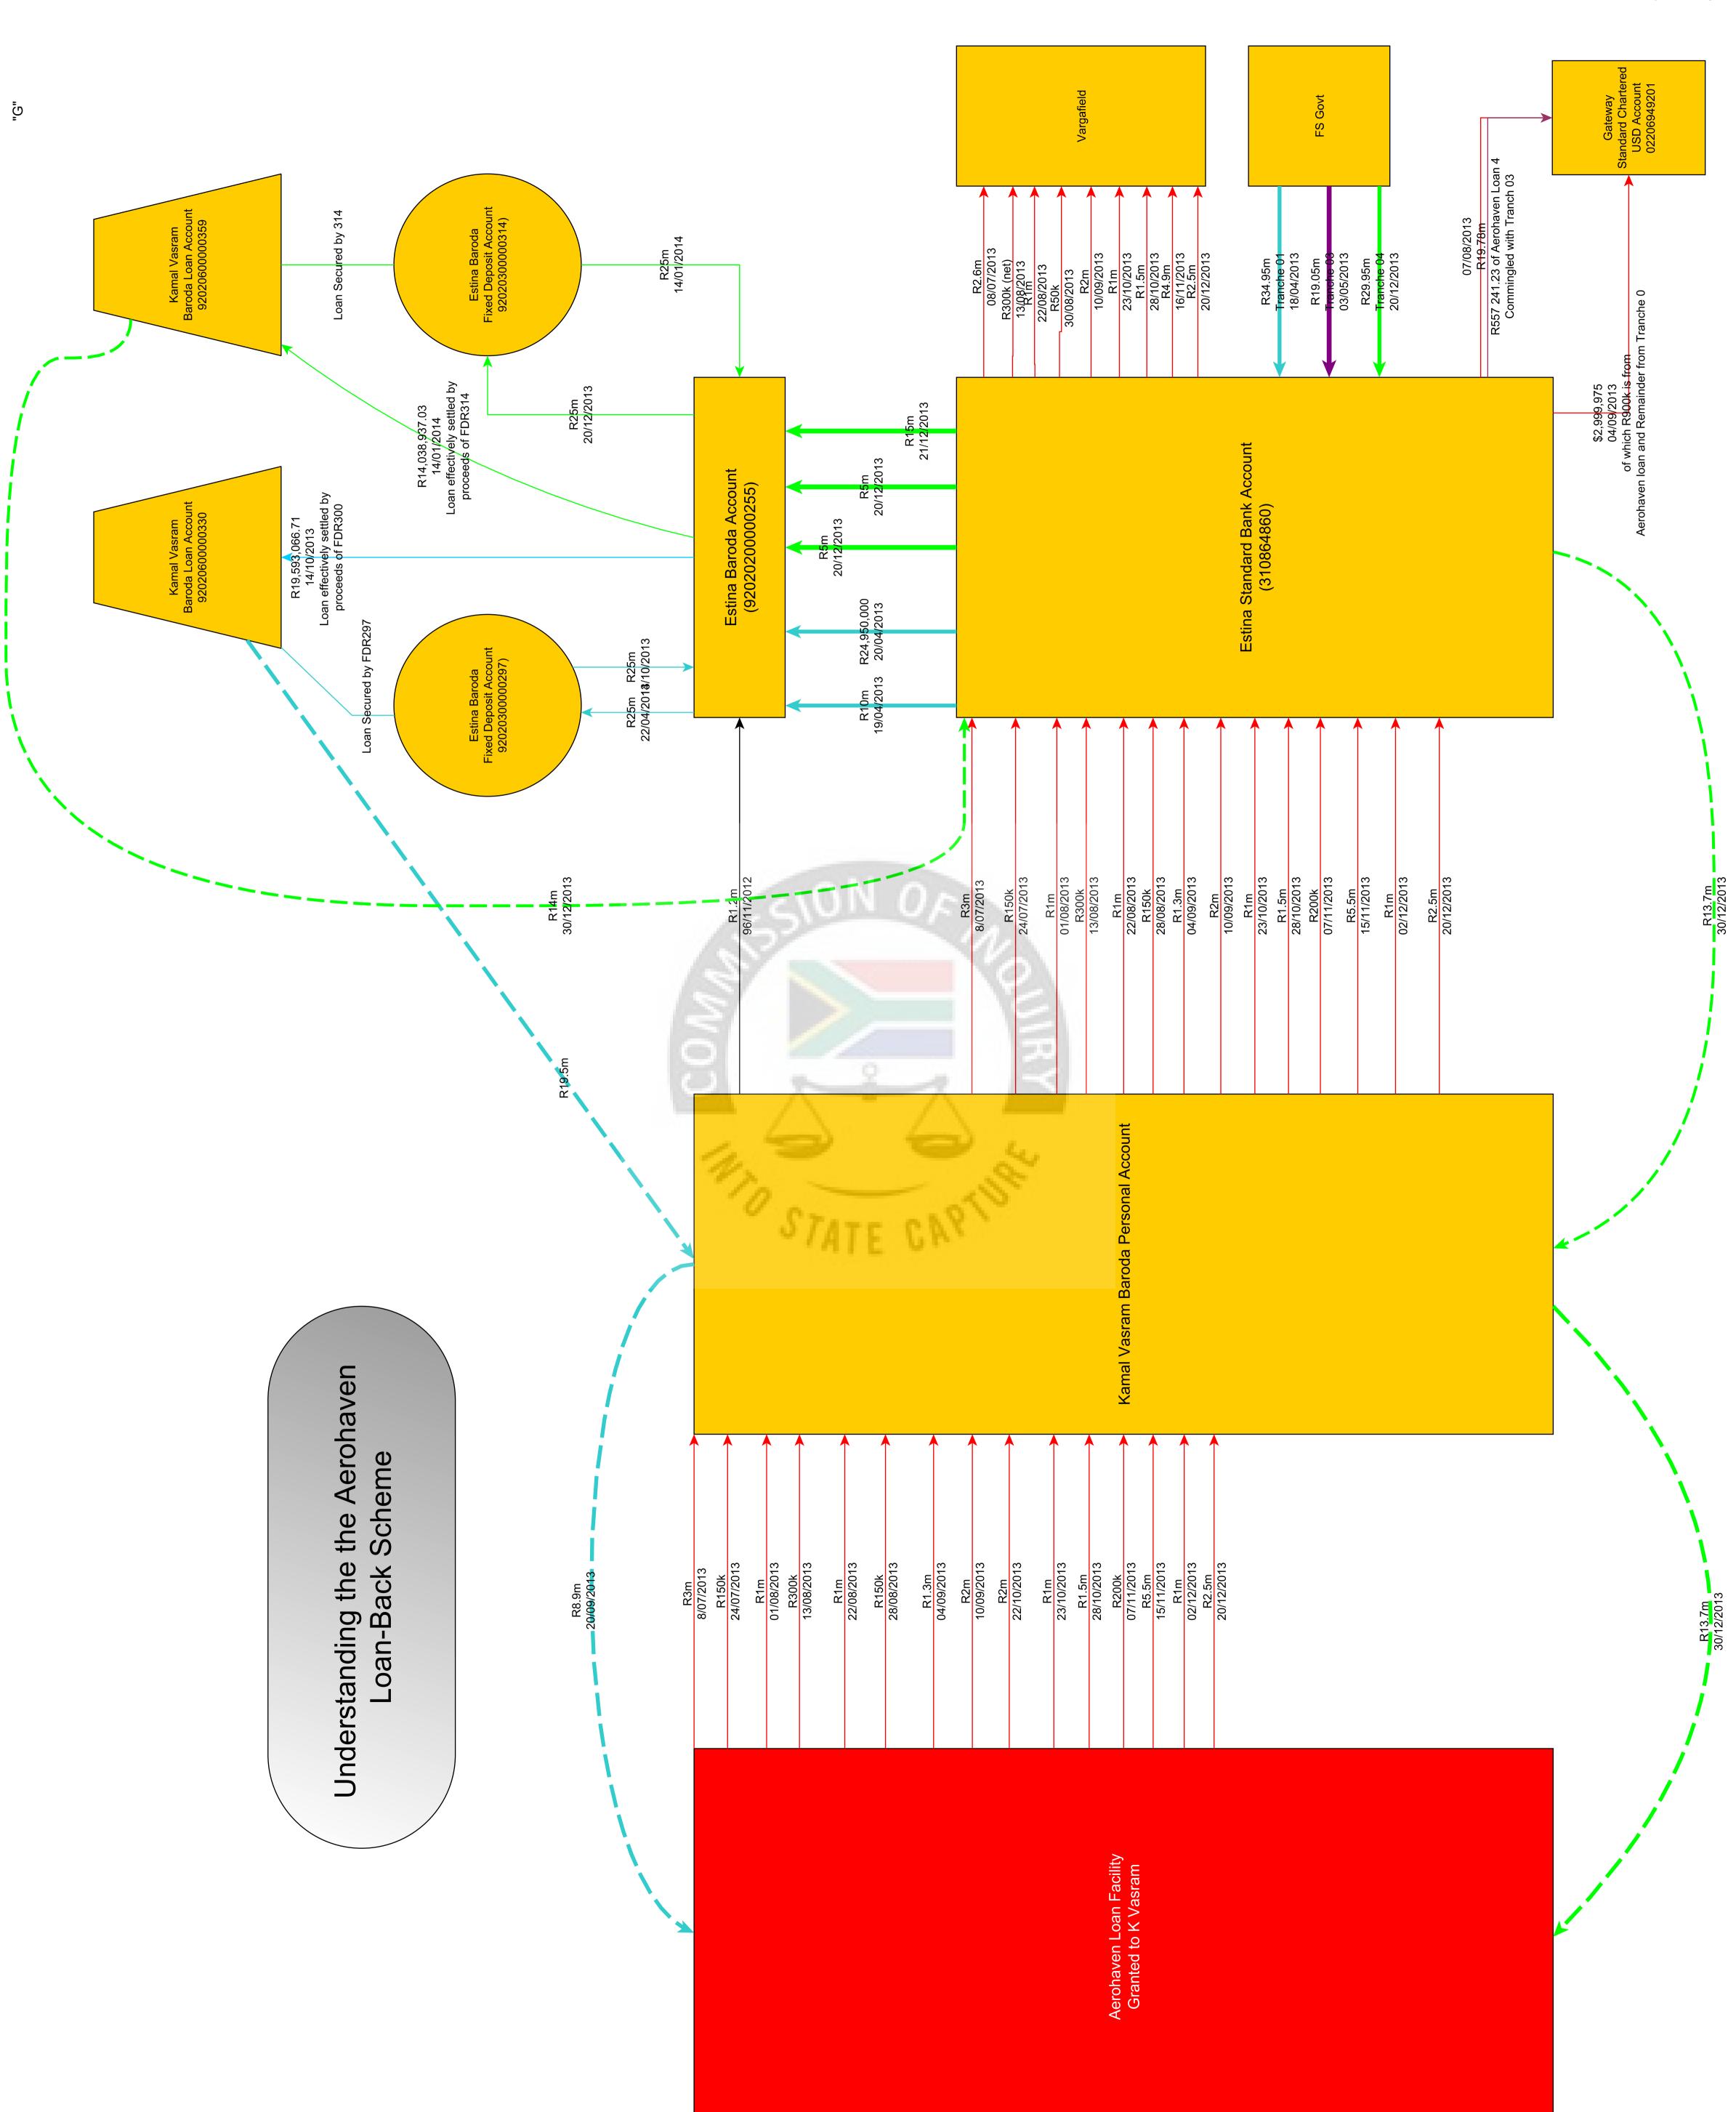

11. As I show in more detail below, Aerohaven, a company owned and controlled by the Gupta enterprise, loaned amounts to Kamal Vasram, who immediately transferred the funds into Estina's Standard Bank account, from where they were dissipated to various beneficiaries. The Aerohaven loan accounts were settled by means of loans that Vasram simultaneously took out with the Bank

<sup>&</sup>lt;sup>2</sup> The First to Fifth Applicants Heads of Argument in Case No. 1778/2018 in the High Court of South Africa, Free State Division, Bloemfontein, Paragraph 92.1

of Baroda, which were secured against Fixed Deposits held by Estina with the Bank of Baroda. Our calculations thus show that the Aerohaven loans were raised against and settled with funds laundered from deposits made by the Free State Department of Agriculture.

and Mfazi Investments (Pty) Ltd (37%). The directors of S B Resources were PU Govender and R Govender and Ronica Ragavan its 'public officer', according to Sahara internal documents;

- h. 25% shareholding in Tegeta Resources (Pty) Ltd alongside Mabengela Investments (Pty) Ltd (15%), Oakbay Investments (Pty) Ltd (25%), Fidelity Enterprises (20%) and Mfazi Investments (10%). The directors of Tegeta Resources were R Govender, Ravindra Nath and Ashu Chawla. Ravindra Nath was its 'public officer', according to Sahara internal documents
- 19. Aerohaven held at least one bank account with ABSA, account number 4073485948.
- 20. Aerohaven was a central part of the Gupta enterprise, holding shares across multiple Gupta-linked companies that were associated with numerous scandals. With regards to Estina, Aerohaven was implicated in the laundering and recycling of funds ultimately derived from the Free State Department of Agriculture. As shown below, Aerohaven offered loans to the value of R22.6m to Estina director Kamal Vasram, who transferred the loan amounts directly into Estina's Standard Bank current account facility. Vasram repaid the Aerohaven loans through loans raised with Bank of Baroda against Fixed Deposit accounts held by Estina with Bank of Baroda. These Fixed Deposit accounts were ultimately derived from the Free State Department of Agriculture. This complicated loan-back structure added a layer of complexity to the movement of funds that served to disguise their ultimate source and destination, and could create the impression that Estina was raising its own funds separate from the Free State government.