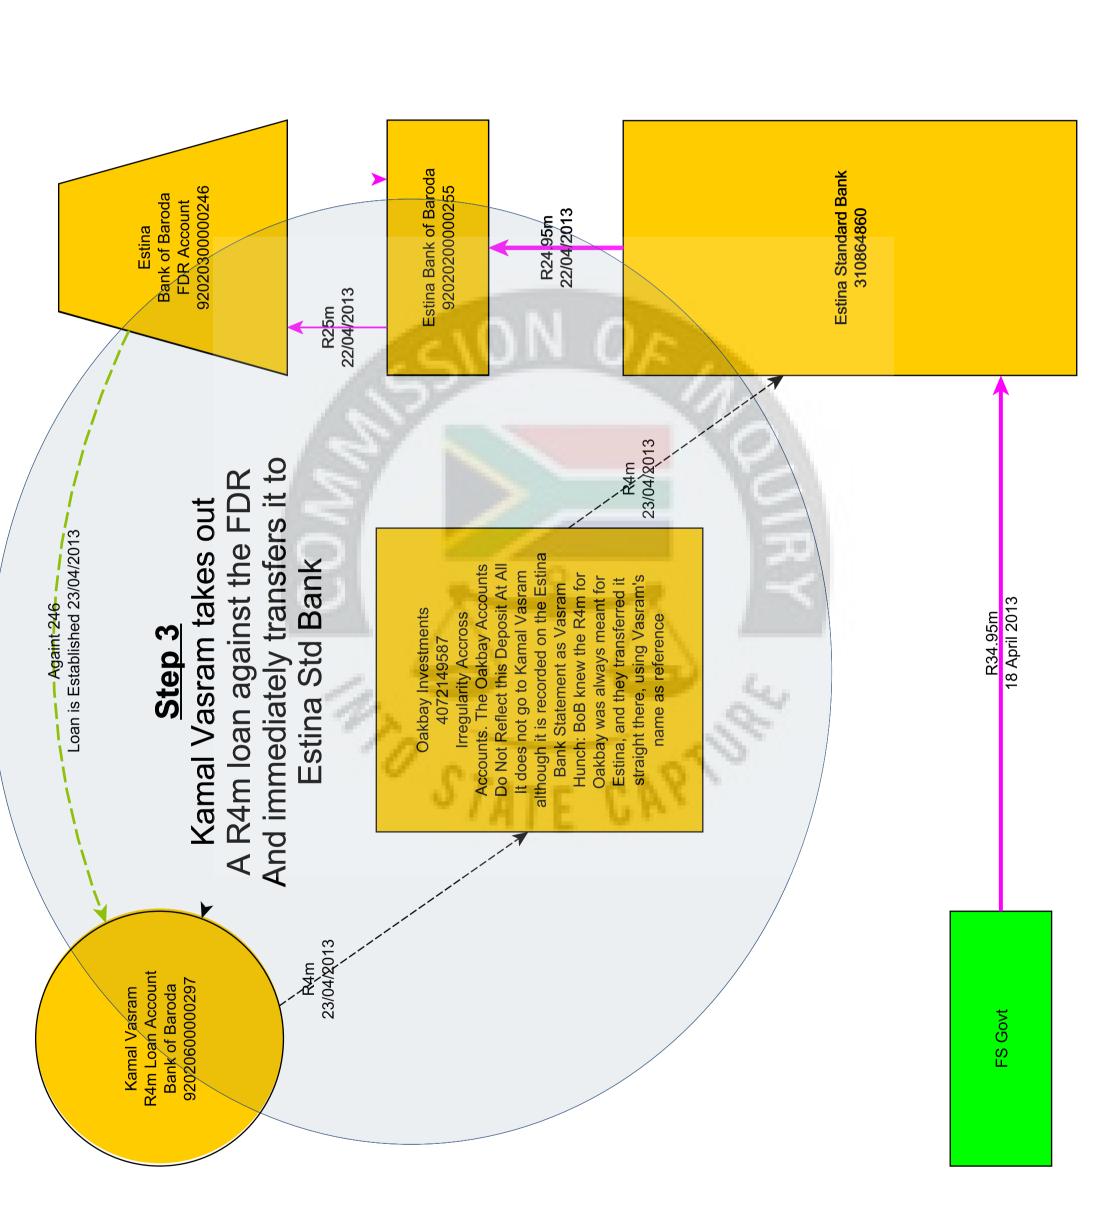

11. As I show in more detail below, Aerohaven, a company owned and controlled by the Gupta enterprise, loaned amounts to Kamal Vasram, who immediately transferred the funds into Estina's Standard Bank account, from where they were dissipated to various beneficiaries. The Aerohaven loan accounts were settled by means of loans that Vasram simultaneously took out with the Bank

<sup>&</sup>lt;sup>2</sup> The First to Fifth Applicants Heads of Argument in Case No. 1778/2018 in the High Court of South Africa, Free State Division, Bloemfontein, Paragraph 92.1

of Baroda, which were secured against Fixed Deposits held by Estina with the Bank of Baroda. Our calculations thus show that the Aerohaven loans were raised against and settled with funds laundered from deposits made by the Free State Department of Agriculture.

and Mfazi Investments (Pty) Ltd (37%). The directors of S B Resources were PU Govender and R Govender and Ronica Ragavan its 'public officer', according to Sahara internal documents;

- h. 25% shareholding in Tegeta Resources (Pty) Ltd alongside Mabengela Investments (Pty) Ltd (15%), Oakbay Investments (Pty) Ltd (25%), Fidelity Enterprises (20%) and Mfazi Investments (10%). The directors of Tegeta Resources were R Govender, Ravindra Nath and Ashu Chawla. Ravindra Nath was its 'public officer', according to Sahara internal documents
- 19. Aerohaven held at least one bank account with ABSA, account number 4073485948.
- 20. Aerohaven was a central part of the Gupta enterprise, holding shares across multiple Gupta-linked companies that were associated with numerous scandals. With regards to Estina, Aerohaven was implicated in the laundering and recycling of funds ultimately derived from the Free State Department of Agriculture. As shown below, Aerohaven offered loans to the value of R22.6m to Estina director Kamal Vasram, who transferred the loan amounts directly into Estina's Standard Bank current account facility. Vasram repaid the Aerohaven loans through loans raised with Bank of Baroda against Fixed Deposit accounts held by Estina with Bank of Baroda. These Fixed Deposit accounts were ultimately derived from the Free State Department of Agriculture. This complicated loan-back structure added a layer of complexity to the movement of funds that served to disguise their ultimate source and destination, and could create the impression that Estina was raising its own funds separate from the Free State government.