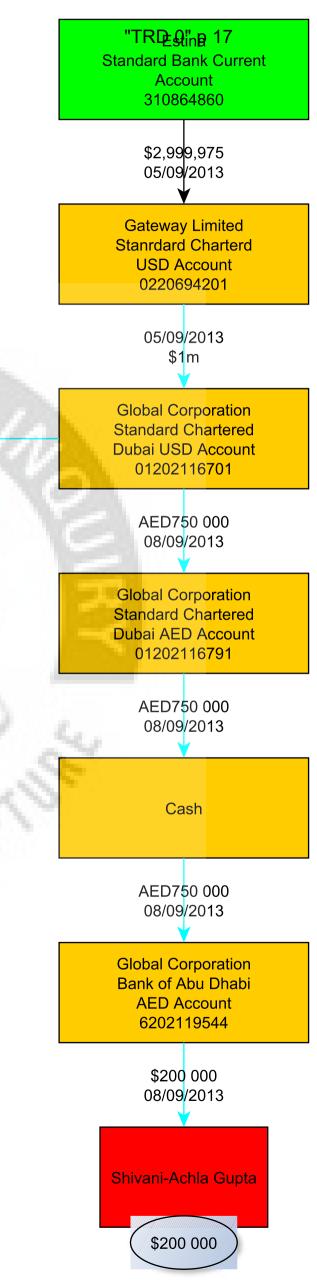

28. I have not been able to establish if Global Corporation LLC held shares in other Gupta enterprise entities. However, in documents from the #Guptaleaks, Global Corporation LLC claimed to their bankers that Shivani Gupta was a shareholder in the company. Shivani declared that she had granted a loan to Global Corporation, which was partially repaid. The proceeds of the repaid loan were to be used by Shivani to provide gifts to 'close relatives.' Emails from 2016 show that Shivani donated a 'gift' of \$199,936.50 to Achla Gupta.

proves conclusively that Global Corporation transferred the amount of \$199,936.50 to Shivani Gupta's personal account held at the Oriental Bank of Commerce in Saharanpur.

95. Internal Gupta enterprise transaction records (discussed below) further show a large number of transfers to and from Global Corporation to the other companies forming part of the Gupta's offshore network.