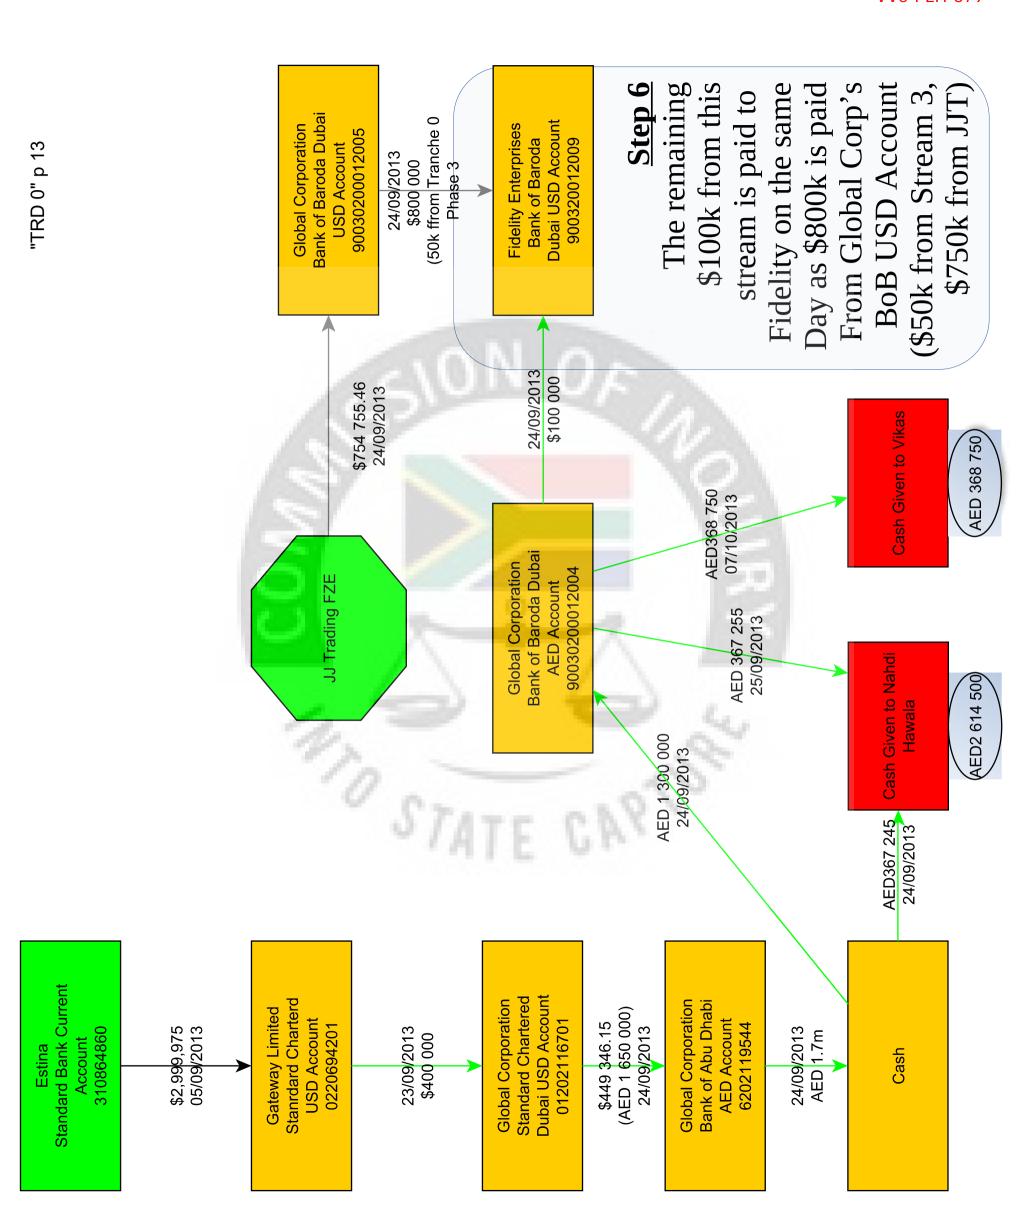

TRFD TO LOAN ACCOUNTS   | 391455.59    | - 125 Co    | 12108.72Cr    |
| 31-01-14 [92020300000296] :31-12 |              | 93849.32    | 105958.04Cr   |
| 31-01-14 92020200000034:Int.Pd:0 |              | 159.56      | 106117.60Cr   |
| 06-02-14 NEDBANK                 |              | 294000.00   | 400117.60Cr   |
| 06-02-14 TR TO LOAN A/C          | 391780.97    |             | 8336.63Cr     |
| 28-02-14 [92020300000296] :31-01 |              | 84767.12    | 93103.75Cr    |
| Page Total:                      | 49947151.24  | 49537073.47 | 93103.75Cr    |

Unless the constituent notifies the bank immediately of any discrepancy found by him/her in this statement of Account, it will be taken that he/she has found the statement correct.

Date Stamp

Manager





"TRD 0" p 3























## Step 1

Of the \$3m paid to
Gateway on 05/09/2013
\$1m is paid to Global's SCB
Dubai USD Account.
AED750 000 (approx \$190k)
is paid to
Global's SCB AED, which
is immediately withdrawn
in cash.
The cash is redeposited
into Global's NBAD
AED Account and,
on the same day,
\$200 000 is paid to
Shivani/Achla Gupta





Global Corporation
Bank of Baroda Dubai
USD Account
90030200012005

\$700 000 07/09/2013

Step 2

Of the \$1m paid 05/09/2013, \$700k is transferred to Global's BoB USD Account

STATE C

\$200 000

#### "TRI⊉&|"n₽ 18 Step 3 Standard Bank Current Account \$145k is paid to Fidelity's 310864860 BoB USD Account, and used to \$2,999,975 Pay \$142k described as 'Bhatia' 05/09/2013 share purchase **Gateway Limited** \$504 087.20 is paid to Global's Stanrdard Charterd BoB AED a