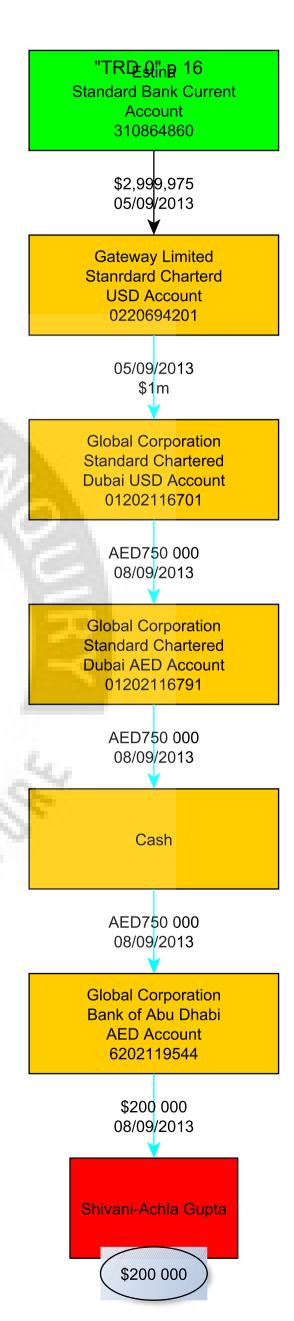

28. I have not been able to establish if Global Corporation LLC held shares in other Gupta enterprise entities. However, in documents from the #Guptaleaks, Global Corporation LLC claimed to their bankers that Shivani Gupta was a shareholder in the company. Shivani declared that she had granted a loan to Global Corporation, which was partially repaid. The proceeds of the repaid loan were to be used by Shivani to provide gifts to 'close relatives.' Emails from 2016 show that Shivani donated a 'gift' of \$199,936.50 to Achla Gupta.

proves conclusively that Global Corporation transferred the amount of \$199,936.50 to Shivani Gupta's personal account held at the Oriental Bank of Commerce in Saharanpur.

95. Internal Gupta enterprise transaction records (discussed below) further show a large number of transfers to and from Global Corporation to the other companies forming part of the Gupta's offshore network.