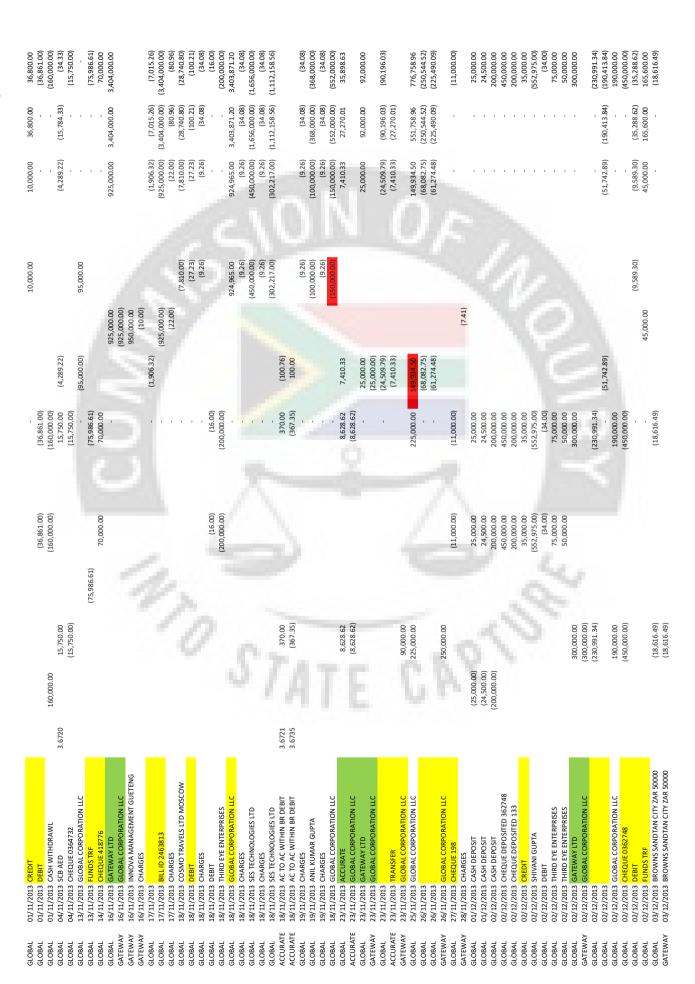

# 21. Estina (Pty) Ltd held the following known banking facilities:

| Bank           | Facility Type         | Account Number |
|----------------|-----------------------|----------------|
| Standard Bank  | Current Account       | 310864860      |
| FNB            | Business Account      | 6250573906     |
| 100.70         | Money on Call         | 626113058554   |
| Stanlib        | Unit Trust            | 532028173      |
| Bank of Baroda | Current Account       | 92020200000255 |
| 10-24          | Fixed Deposit Account | 92020300000189 |
|                | Fixed Deposit Account | 92020300000207 |
| -              | Fixed Deposit Account | 92020300000212 |
|                | Fixed Deposit Account | 92020300000245 |
| 1              | Fixed Deposit Account | 92020300000246 |
| 10.            | Fixed Deposit Account | 92020300000249 |
| - //           | Fixed Deposit Account | 92020300000282 |
| . 0            | Fixed Deposit Account | 92020300000297 |
|                | Fixed Deposit Account | 92020300000300 |
|                | Fixed Deposit Account | 92020300000314 |
|                | Fixed Deposit Account | 92020300000389 |
|                | Fixed Deposit Account | 92020300000507 |
|                | Loan Account          | 92020600000273 |
|                | Loan Account          | 92020600000359 |
|                | Loan Account          | 92020600000367 |