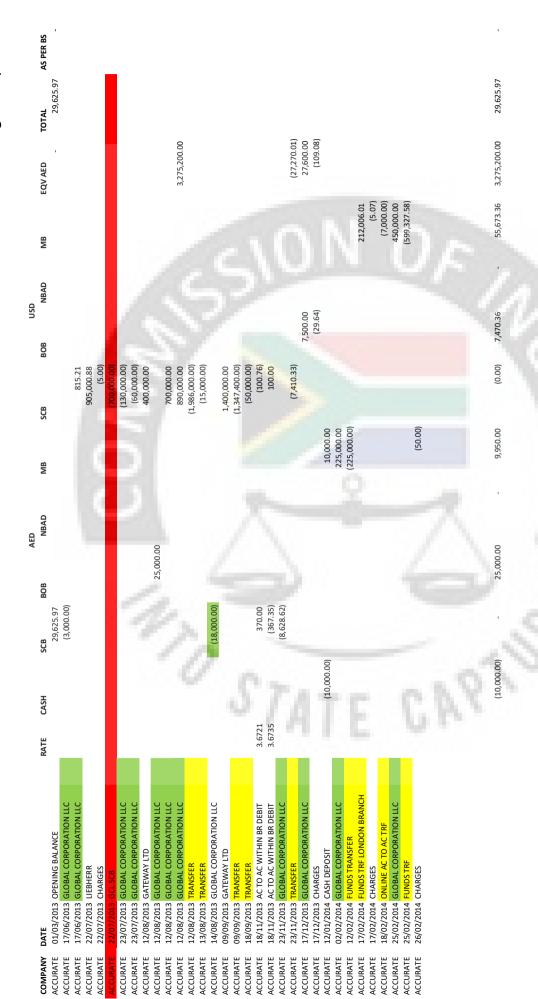

002.00  S.002.00  S.002.00  S.002.00  S.002.00  S.002.00  S.002.00  S.002.00  S.002.00  S.002.00  S.002.00  S.002.00  S.002.00  S.002.00  S.002.00  S.002.00  S.002.00  S.002.00  S.002.00  S.002.00  S.002.00  S.002.00  S.002.00  S.002.00  S.002.00  S.002.00  S.002.00  S.002.00  S.002.00  S.002.00  S.002.00  S.002.00  S.002.00  S.002.00  S.002.00  S.002.00  S.002.00  S.002.00  S.002.00  S.002.00  S.002.00  S.002.00  S.002.00  S.002.00  S.002.00  S.002.00  S.002.00  S.002.00  S.002.00  S.002.00  S.002.00  S.002.00  S.002.00  S.002.00  S.002.00  S.002.00  S.002.00  S.002.00  S.002.00  S.002.00  S.002.00  S.002.00  S.00 | 348,5500<br>(35,000,00)<br>(300,000,00)                                               | EARING 000003  40,000.00  DRAWL  6,000.00  6,282,150.00  12,976.52                  |



| AS PER BS 1,735,169.00 81,058.00 46,999.00