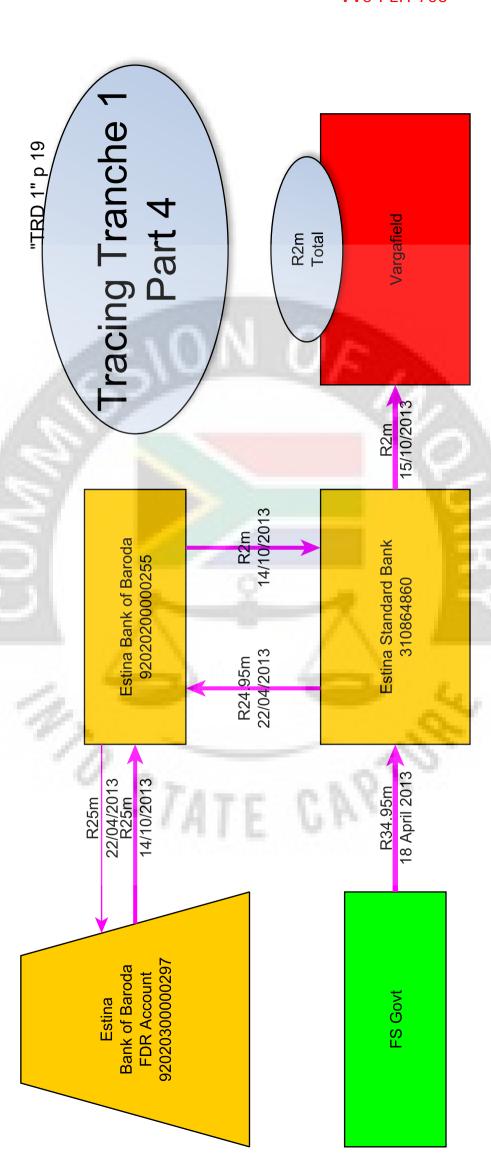

### 3.9. Vargafield (Pty) Limited (South Africa)

Registration number: 2012/101734/07

Registered Address: 27 Voortrekker Road, Vrede, Free State

Known Director(s): Sanjay Grover

- 34. Vargafield held an Absa Bank account with account number 4080547717.
- 35. Vargafield was one of the largest recipients of funds from Estina derived from payments made to it by the Free State Department of Agriculture. It had entered voluntary liquidation by the time the NPA sought the seizure of assets in 2018. The sole director was Sanjay Grover, the Gupta enterprises' key administrator in Dubai. The #Guptaleaks records indicate that the key Gupta enterprise employee Ashok Narayan controlled a Gmail address purporting to belong to 'Vargafield PTY Ltd.' The email address was <a href="mailto:vargafields@gmail.com">vargafields@gmail.com</a>.