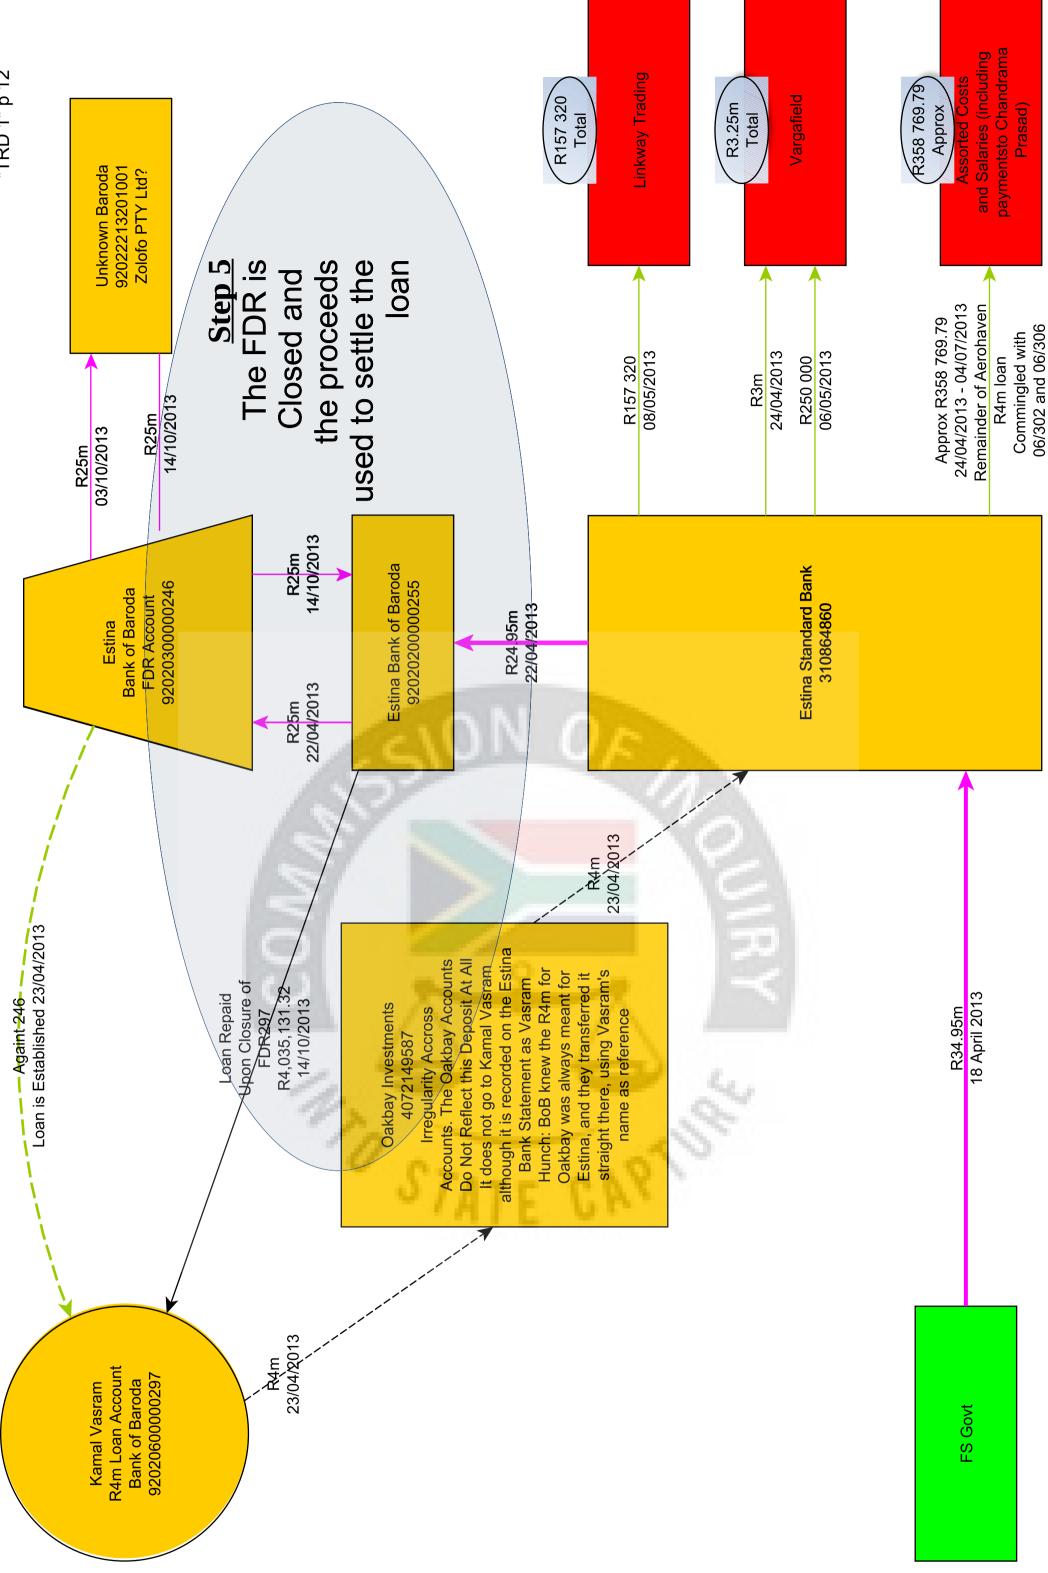

11. As I show in more detail below, Aerohaven, a company owned and controlled by the Gupta enterprise, loaned amounts to Kamal Vasram, who immediately transferred the funds into Estina's Standard Bank account, from where they were dissipated to various beneficiaries. The Aerohaven loan accounts were settled by means of loans that Vasram simultaneously took out with the Bank

<sup>&</sup>lt;sup>2</sup> The First to Fifth Applicants Heads of Argument in Case No. 1778/2018 in the High Court of South Africa, Free State Division, Bloemfontein, Paragraph 92.1

of Baroda, which were secured against Fixed Deposits held by Estina with the Bank of Baroda. Our calculations thus show that the Aerohaven loans were raised against and settled with funds laundered from deposits made by the Free State Department of Agriculture.

and Mfazi Investments (Pty) Ltd (37%). The directors of S B Resources were PU Govender and R Govender and Ronica Ragavan its 'public officer', according to Sahara internal documents;

- h. 25% shareholding in Tegeta Resources (Pty) Ltd alongside Mabengela Investments (Pty) Ltd (15%), Oakbay Investments (Pty) Ltd (25%), Fidelity Enterprises (20%) and Mfazi Investments (10%). The directors of Tegeta Resources were R Govender, Ravindra Nath and Ashu Chawla. Ravindra Nath was its 'public officer', according to Sahara internal documents
- 19. Aerohaven held at least one bank account with ABSA, account number 4073485948.
- 20. Aerohaven was a central part of the Gupta enterprise, holding shares across multiple Gupta-linked companies that were associated with numerous scandals. With regards to Estina, Aerohaven was implicated in the laundering and recycling of funds ultimately derived from the Free State Department of Agriculture. As shown below, Aerohaven offered loans to the value of R22.6m to Estina director Kamal Vasram, who transferred the loan amounts directly into Estina's Standard Bank current account facility. Vasram repaid the Aerohaven loans through loans raised with Bank of Baroda against Fixed Deposit accounts held by Estina with Bank of Baroda. These Fixed Deposit accounts were ultimately derived from the Free State Department of Agriculture. This complicated loan-back structure added a layer of complexity to the movement of funds that served to disguise their ultimate source and destination, and could create the impression that Estina was raising its own funds separate from the Free State government.