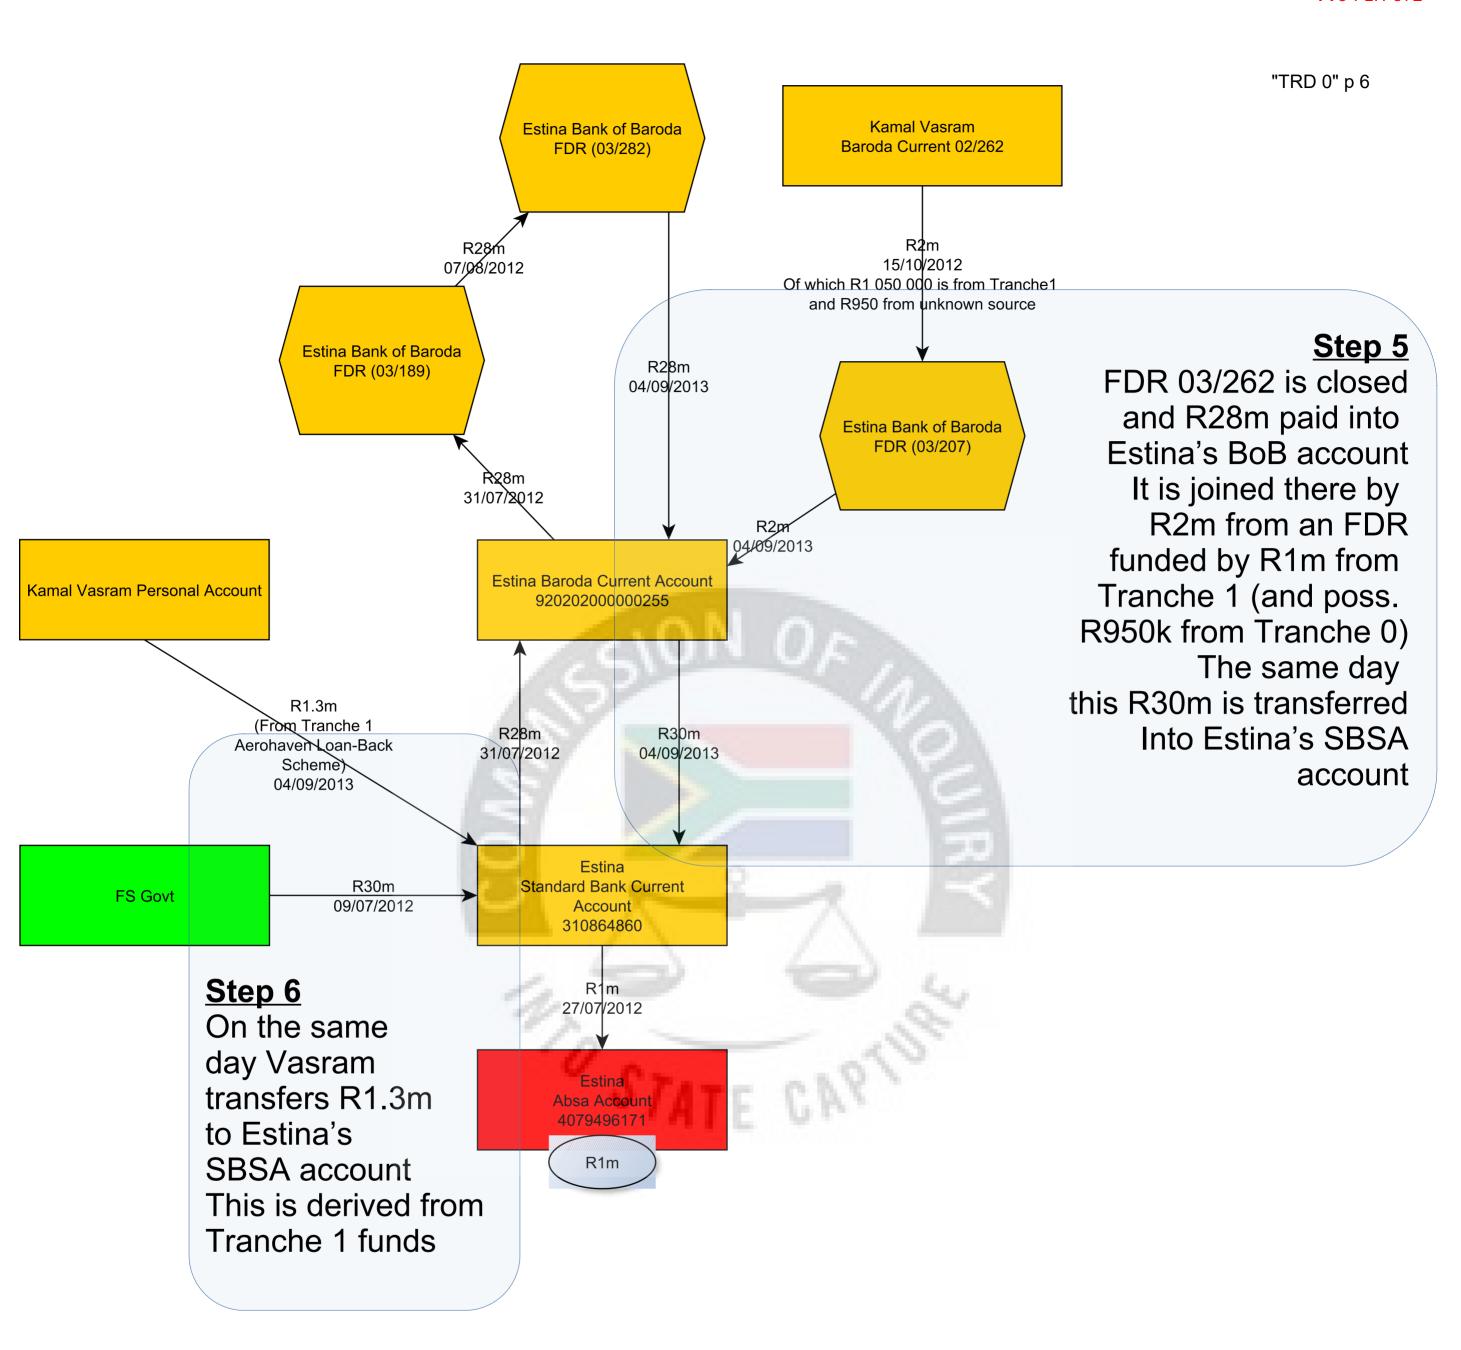

11. As I show in more detail below, Aerohaven, a company owned and controlled by the Gupta enterprise, loaned amounts to Kamal Vasram, who immediately transferred the funds into Estina's Standard Bank account, from where they were dissipated to various beneficiaries. The Aerohaven loan accounts were settled by means of loans that Vasram simultaneously took out with the Bank

<sup>&</sup>lt;sup>2</sup> The First to Fifth Applicants Heads of Argument in Case No. 1778/2018 in the High Court of South Africa, Free State Division, Bloemfontein, Paragraph 92.1

of Baroda, which were secured against Fixed Deposits held by Estina with the Bank of Baroda. Our calculations thus show that the Aerohaven loans were raised against and settled with funds laundered from deposits made by the Free State Department of Agriculture.

and Mfazi Investments (Pty) Ltd (37%). The directors of S B Resources were PU Govender and R Govender and Ronica Ragavan its 'public officer', according to Sahara internal documents;

- h. 25% shareholding in Tegeta Resources (Pty) Ltd alongside Mabengela Investments (Pty) Ltd (15%), Oakbay Investments (Pty) Ltd (25%), Fidelity Enterprises (20%) and Mfazi Investments (10%). The directors of Tegeta Resources were R Govender, Ravindra Nath and Ashu Chawla. Ravindra Nath was its 'public officer', according to Sahara internal documents
- 19. Aerohaven held at least one bank account with ABSA, account number 4073485948.
- 20. Aerohaven was a central part of the Gupta enterprise, holding shares across multiple Gupta-linked companies that were associated with numerous scandals. With regards to Estina, Aerohaven was implicated in the laundering and recycling of funds ultimately derived from the Free State Department of Agriculture. As shown below, Aerohaven offered loans to the value of R22.6m to Estina director Kamal Vasram, who transferred the loan amounts directly into Estina's Standard Bank current account facility. Vasram repaid the Aerohaven loans through loans raised with Bank of Baroda against Fixed Deposit accounts held by Estina with Bank of Baroda. These Fixed Deposit accounts were ultimately derived from the Free State Department of Agriculture. This complicated loan-back structure added a layer of complexity to the movement of funds that served to disguise their ultimate source and destination, and could create the impression that Estina was raising its own funds separate from the Free State government.