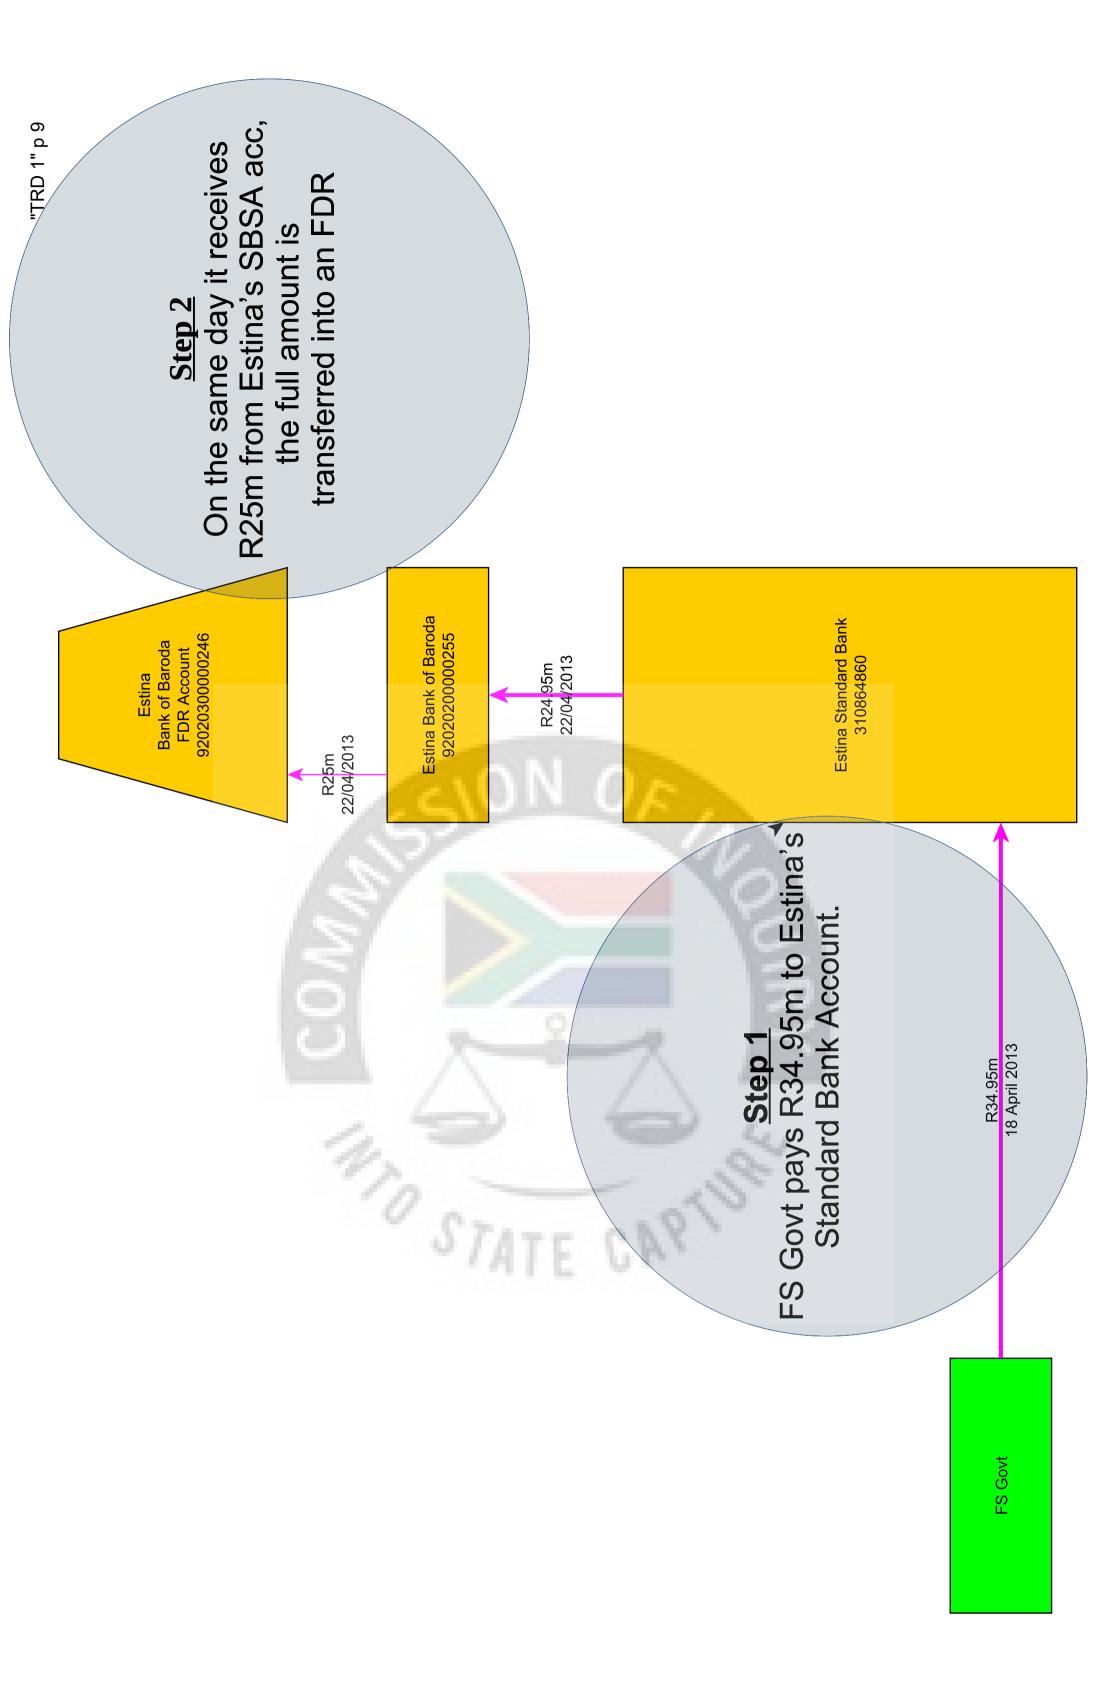

11. As I show in more detail below, Aerohaven, a company owned and controlled by the Gupta enterprise, loaned amounts to Kamal Vasram, who immediately transferred the funds into Estina's Standard Bank account, from where they were dissipated to various beneficiaries. The Aerohaven loan accounts were settled by means of loans that Vasram simultaneously took out with the Bank

<sup>&</sup>lt;sup>2</sup> The First to Fifth Applicants Heads of Argument in Case No. 1778/2018 in the High Court of South Africa, Free State Division, Bloemfontein, Paragraph 92.1

of Baroda, which were secured against Fixed Deposits held by Estina with the Bank of Baroda. Our calculations thus show that the Aerohaven loans were raised against and settled with funds laundered from deposits made by the Free State Department of Agriculture.

and Mfazi Investments (Pty) Ltd (37%). The directors of S B Resources were PU Govender and R Govender and Ronica Ragavan its 'public officer', according to Sahara internal documents;

- h. 25% shareholding in Tegeta Resources (Pty) Ltd alongside Mabengela Investments (Pty) Ltd (15%), Oakbay Investments (Pty) Ltd (25%), Fidelity Enterprises (20%) and Mfazi Investments (10%). The directors of Tegeta Resources were R Govender, Ravindra Nath and Ashu Chawla. Ravindra Nath was its 'public officer', according to Sahara internal documents
- 19. Aerohaven held at least one bank account with ABSA, account number 4073485948.
- 20. Aerohaven was a central part of the Gupta enterprise, holding shares across multiple Gupta-linked companies that were associated with numerous scandals. With regards to Estina, Aerohaven was implicated in the laundering and recycling of funds ultimately derived from the Free State Department of Agriculture. As shown below, Aerohaven offered loans to the value of R22.6m to Estina director Kamal Vasram, who transferred the loan amounts directly into Estina's Standard Bank current account facility. Vasram repaid the Aerohaven loans through loans raised with Bank of Baroda against Fixed Deposit accounts held by Estina with Bank of Baroda. These Fixed Deposit accounts were ultimately derived from the Free State Department of Agriculture. This complicated loan-back structure added a layer of complexity to the movement of funds that served to disguise their ultimate source and destination, and could create the impression that Estina was raising its own funds separate from the Free State government.