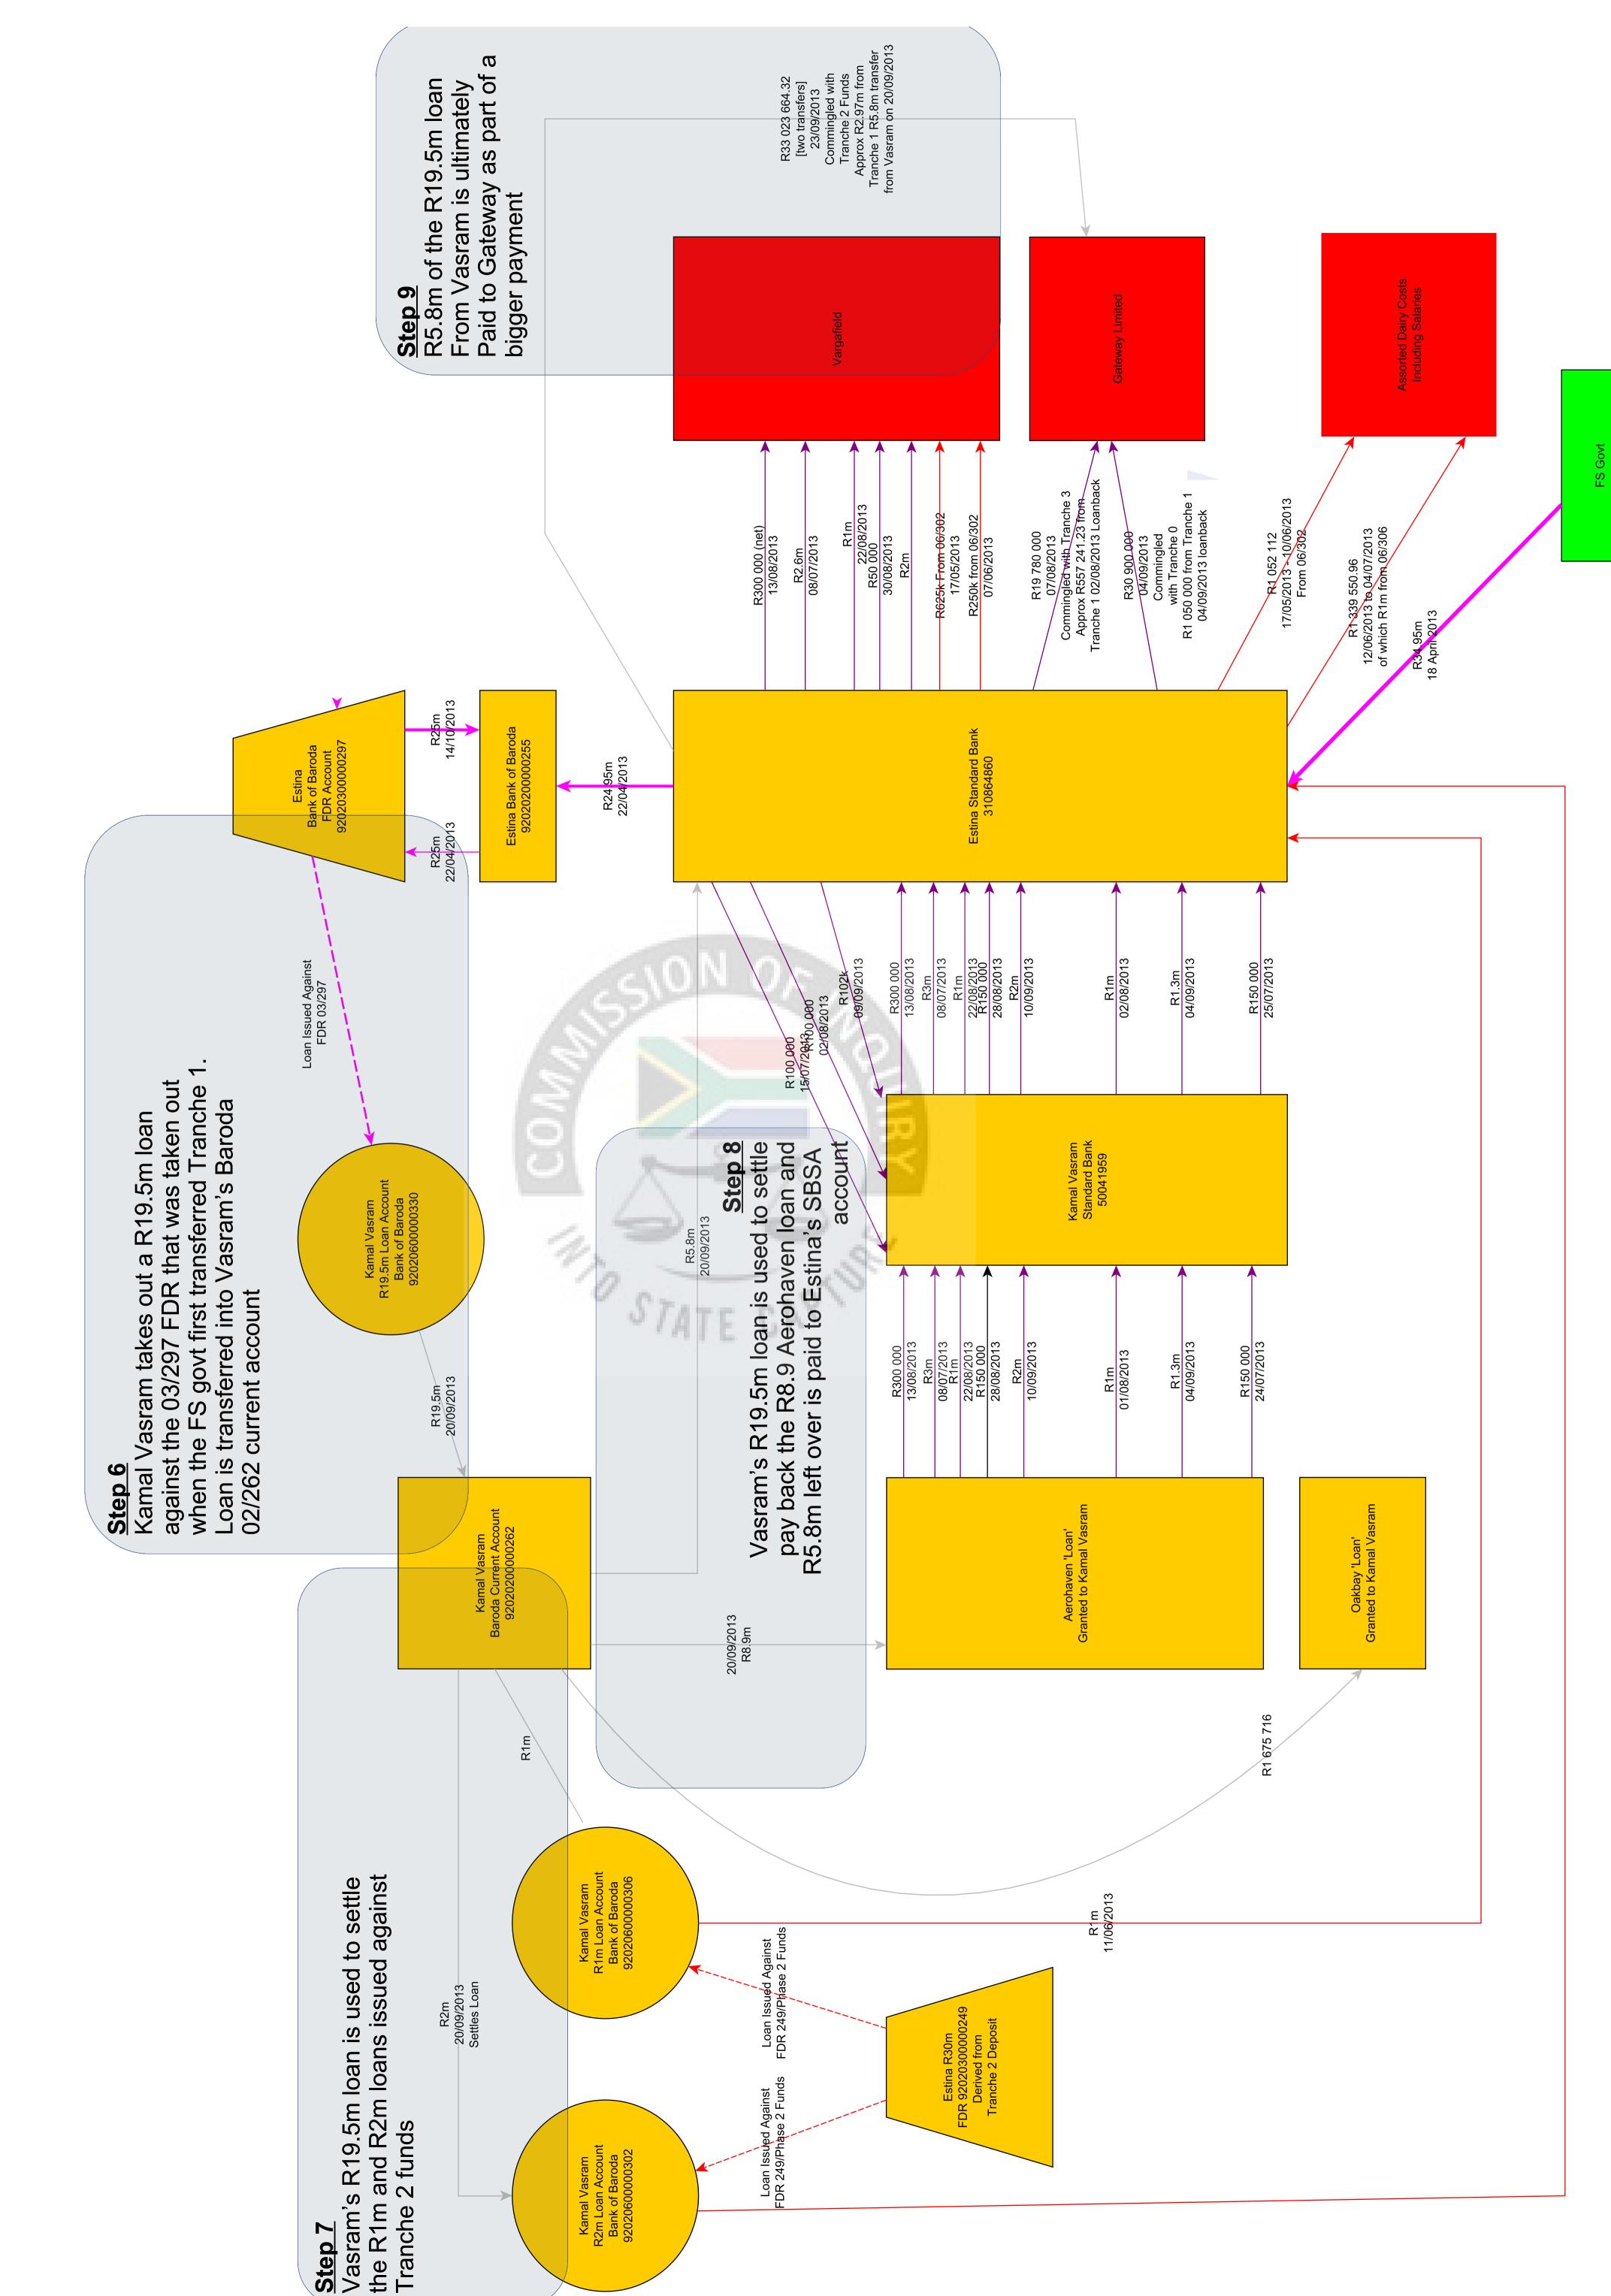

11. As I show in more detail below, Aerohaven, a company owned and controlled by the Gupta enterprise, loaned amounts to Kamal Vasram, who immediately transferred the funds into Estina's Standard Bank account, from where they were dissipated to various beneficiaries. The Aerohaven loan accounts were settled by means of loans that Vasram simultaneously took out with the Bank

<sup>&</sup>lt;sup>2</sup> The First to Fifth Applicants Heads of Argument in Case No. 1778/2018 in the High Court of South Africa, Free State Division, Bloemfontein, Paragraph 92.1

of Baroda, which were secured against Fixed Deposits held by Estina with the Bank of Baroda. Our calculations thus show that the Aerohaven loans were raised against and settled with funds laundered from deposits made by the Free State Department of Agriculture.

and Mfazi Investments (Pty) Ltd (37%). The directors of S B Resources were PU Govender and R Govender and Ronica Ragavan its 'public officer', according to Sahara internal documents;

- h. 25% shareholding in Tegeta Resources (Pty) Ltd alongside Mabengela Investments (Pty) Ltd (15%), Oakbay Investments (Pty) Ltd (25%), Fidelity Enterprises (20%) and Mfazi Investments (10%). The directors of Tegeta Resources were R Govender, Ravindra Nath and Ashu Chawla. Ravindra Nath was its 'public officer', according to Sahara internal documents
- 19. Aerohaven held at least one bank account with ABSA, account number 4073485948.
- 20. Aerohaven was a central part of the Gupta enterprise, holding shares across multiple Gupta-linked companies that were associated with numerous scandals. With regards to Estina, Aerohaven was implicated in the laundering and recycling of funds ultimately derived from the Free State Department of Agriculture. As shown below, Aerohaven offered loans to the value of R22.6m to Estina director Kamal Vasram, who transferred the loan amounts directly into Estina's Standard Bank current account facility. Vasram repaid the Aerohaven loans through loans raised with Bank of Baroda against Fixed Deposit accounts held by Estina with Bank of Baroda. These Fixed Deposit accounts were ultimately derived from the Free State Department of Agriculture. This complicated loan-back structure added a layer of complexity to the movement of funds that served to disguise their ultimate source and destination, and could create the impression that Estina was raising its own funds separate from the Free State government.

the film.

Reference: Mr. Andrew Feinstein

Position: Co-Director

Telephone: +44 (0) 780 972 8164 (mobile)
Email andrewfeinstein@me.com

January 2010 to March 2013 Position:

Company Focus:

The Policy Organisation/Andrew Feinstein Lead Investigative Researcher and Writer