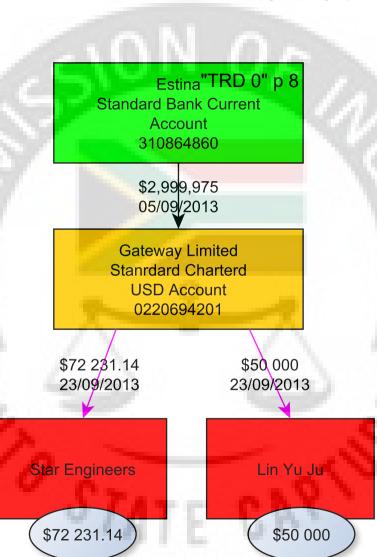

- 77. As an aside, I can find no evidence that this amount of money (\$3,448,800.00) was ever paid to Star Engineers, who ultimately provided the processing plant. Financial records from the #Guptaleaks show that \$165,609.15 was paid from Gateway's Standard Chartered account in Dubai in 2013. This was made up of a payment of \$93,378.61 on the 24<sup>th</sup> of July 2013 and a further payment of \$72,231.14 on the 23<sup>rd</sup> of September 2013. A further \$141,000.05 is recorded as being paid from Gateway's Mashreq US dollar account on the 6<sup>th</sup> of March 2014, bringing the total payments to \$306,609.80.
- 78. I submit that this may suggest that the total amount for which Estina was invoiced by Gateway Ltd for the provision of dairy processing facilities was far in excess of what Gateway Ltd paid Star Engineers for the same equipment.
- 79. Indeed, and most importantly, the flow of funds, which I set out below, shows that the invoice for dairy equipment submitted by Gateway to Estina was most likely used as a fiction designed to transfer funds to Oakbay.
- 80. The email correspondence clearly shows that there was a financial relationship between Gateway Limited and Estina, and that Ashok Narayan, Sanjay Grover, Evan Tak and Ashu Chawla (the latter two of whom were Sahara employees) were intimately involved in the transaction.
- 81. Internal Gupta enterprise transaction records further show a large number of transfers to and from Gateway Limited to the other companies forming part of the Gupta's offshore network.
- 4.5. Evidence of Global Corporation LLC Assets and Funds Used for the Benefit of the Gupta Enterprise or Other Notable Links
  - 82. The documents referred to hereunder are attached to this report as **Annexure UAE5.**