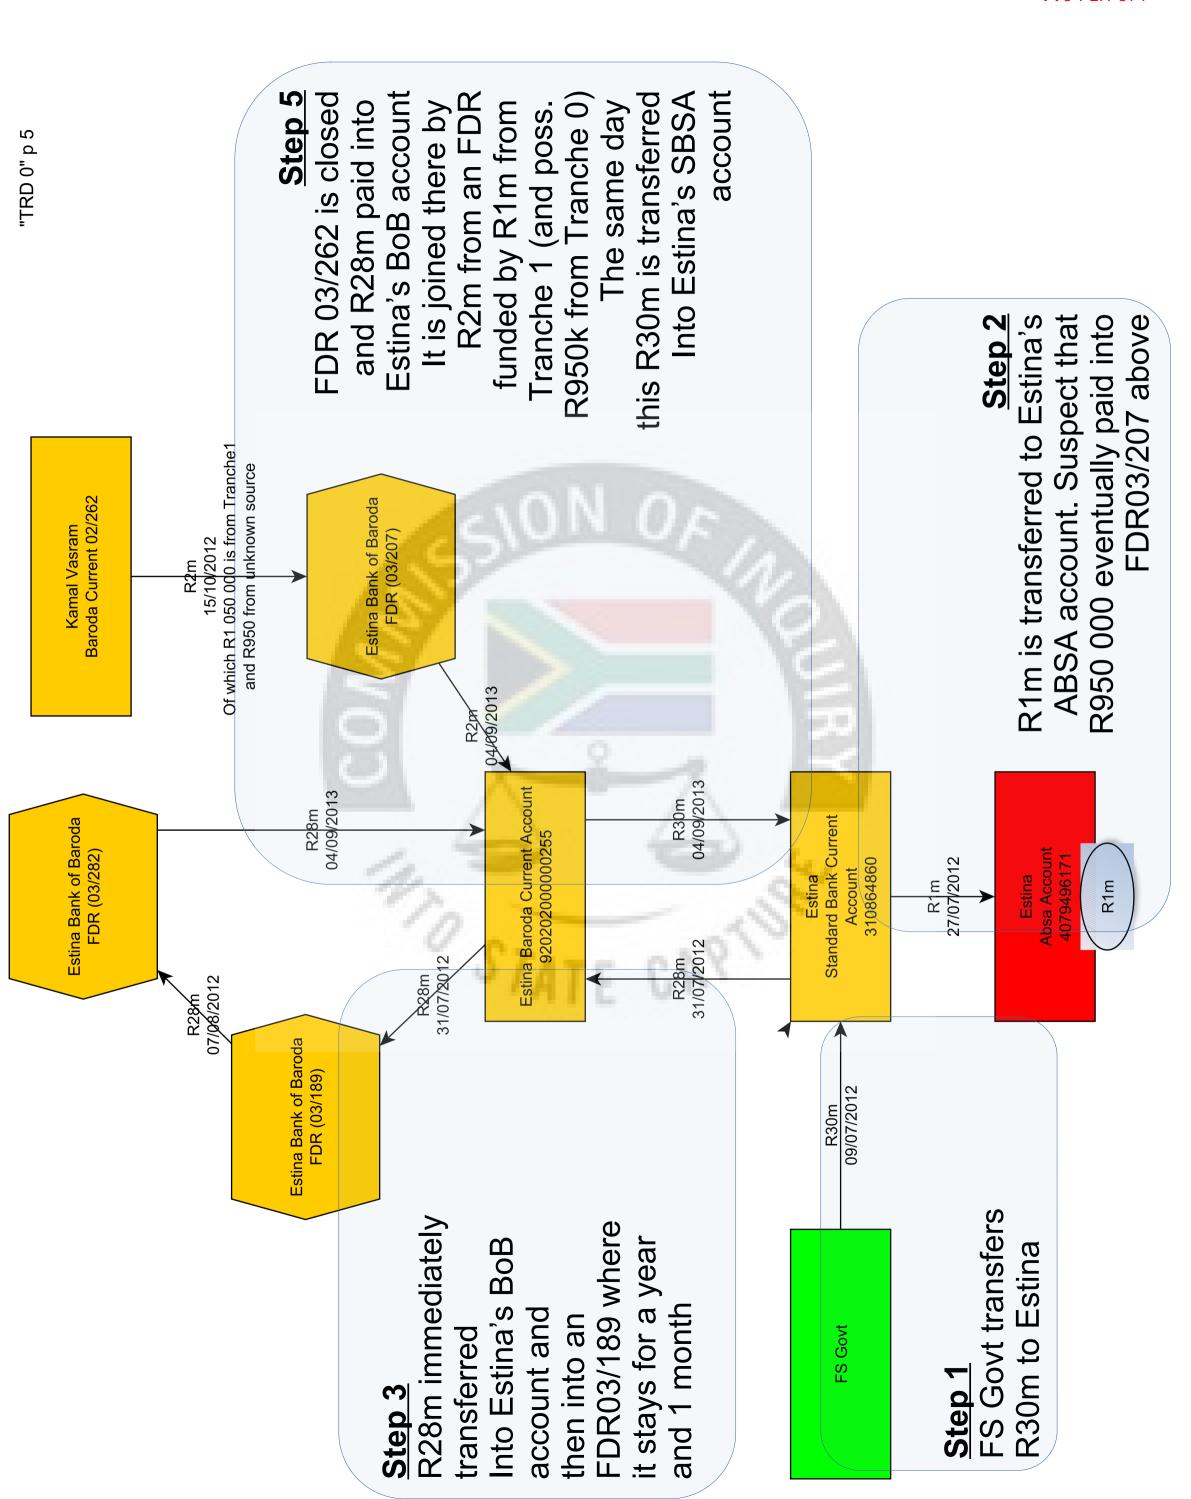

11. As I show in more detail below, Aerohaven, a company owned and controlled by the Gupta enterprise, loaned amounts to Kamal Vasram, who immediately transferred the funds into Estina's Standard Bank account, from where they were dissipated to various beneficiaries. The Aerohaven loan accounts were settled by means of loans that Vasram simultaneously took out with the Bank

<sup>&</sup>lt;sup>2</sup> The First to Fifth Applicants Heads of Argument in Case No. 1778/2018 in the High Court of South Africa, Free State Division, Bloemfontein, Paragraph 92.1

of Baroda, which were secured against Fixed Deposits held by Estina with the Bank of Baroda. Our calculations thus show that the Aerohaven loans were raised against and settled with funds laundered from deposits made by the Free State Department of Agriculture.

and Mfazi Investments (Pty) Ltd (37%). The directors of S B Resources were PU Govender and R Govender and Ronica Ragavan its 'public officer', according to Sahara internal documents;

- h. 25% shareholding in Tegeta Resources (Pty) Ltd alongside Mabengela Investments (Pty) Ltd (15%), Oakbay Investments (Pty) Ltd (25%), Fidelity Enterprises (20%) and Mfazi Investments (10%). The directors of Tegeta Resources were R Govender, Ravindra Nath and Ashu Chawla. Ravindra Nath was its 'public officer', according to Sahara internal documents
- 19. Aerohaven held at least one bank account with ABSA, account number 4073485948.
- 20. Aerohaven was a central part of the Gupta enterprise, holding shares across multiple Gupta-linked companies that were associated with numerous scandals. With regards to Estina, Aerohaven was implicated in the laundering and recycling of funds ultimately derived from the Free State Department of Agriculture. As shown below, Aerohaven offered loans to the value of R22.6m to Estina director Kamal Vasram, who transferred the loan amounts directly into Estina's Standard Bank current account facility. Vasram repaid the Aerohaven loans through loans raised with Bank of Baroda against Fixed Deposit accounts held by Estina with Bank of Baroda. These Fixed Deposit accounts were ultimately derived from the Free State Department of Agriculture. This complicated loan-back structure added a layer of complexity to the movement of funds that served to disguise their ultimate source and destination, and could create the impression that Estina was raising its own funds separate from the Free State government.