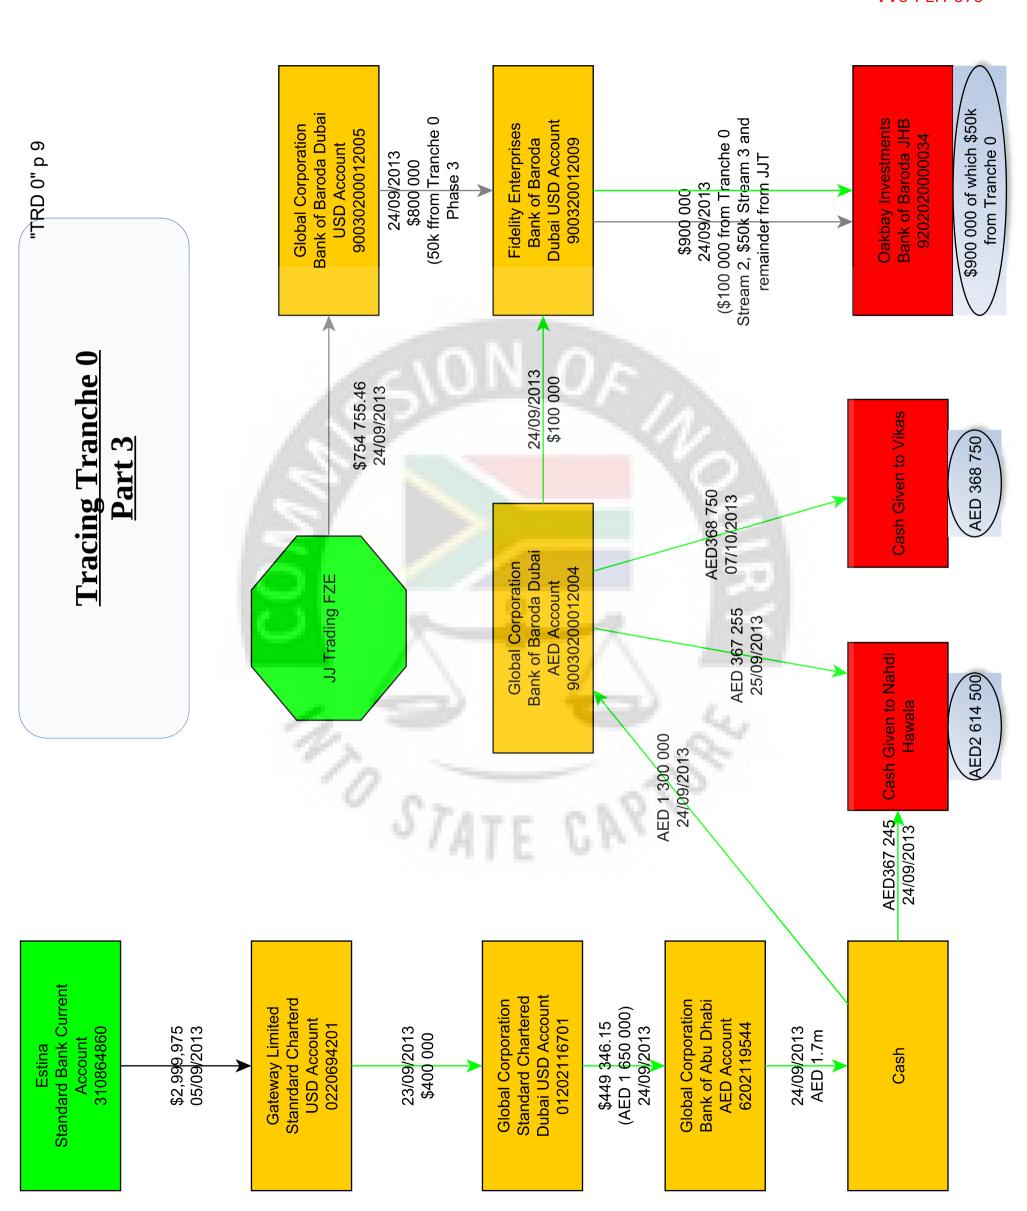

-14 TRFD TO LOAN ACCOUNTS   | 391455.59    | - 125 Co    | 12108.72Cr    |
| 31-01-14 [92020300000296] :31-12 |              | 93849.32    | 105958.04Cr   |
| 31-01-14 92020200000034:Int.Pd:0 |              | 159.56      | 106117.60Cr   |
| 06-02-14 NEDBANK                 |              | 294000.00   | 400117.60Cr   |
| 06-02-14 TR TO LOAN A/C          | 391780.97    |             | 8336.63Cr     |
| 28-02-14 [92020300000296] :31-01 |              | 84767.12    | 93103.75Cr    |
| Page Total:                      | 49947151.24  | 49537073.47 | 93103.75Cr    |

Unless the constituent notifies the bank immediately of any discrepancy found by him/her in this statement of Account, it will be taken that he/she has found the statement correct.

Date Stamp

Manager





"TRD 0" p 3























## Step 1

Of the \$3m paid to
Gateway on 05/09/2013
\$1m is paid to Global's SCB
Dubai USD Account.
AED750 000 (approx \$190k)
is paid to
Global's SCB AED, which
is immediately withdrawn
in cash.
The cash is redeposited
into Global's NBAD
AED Account and,
on the same day,
\$200 000 is paid to
Shivani/Achla Gupta





Global Corporation
Bank of Baroda Dubai
USD Account
90030200012005

\$700 000 07/09/2013

Step 2

Of the \$1m paid 05/09/2013, \$700k is transferred to Global's BoB USD Account

STATE C

\$200 000

#### "TRI⊉&|"n₽ 18 Step 3 Standard Bank Current Account \$145k is paid to Fidelity's 310864860 BoB USD Account, and used to \$2,999,975 Pay \$142k described as 'Bhatia' 05/09/2013 share purchase **Gateway Limited** \$504 087.20 is paid to Global's Stanrdard Charterd BoB A