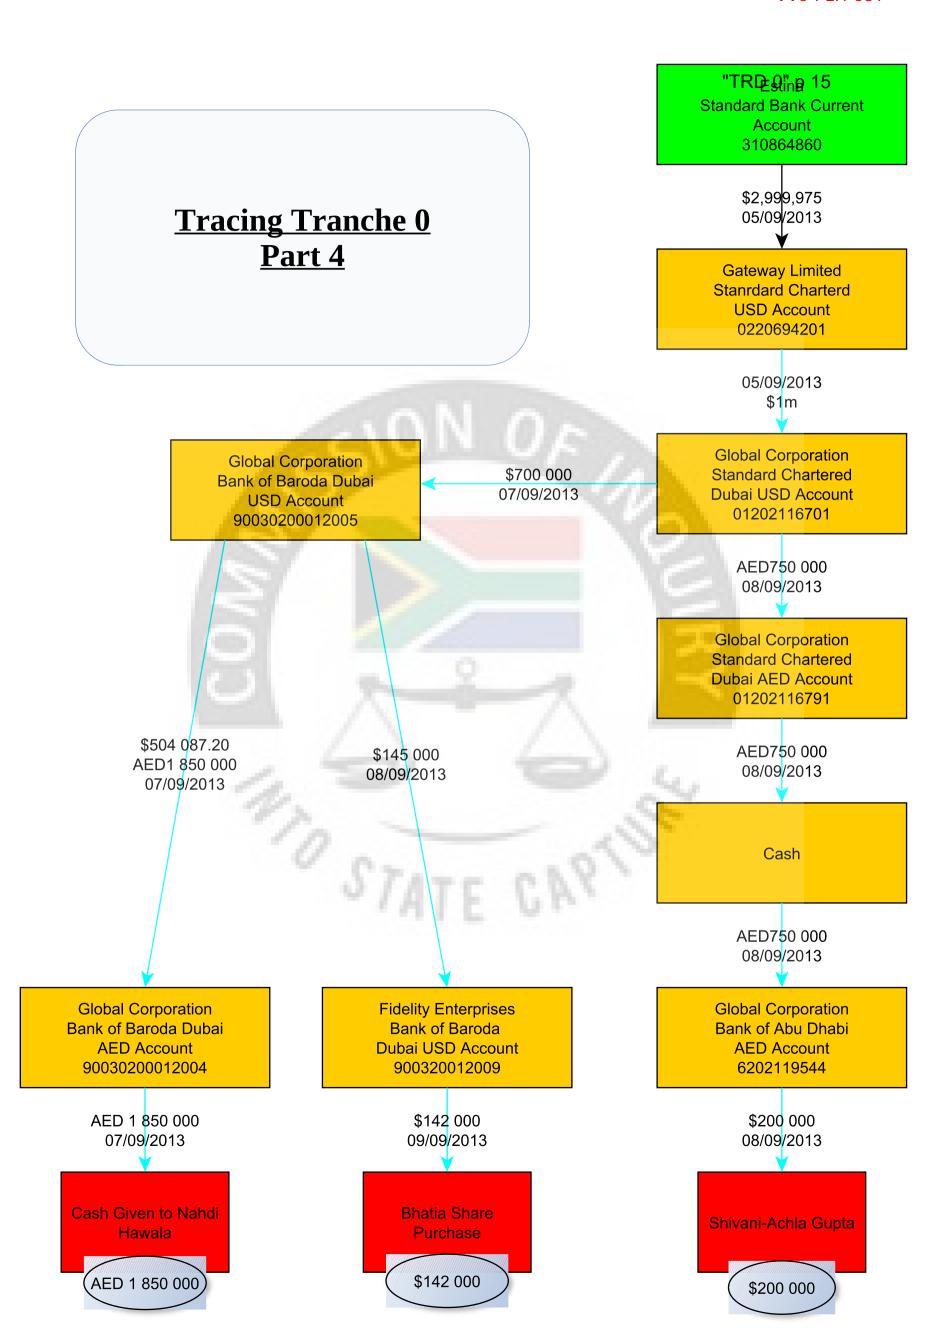

- 16. Accurate Investments held shares in the following Gupta enterprise entities:
  - a. 8.01% shareholding in Tegeta. This shareholding in Tegeta was owned alongside other Tegeta shareholders including Oakbay Investments (Pty) Ltd (29.05%), Mabengela Investments (Pty) Ltd (28.53%), Elgasolve (Pty) Ltd (21.5%) and Fidelity Enterprises (12.91%).<sup>5</sup>
- 17. Records emanating from the Guptaleaks show that Accurate Investments was used extensively to receive and dissipate funds ultimately derived from the Estina/Vrede Dairy Project. This included transferring funds that were invoiced against the cost of the Sun City wedding.

- 25. To the best of our knowledge, Gateway Limited held shares in one Gupta enterprise linked company, Alpha Computers. Alpha Computers was registered in Singapore, and its directors included, *inter alia*, Ashu Chawla. Gateway Limited purchased the shares from SES Technologies, another Gupta enterprise entity based in India. Documents from the #Guptaleaks show that that the payment for the shares was actually made from the accounts of Global Corporation LLC.
- 26. The 'UAE Ledgers' (of which more below) reflect two amounts of roughly \$15 (ZAR120 and ZAR130) described as 'Vargafield Gate Way shares 120ZAR' and 'Vargafield Gate Way shares 130ZAR.' As described below, Vargafield was a South African registered company whose sole director was Sanjay Grover, and which received considerable sums of money from Estina's South African banking facilities. This entry may imply that Gateway purchased shares in Vargafield at some point, although further investigation would be required to confirm this fact.

28. I have not been able to establish if Global Corporation LLC held shares in other Gupta enterprise entities. However, in documents from the #Guptaleaks, Global Corporation LLC claimed to their bankers that Shivani Gupta was a shareholder in the company. Shivani declared that she had granted a loan to Global Corporation, which was partially repaid. The proceeds of the repaid loan were to be used by Shivani to provide gifts to 'close relatives.' Emails from 2016 show that Shivani donated a 'gift' of \$199,936.50 to Achla Gupta.

proves conclusively that Global Corporation transferred the amount of \$199,936.50 to Shivani Gupta's personal account held at the Oriental Bank of Commerce in Saharanpur.

95. Internal Gupta enterprise transaction records (discussed below) further show a large number of transfers to and from Global Corporation to the other companies forming part of the Gupta's offshore network.