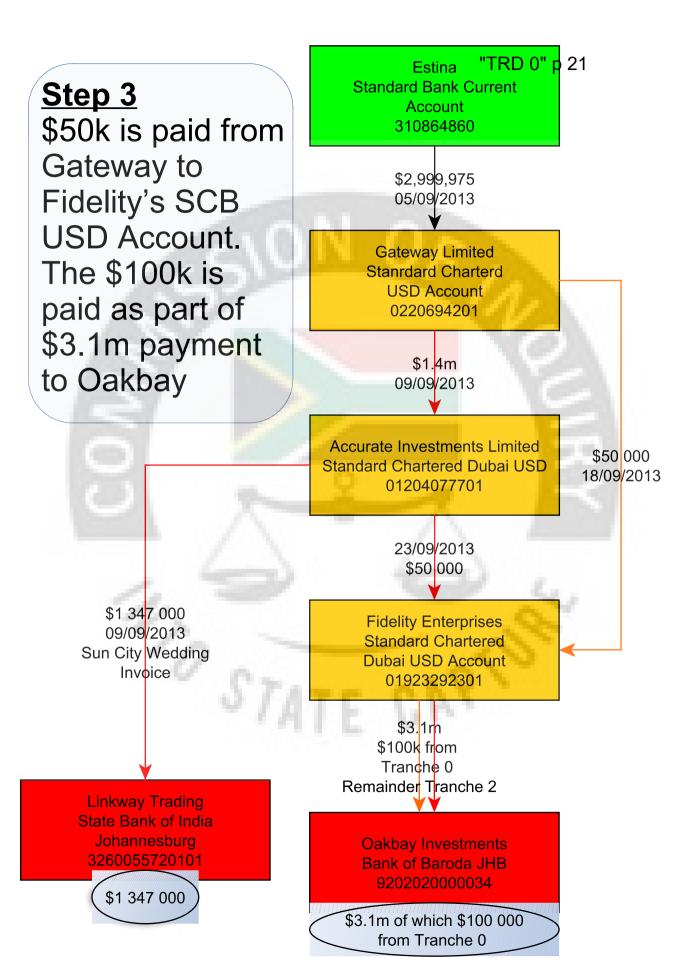

33. Oakbay Investments sits at the centre of the formal Gupta enterprise, holding shares in a wide array of related entities, many of which have been connected to allegations of State Capture. We do not traverse these here. However, as we show below, Oakbay Investments received \$3.1m of funds that ultimately derived from payments made by the Free State Department of Agriculture to Estina.

- 77. As an aside, I can find no evidence that this amount of money (\$3,448,800.00) was ever paid to Star Engineers, who ultimately provided the processing plant. Financial records from the #Guptaleaks show that \$165,609.15 was paid from Gateway's Standard Chartered account in Dubai in 2013. This was made up of a payment of \$93,378.61 on the 24<sup>th</sup> of July 2013 and a further payment of \$72,231.14 on the 23<sup>rd</sup> of September 2013. A further \$141,000.05 is recorded as being paid from Gateway's Mashreq US dollar account on the 6<sup>th</sup> of March 2014, bringing the total payments to \$306,609.80.
- 78. I submit that this may suggest that the total amount for which Estina was invoiced by Gateway Ltd for the provision of dairy processing facilities was far in excess of what Gateway Ltd paid Star Engineers for the same equipment.
- 79. Indeed, and most importantly, the flow of funds, which I set out below, shows that the invoice for dairy equipment submitted by Gateway to Estina was most likely used as a fiction designed to transfer funds to Oakbay.
- 80. The email correspondence clearly shows that there was a financial relationship between Gateway Limited and Estina, and that Ashok Narayan, Sanjay Grover, Evan Tak and Ashu Chawla (the latter two of whom were Sahara employees) were intimately involved in the transaction.
- 81. Internal Gupta enterprise transaction records further show a large number of transfers to and from Gateway Limited to the other companies forming part of the Gupta's offshore network.
- 4.5. Evidence of Global Corporation LLC Assets and Funds Used for the Benefit of the Gupta Enterprise or Other Notable Links
  - 82. The documents referred to hereunder are attached to this report as **Annexure UAE5.**