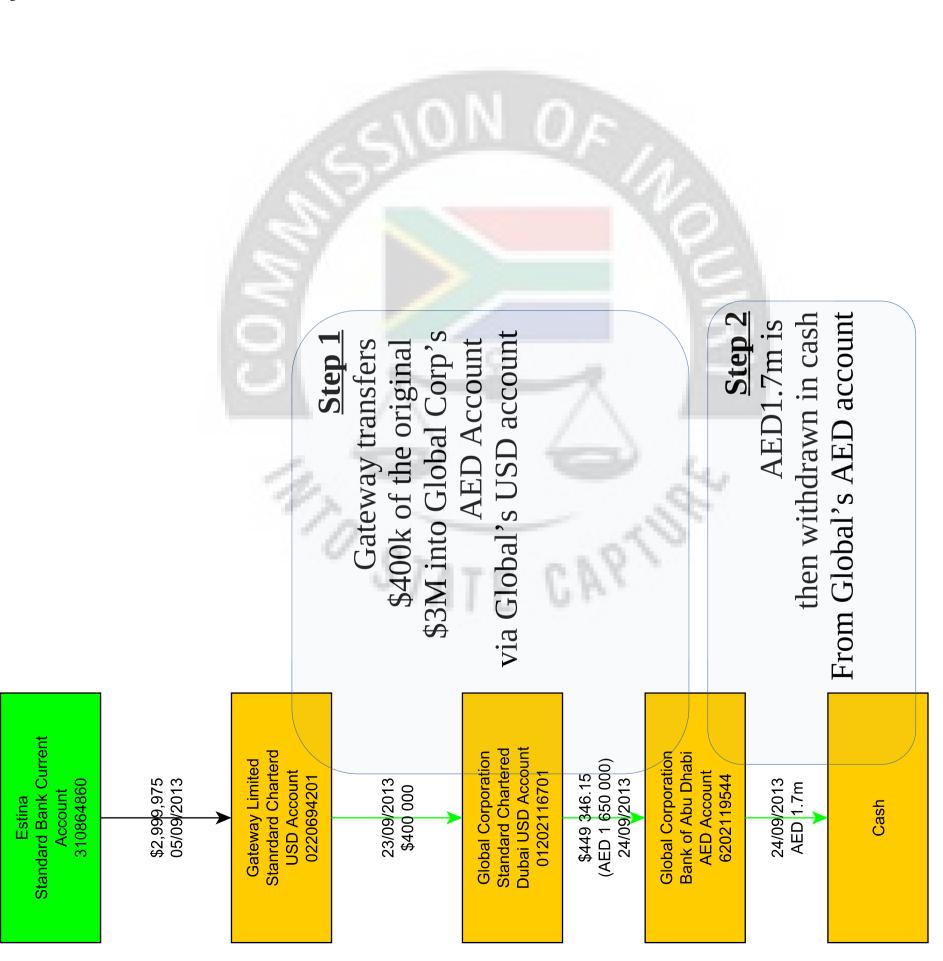

4 TRFD TO LOAN ACCOUNTS   | 391455.59    | - 125 Co    | 12108.72Cr    |
| 31-01-14 [92020300000296] :31-12 |              | 93849.32    | 105958.04Cr   |
| 31-01-14 92020200000034:Int.Pd:0 |              | 159.56      | 106117.60Cr   |
| 06-02-14 NEDBANK                 |              | 294000.00   | 400117.60Cr   |
| 06-02-14 TR TO LOAN A/C          | 391780.97    |             | 8336.63Cr     |
| 28-02-14 [92020300000296] :31-01 |              | 84767.12    | 93103.75Cr    |
| Page Total:                      | 49947151.24  | 49537073.47 | 93103.75Cr    |

Unless the constituent notifies the bank immediately of any discrepancy found by him/her in this statement of Account, it will be taken that he/she has found the statement correct.

Date Stamp

Manager





"TRD 0" p 3























## Step 1

Of the \$3m paid to
Gateway on 05/09/2013
\$1m is paid to Global's SCB
Dubai USD Account.
AED750 000 (approx \$190k)
is paid to
Global's SCB AED, which
is immediately withdrawn
in cash.
The cash is redeposited
into Global's NBAD
AED Account and,
on the same day,
\$200 000 is paid to
Shivani/Achla Gupta





Global Corporation
Bank of Baroda Dubai
USD Account
90030200012005

\$700 000 07/09/2013

Step 2

Of the \$1m paid 05/09/2013, \$700k is transferred to Global's BoB USD Account

STATE C

\$200 000

#### "TRI⊉&|"n₽ 18 Step 3 Standard Bank Current Account \$145k is paid to Fidelity's 310864860 BoB USD Account, and used to \$2,999,975 Pay \$142k described as 'Bhatia' 05/09/2013 share purchase **Gateway Limited** \$504 087.20 is paid to Global's Stanrdard Charterd BoB AED