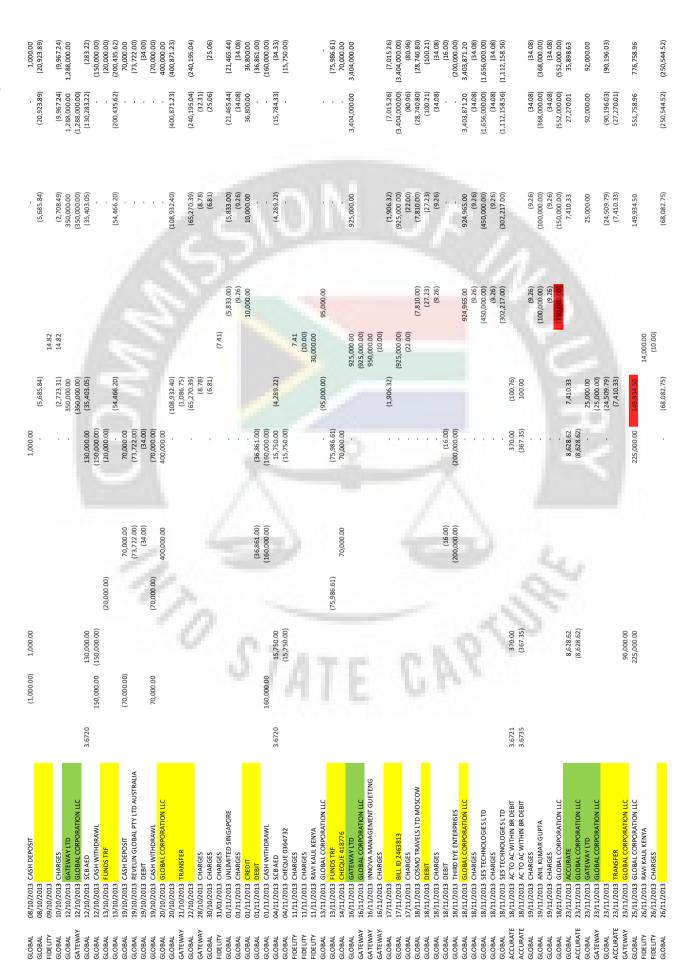

# 21. Estina (Pty) Ltd held the following known banking facilities:

| Bank           | Facility Type         | Account Number |
|----------------|-----------------------|----------------|
| Standard Bank  | Current Account       | 310864860      |
| FNB            | Business Account      | 6250573906     |
| 100.70         | Money on Call         | 626113058554   |
| Stanlib        | Unit Trust            | 532028173      |
| Bank of Baroda | Current Account       | 92020200000255 |
| 10-24          | Fixed Deposit Account | 92020300000189 |
|                | Fixed Deposit Account | 92020300000207 |
| -              | Fixed Deposit Account | 92020300000212 |
|                | Fixed Deposit Account | 92020300000245 |
| 1              | Fixed Deposit Account | 92020300000246 |
| 10.            | Fixed Deposit Account | 92020300000249 |
| - //           | Fixed Deposit Account | 92020300000282 |
| . 0            | Fixed Deposit Account | 92020300000297 |
|                | Fixed Deposit Account | 92020300000300 |
|                | Fixed Deposit Account | 92020300000314 |
|                | Fixed Deposit Account | 92020300000389 |
|                | Fixed Deposit Account | 92020300000507 |
|                | Loan Account          | 92020600000273 |
|                | Loan Account          | 92020600000359 |
|                | Loan Account          | 92020600000367 |