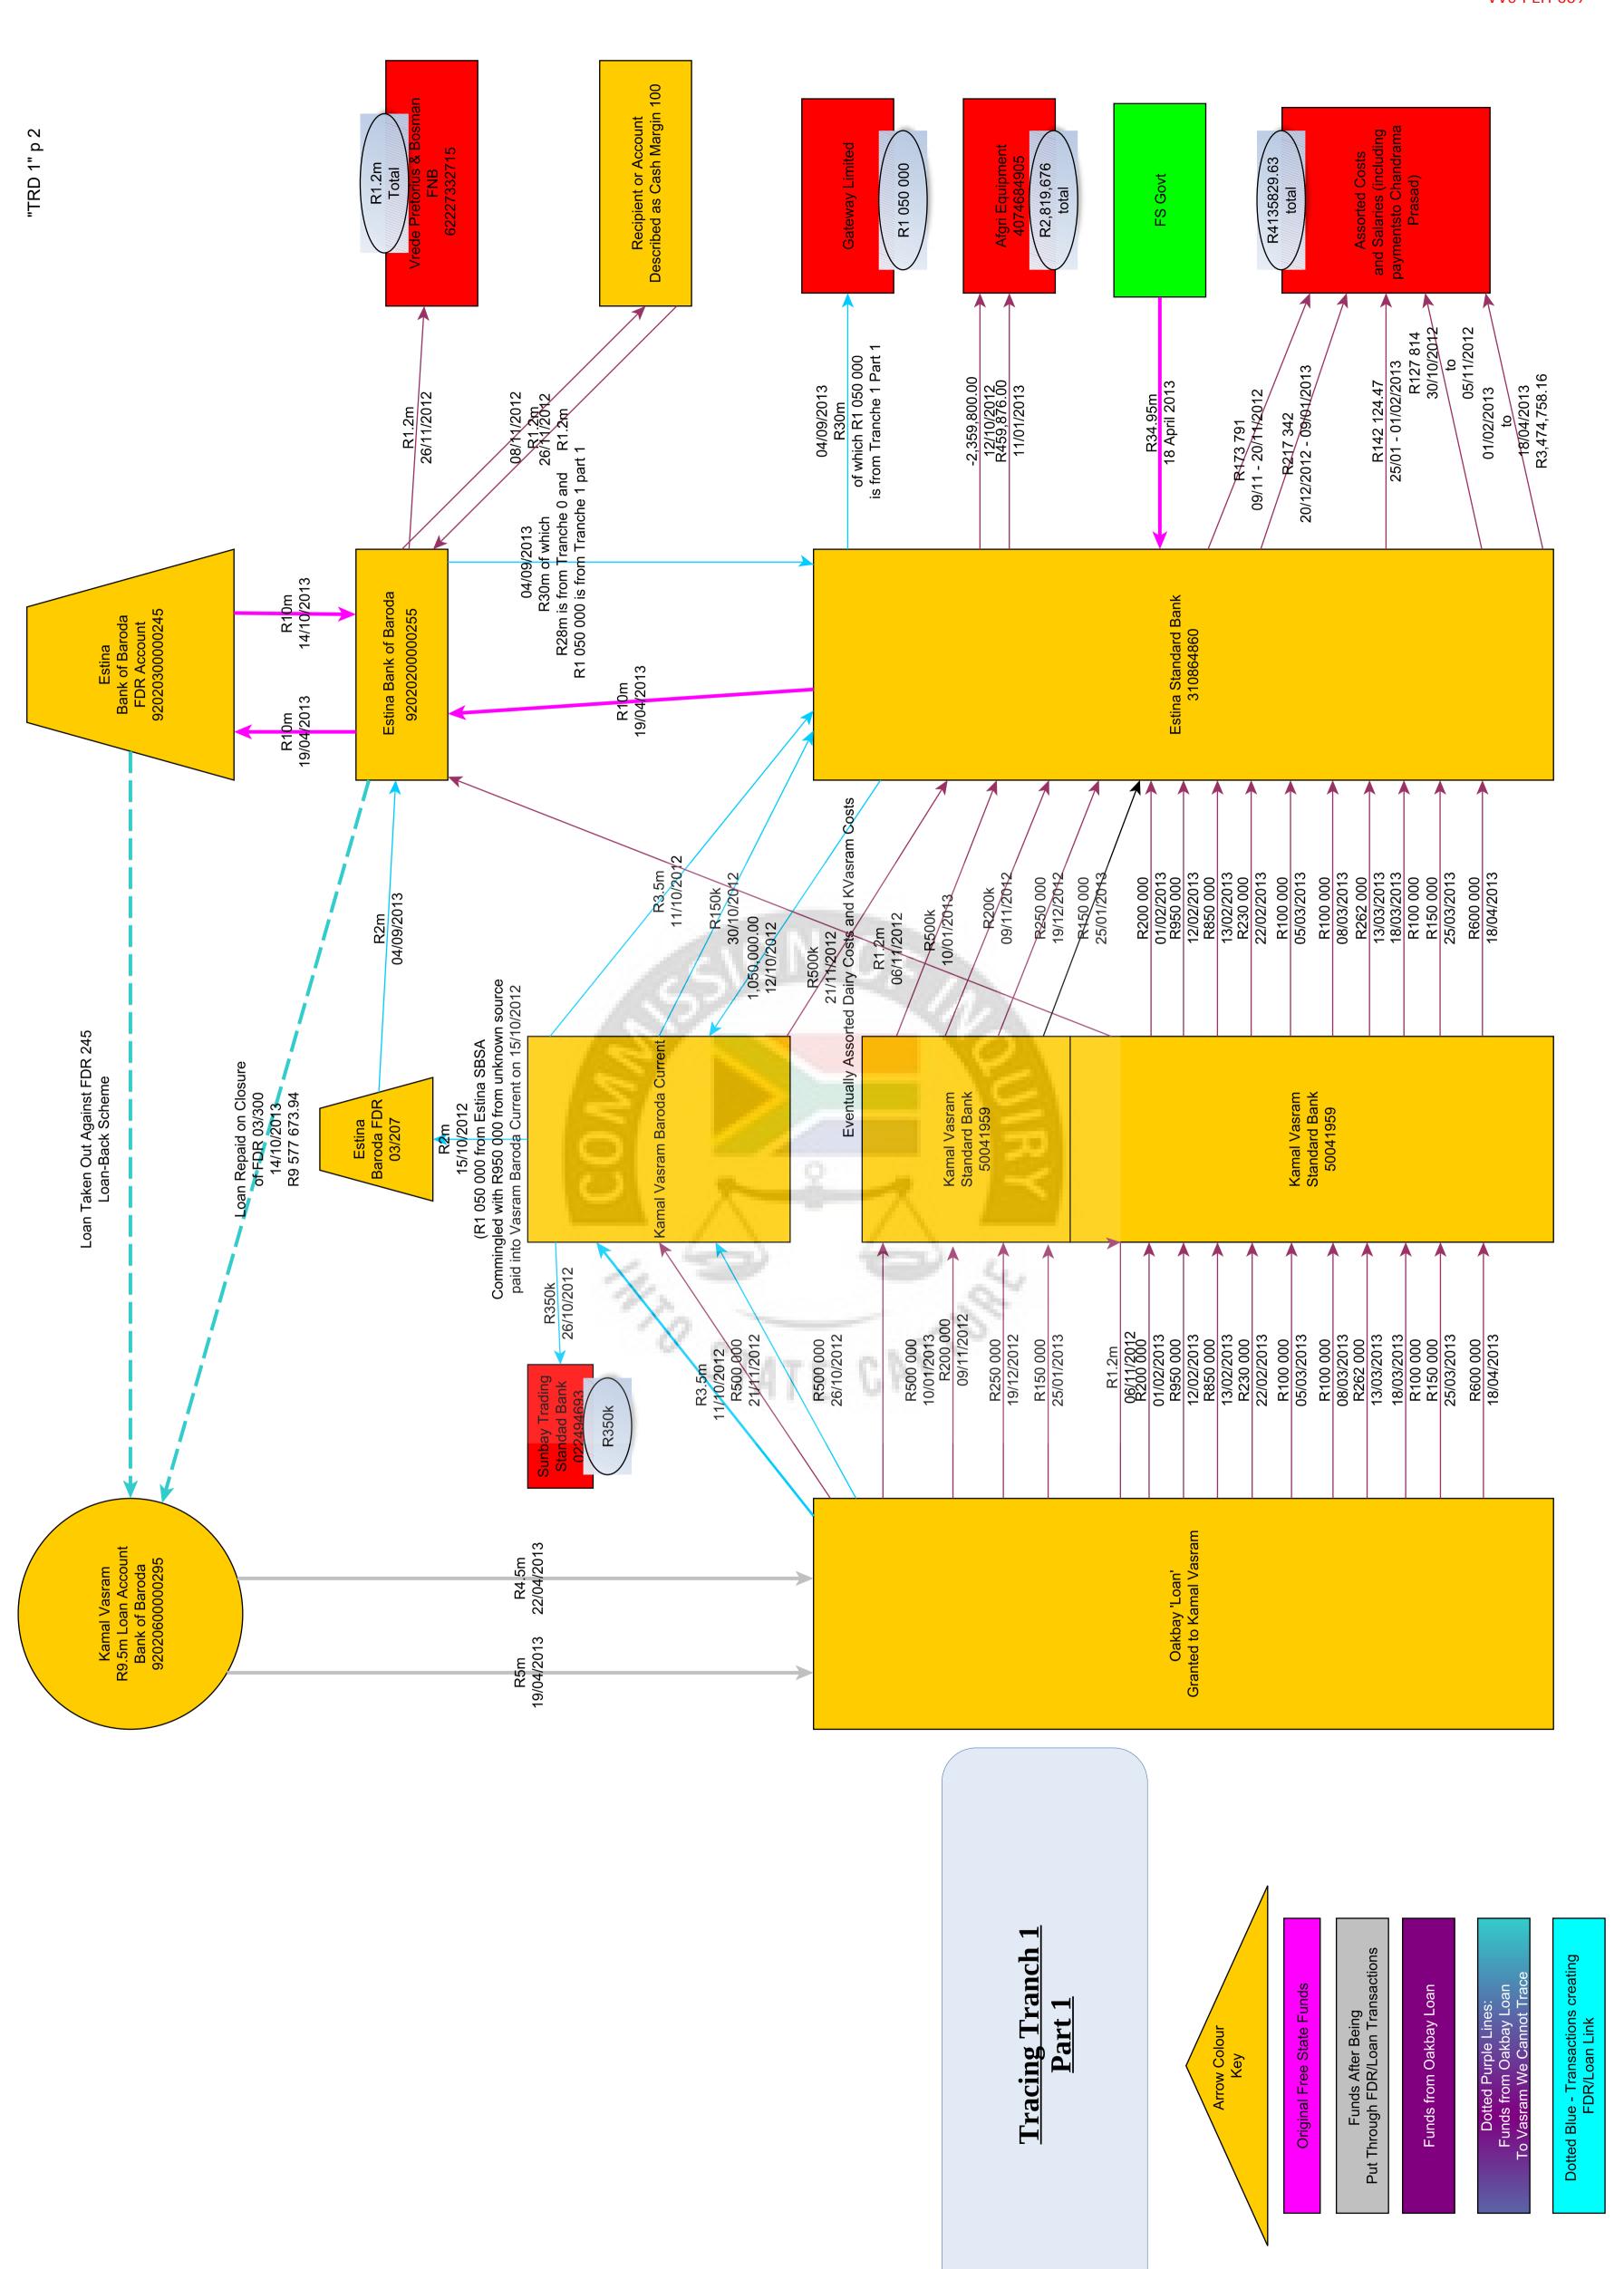

11. As I show in more detail below, Aerohaven, a company owned and controlled by the Gupta enterprise, loaned amounts to Kamal Vasram, who immediately transferred the funds into Estina's Standard Bank account, from where they were dissipated to various beneficiaries. The Aerohaven loan accounts were settled by means of loans that Vasram simultaneously took out with the Bank

and Mfazi Investments (Pty) Ltd (37%). The directors of S B Resources were PU Govender and R Govender and Ronica Ragavan its 'public officer', according to Sahara internal documents;

- h. 25% shareholding in Tegeta Resources (Pty) Ltd alongside Mabengela Investments (Pty) Ltd (15%), Oakbay Investments (Pty) Ltd (25%), Fidelity Enterprises (20%) and Mfazi Investments (10%). The directors of Tegeta Resources were R Govender, Ravindra Nath and Ashu Chawla. Ravindra Nath was its 'public officer', according to Sahara internal documents
- 19. Aerohaven held at least one bank account with ABSA, account number 4073485948.
- 20. Aerohaven was a central part of the Gupta enterprise, holding shares across multiple Gupta-linked companies that were associated with numerous scandals. With regards to Estina, Aerohaven was implicated in the laundering and recycling of funds ultimately derived from the Free State Department of Agriculture. As shown below, Aerohaven offered loans to the value of R22.6m to Estina director Kamal Vasram, who transferred the loan amounts directly into Estina's Standard Bank current account facility. Vasram repaid the Aerohaven loans through loans raised with Bank of Baroda against Fixed Deposit accounts held by Estina with Bank of Baroda. These Fixed Deposit accounts were ultimately derived from the Free State Department of Agriculture. This complicated loan-back structure added a layer of complexity to the movement of funds that served to disguise their ultimate source and destination, and could create the impression that Estina was raising its own funds separate from the Free State government.