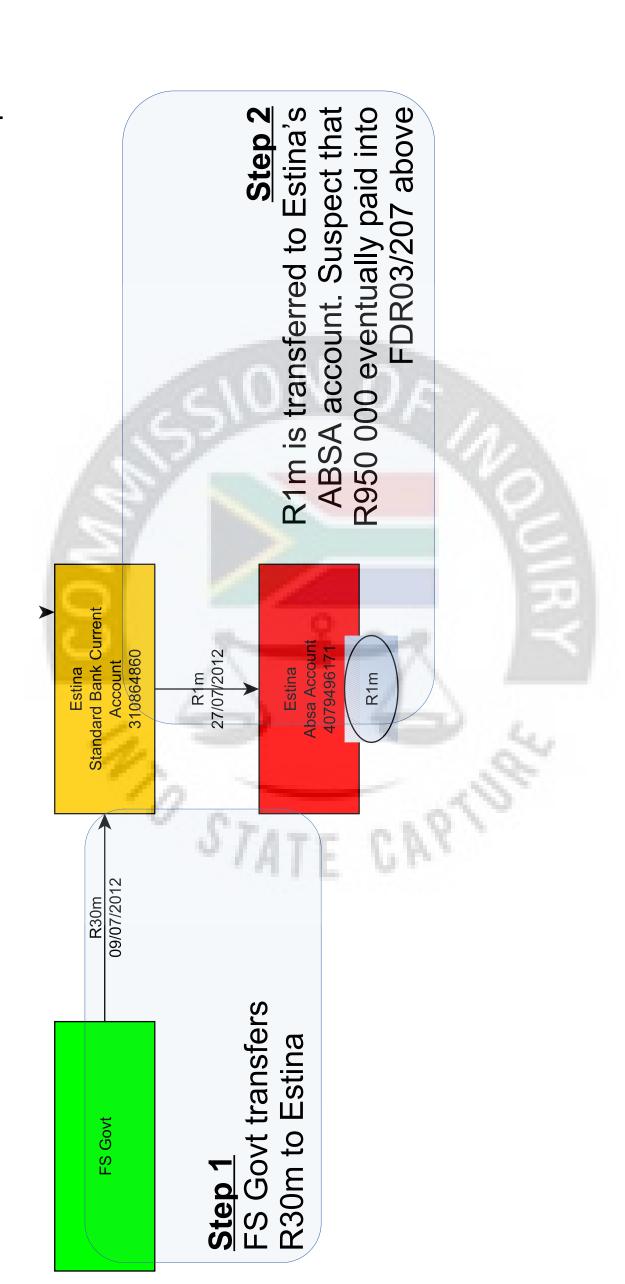

and Mfazi Investments (Pty) Ltd (37%). The directors of S B Resources were PU Govender and R Govender and Ronica Ragavan its 'public officer', according to Sahara internal documents;

- h. 25% shareholding in Tegeta Resources (Pty) Ltd alongside Mabengela Investments (Pty) Ltd (15%), Oakbay Investments (Pty) Ltd (25%), Fidelity Enterprises (20%) and Mfazi Investments (10%). The directors of Tegeta Resources were R Govender, Ravindra Nath and Ashu Chawla. Ravindra Nath was its 'public officer', according to Sahara internal documents
- 19. Aerohaven held at least one bank account with ABSA, account number 4073485948.
- 20. Aerohaven was a central part of the Gupta enterprise, holding shares across multiple Gupta-linked companies that were associated with numerous scandals. With regards to Estina, Aerohaven was implicated in the laundering and recycling of funds ultimately derived from the Free State Department of Agriculture. As shown below, Aerohaven offered loans to the value of R22.6m to Estina director Kamal Vasram, who transferred the loan amounts directly into Estina's Standard Bank current account facility. Vasram repaid the Aerohaven loans through loans raised with Bank of Baroda against Fixed Deposit accounts held by Estina with Bank of Baroda. These Fixed Deposit accounts were ultimately derived from the Free State Department of Agriculture. This complicated loan-back structure added a layer of complexity to the movement of funds that served to disguise their ultimate source and destination, and could create the impression that Estina was raising its own funds separate from the Free State government.