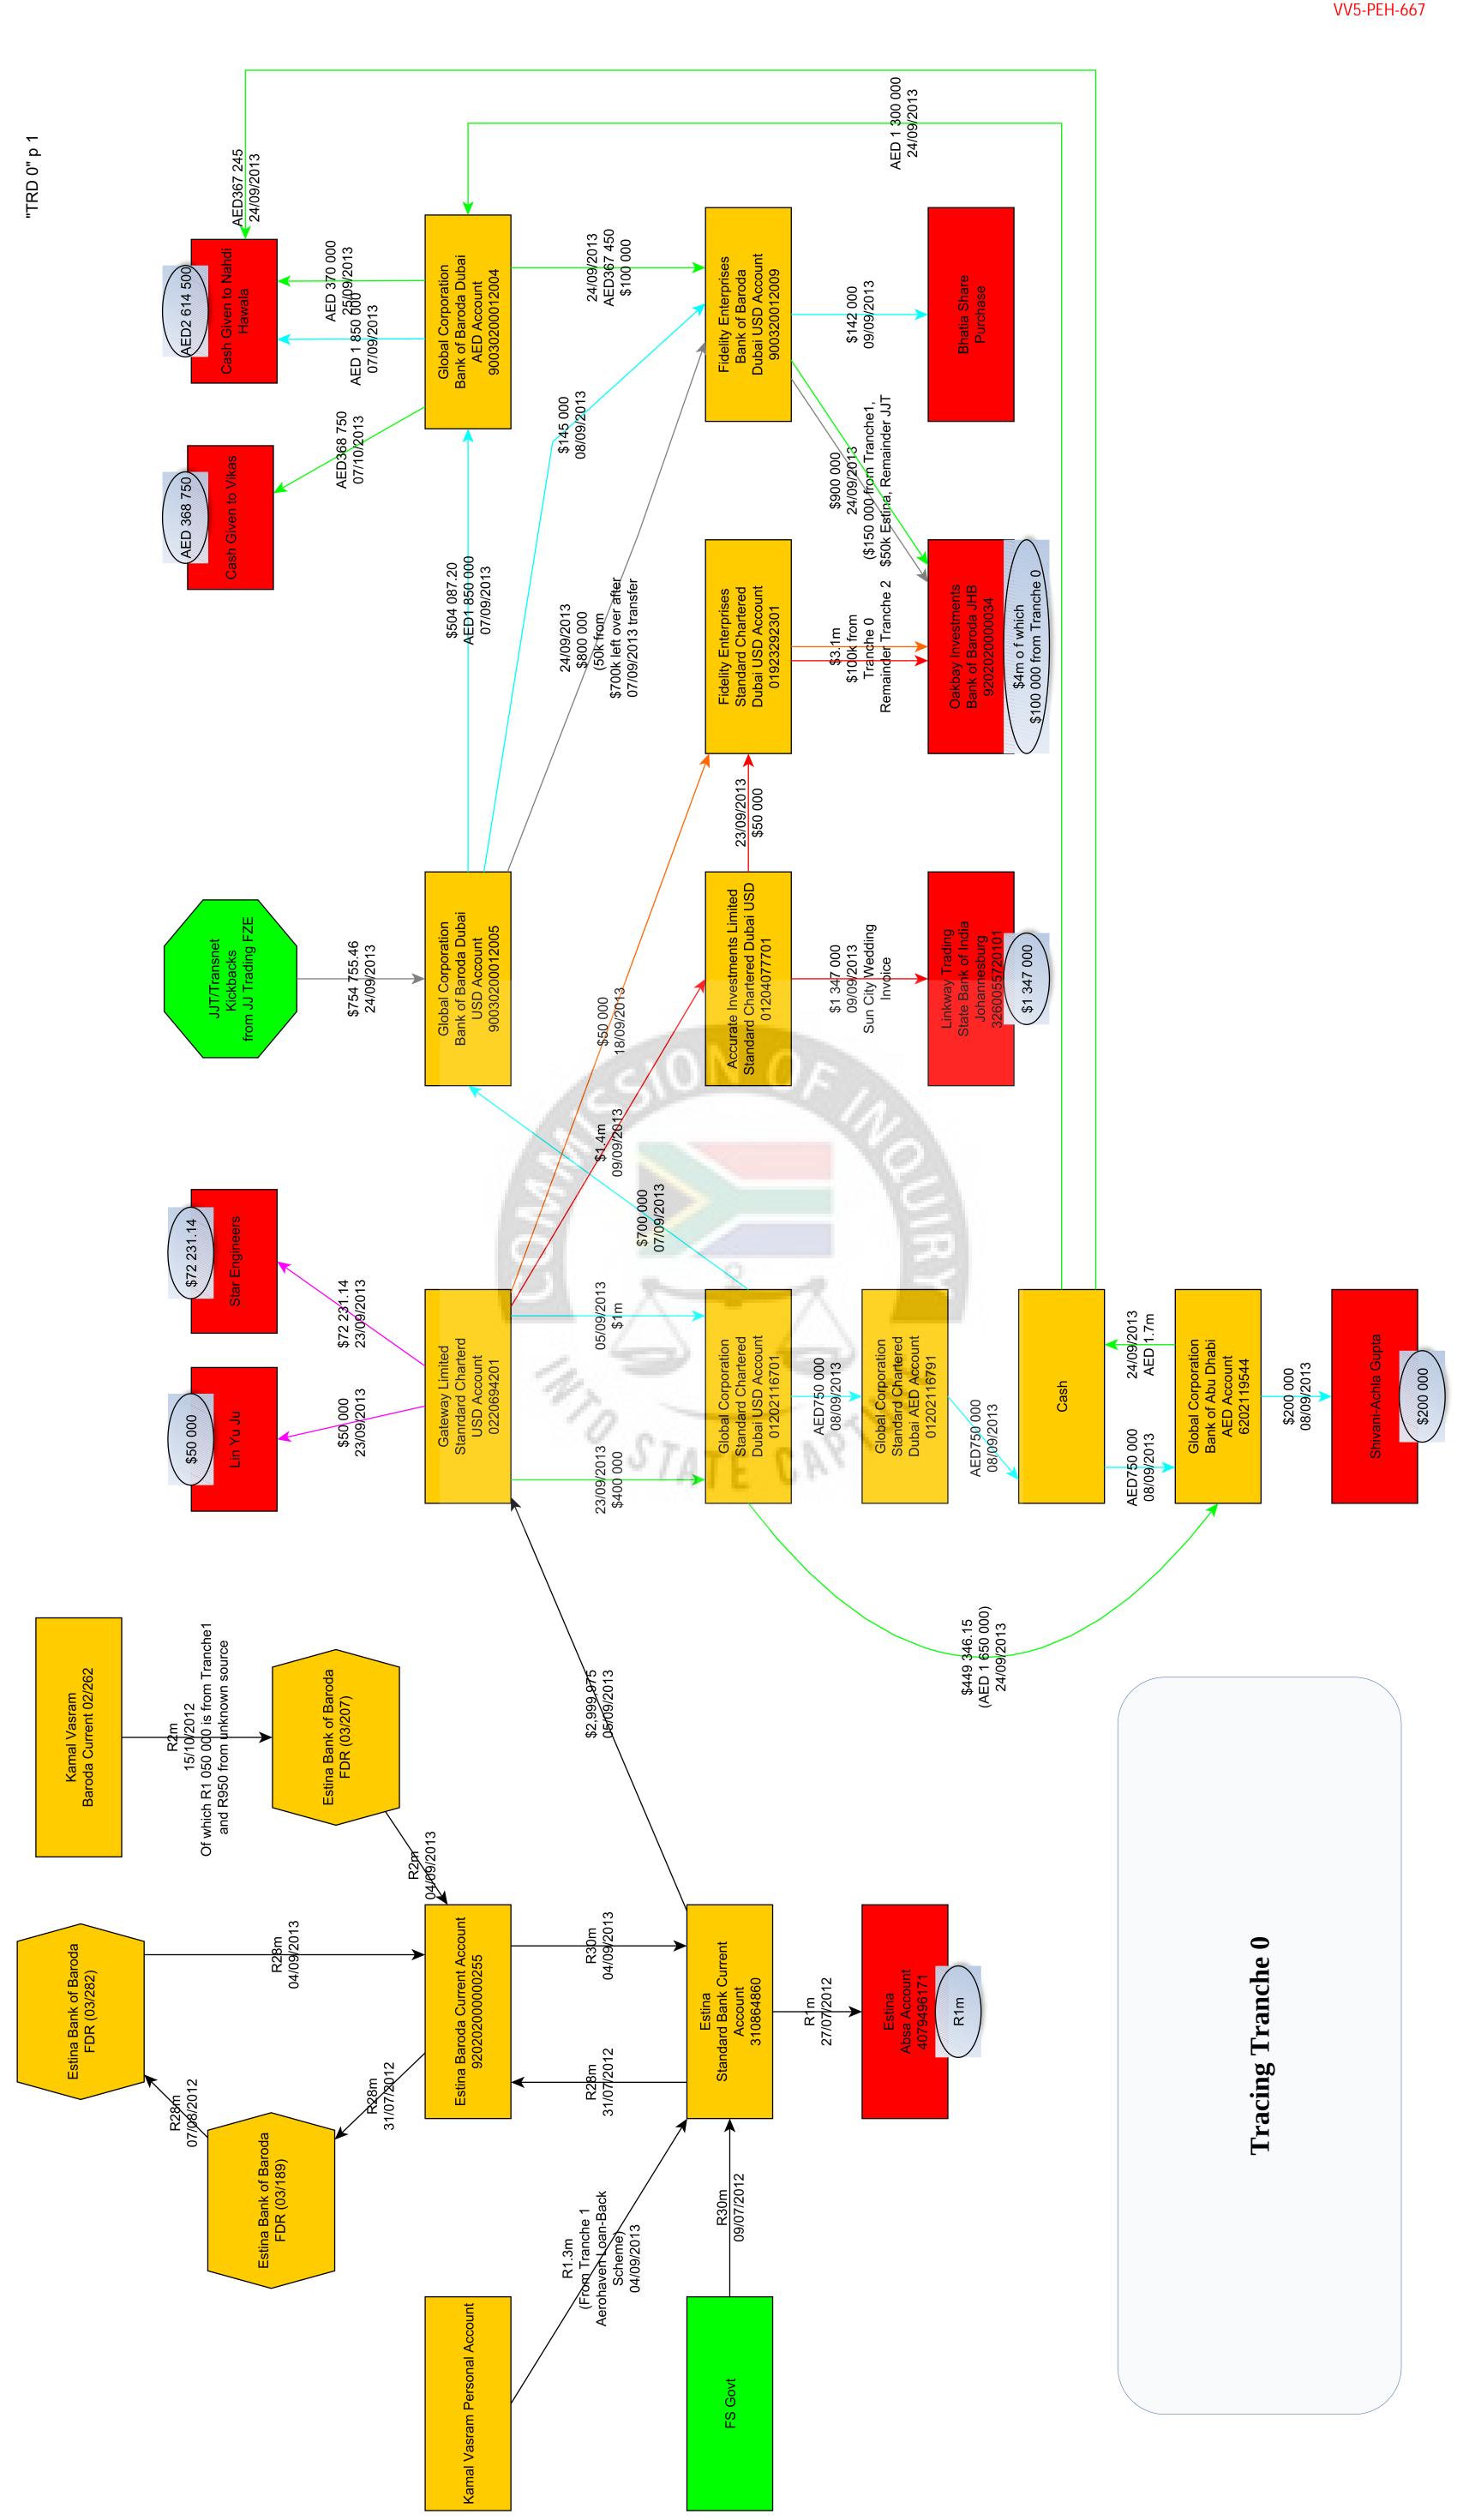

and Mfazi Investments (Pty) Ltd (37%). The directors of S B Resources were PU Govender and R Govender and Ronica Ragavan its 'public officer', according to Sahara internal documents;

- h. 25% shareholding in Tegeta Resources (Pty) Ltd alongside Mabengela Investments (Pty) Ltd (15%), Oakbay Investments (Pty) Ltd (25%), Fidelity Enterprises (20%) and Mfazi Investments (10%). The directors of Tegeta Resources were R Govender, Ravindra Nath and Ashu Chawla. Ravindra Nath was its 'public officer', according to Sahara internal documents
- 19. Aerohaven held at least one bank account with ABSA, account number 4073485948.
- 20. Aerohaven was a central part of the Gupta enterprise, holding shares across multiple Gupta-linked companies that were associated with numerous scandals. With regards to Estina, Aerohaven was implicated in the laundering and recycling of funds ultimately derived from the Free State Department of Agriculture. As shown below, Aerohaven offered loans to the value of R22.6m to Estina director Kamal Vasram, who transferred the loan amounts directly into Estina's Standard Bank current account facility. Vasram repaid the Aerohaven loans through loans raised with Bank of Baroda against Fixed Deposit accounts held by Estina with Bank of Baroda. These Fixed Deposit accounts were ultimately derived from the Free State Department of Agriculture. This complicated loan-back structure added a layer of complexity to the movement of funds that served to disguise their ultimate source and destination, and could create the impression that Estina was raising its own funds separate from the Free State government.

### 3.3. Estina (Pty) Ltd

Registration Number: 2008/015033/07

Registered Address: Grayston Ridge Office Park, 144 Katherine Street, Sandown, 2146 alternatively 111 Shimbali Sands, Naviasha Road, Sunninghill, 2191

# 21. Estina (Pty) Ltd held the following known banking facilities:

| Bank           | Facility Type         | Account Number |
|----------------|-----------------------|----------------|
| Standard Bank  | Current Account       | 310864860      |
| FNB            | Business Account      | 6250573906     |
| 100.70         | Money on Call         | 626113058554   |
| Stanlib        | Unit Trust            | 532028173      |
| Bank of Baroda | Current Account       | 92020200000255 |
| 10-24          | Fixed Deposit Account | 92020300000189 |
|                | Fixed Deposit Account | 92020300000207 |
| -              | Fixed Deposit Account | 92020300000212 |
|                | Fixed Deposit Account | 92020300000245 |
| 1              | Fixed Deposit Account | 92020300000246 |
| 10.            | Fixed Deposit Account | 92020300000249 |
| - //           | Fixed Deposit Account | 92020300000282 |
| . 0            | Fixed Deposit Account | 92020300000297 |
|                | Fixed Deposit Account | 92020300000300 |
|                | Fixed Deposit Account | 92020300000314 |
|                | Fixed Deposit Account | 92020300000389 |
|                | Fixed Deposit Account | 92020300000507 |
|                | Loan Account          | 92020600000273 |
|                | Loan Account          | 92020600000359 |
|                | Loan Account          | 92020600000367 |