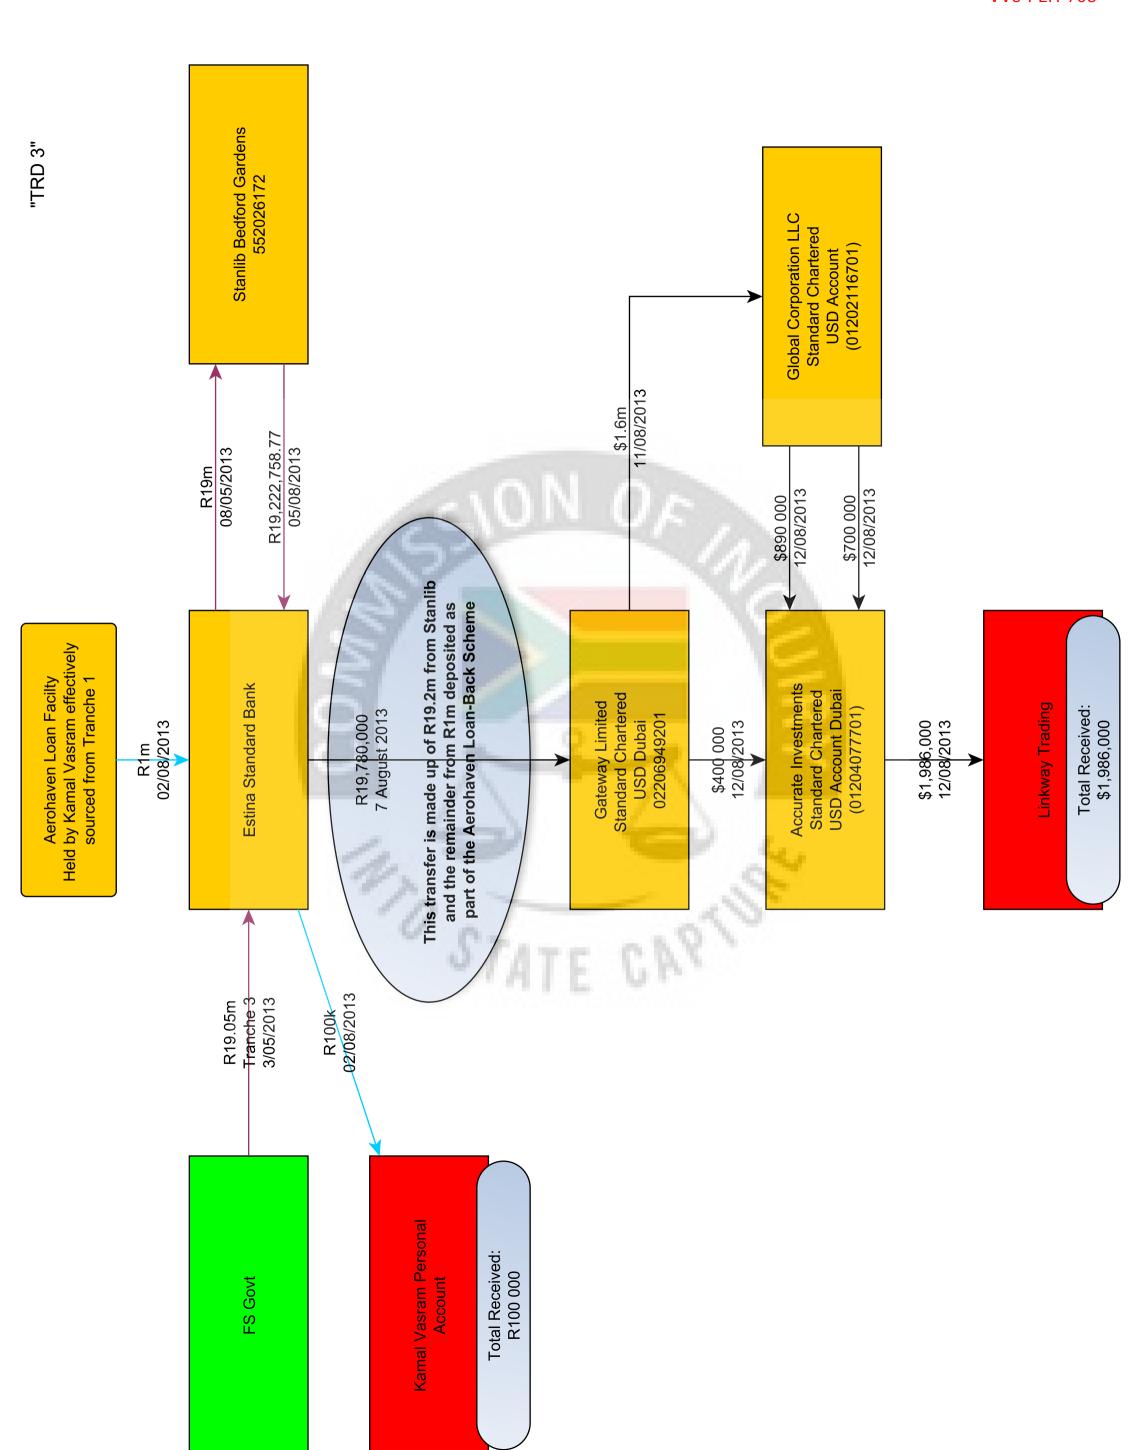

and Mfazi Investments (Pty) Ltd (37%). The directors of S B Resources were PU Govender and R Govender and Ronica Ragavan its 'public officer', according to Sahara internal documents;

- h. 25% shareholding in Tegeta Resources (Pty) Ltd alongside Mabengela Investments (Pty) Ltd (15%), Oakbay Investments (Pty) Ltd (25%), Fidelity Enterprises (20%) and Mfazi Investments (10%). The directors of Tegeta Resources were R Govender, Ravindra Nath and Ashu Chawla. Ravindra Nath was its 'public officer', according to Sahara internal documents
- 19. Aerohaven held at least one bank account with ABSA, account number 4073485948.
- 20. Aerohaven was a central part of the Gupta enterprise, holding shares across multiple Gupta-linked companies that were associated with numerous scandals. With regards to Estina, Aerohaven was implicated in the laundering and recycling of funds ultimately derived from the Free State Department of Agriculture. As shown below, Aerohaven offered loans to the value of R22.6m to Estina director Kamal Vasram, who transferred the loan amounts directly into Estina's Standard Bank current account facility. Vasram repaid the Aerohaven loans through loans raised with Bank of Baroda against Fixed Deposit accounts held by Estina with Bank of Baroda. These Fixed Deposit accounts were ultimately derived from the Free State Department of Agriculture. This complicated loan-back structure added a layer of complexity to the movement of funds that served to disguise their ultimate source and destination, and could create the impression that Estina was raising its own funds separate from the Free State government.