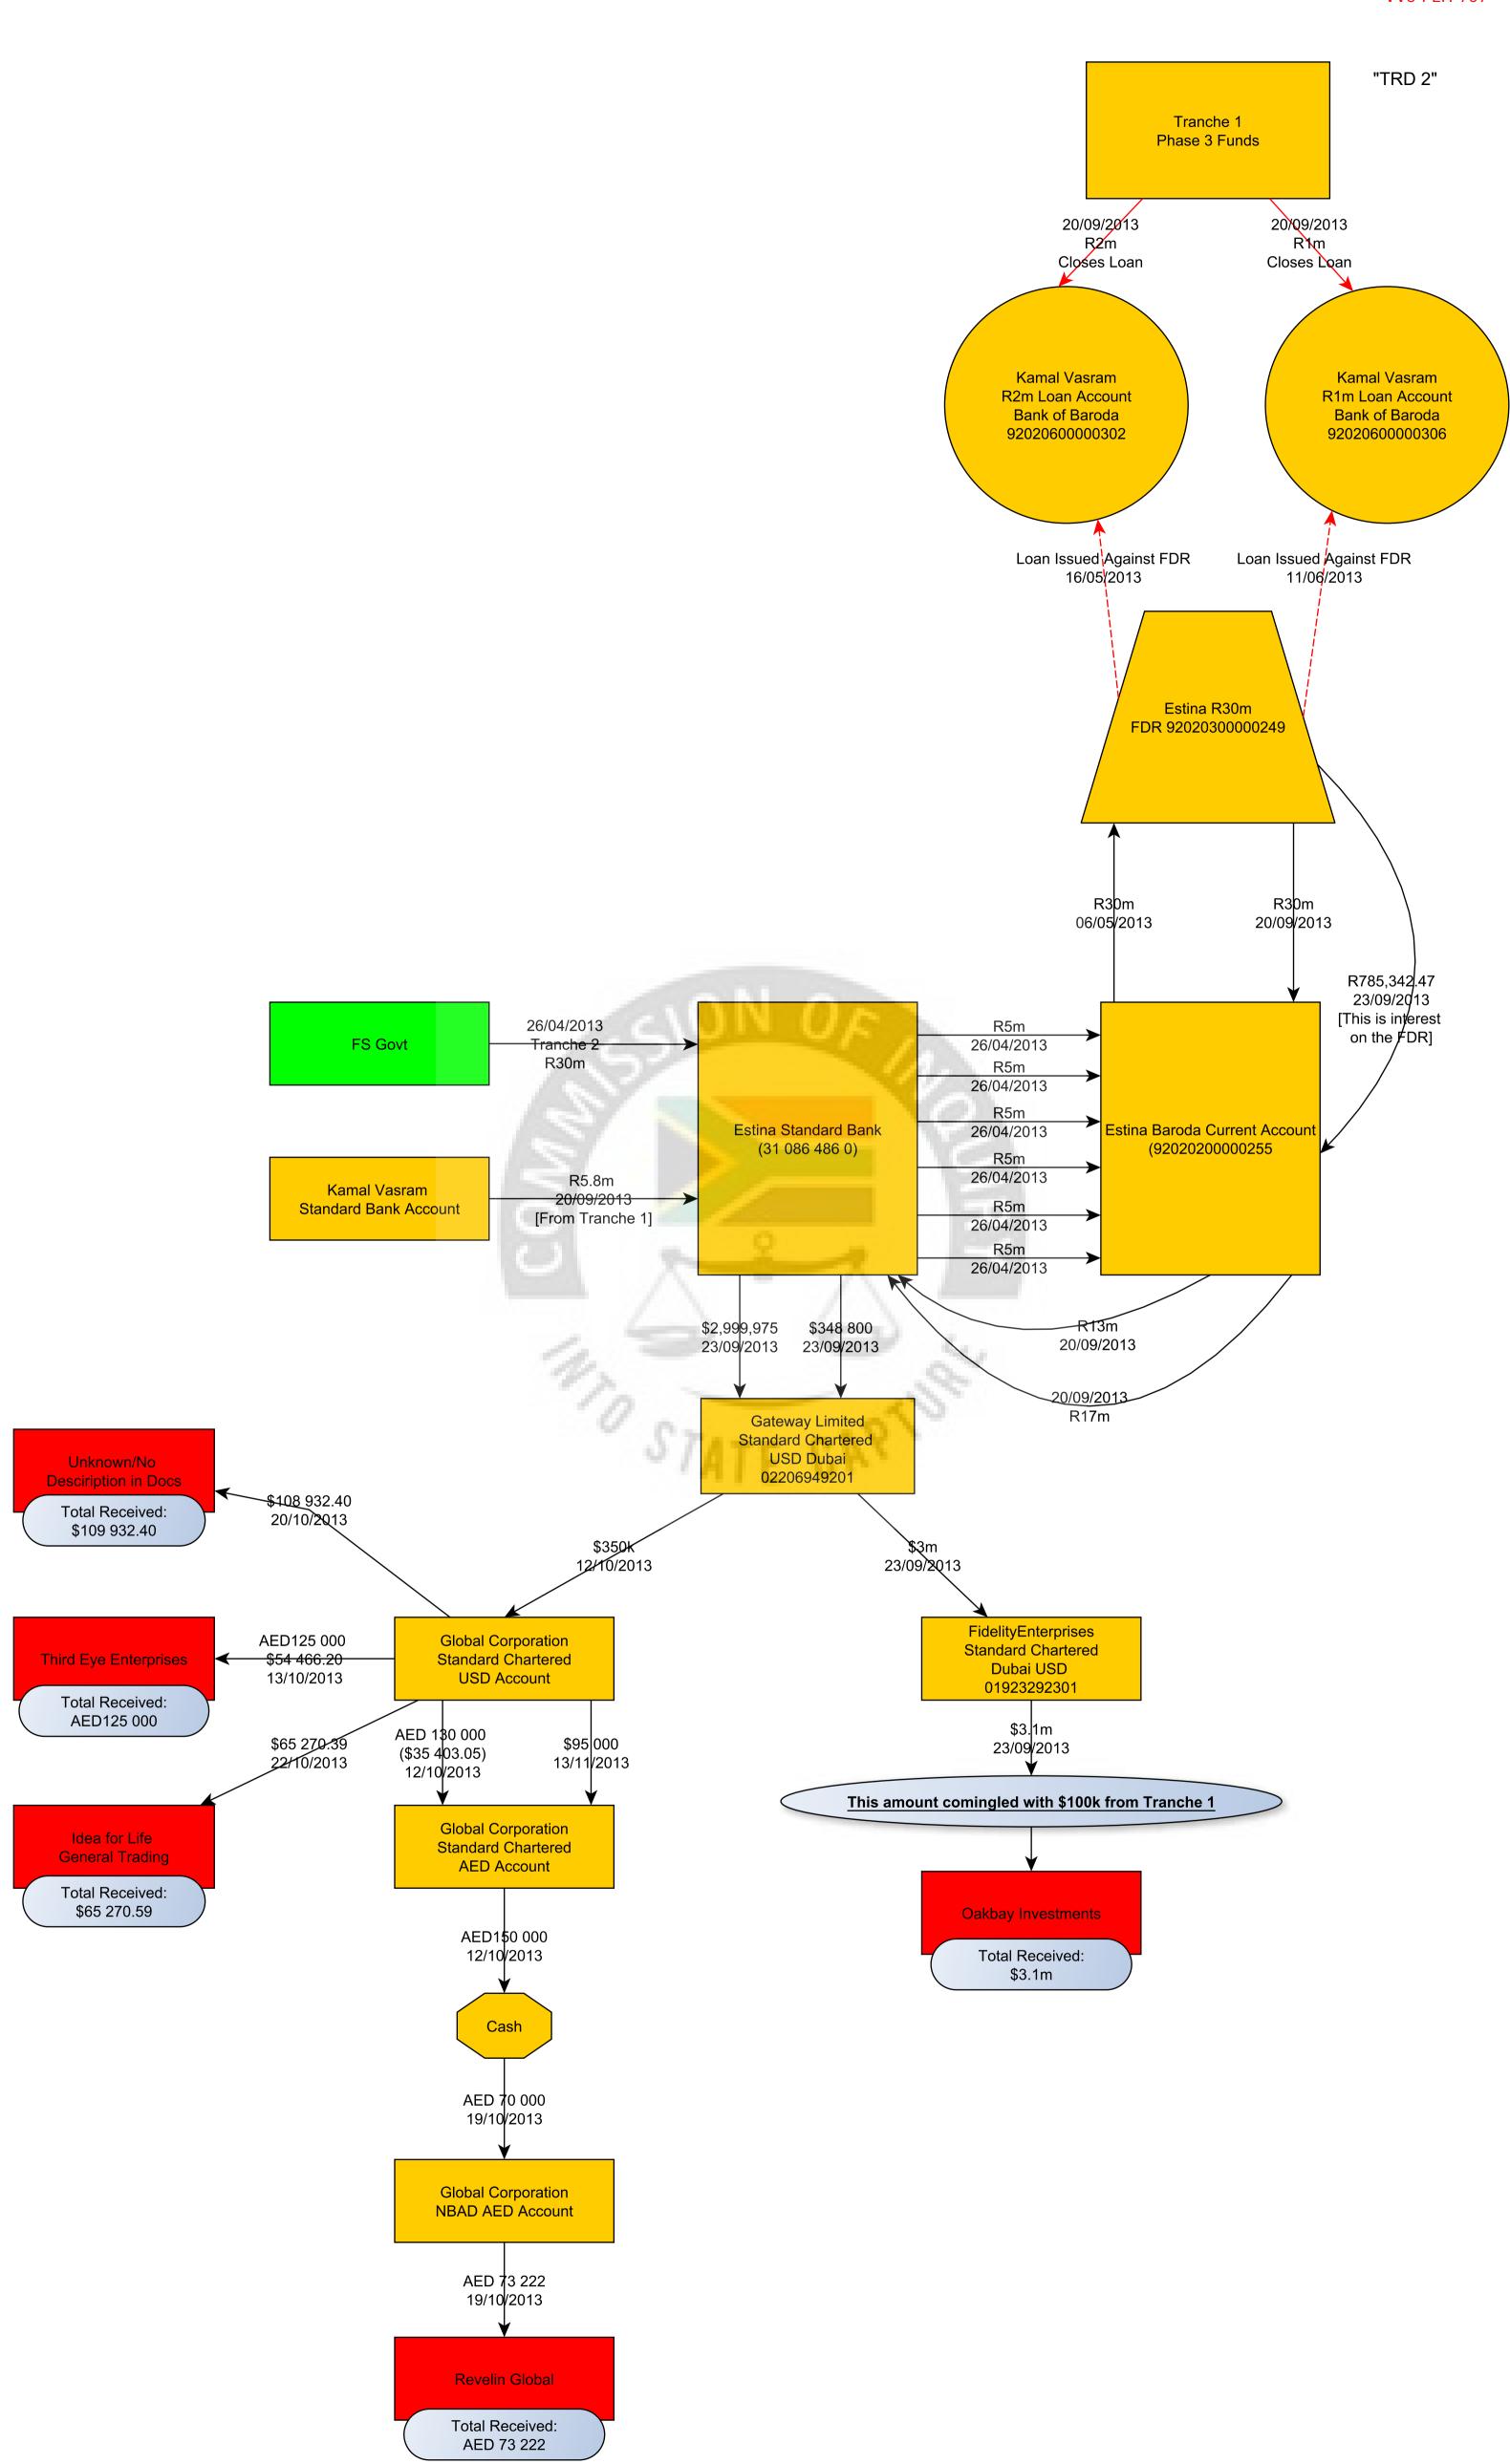

24. Gateway Limited held banking facilities in the UAE as follows<sup>10</sup>:

| -                  | US Dollar Denominated Account | AED Denominated Account       |
|--------------------|-------------------------------|-------------------------------|
| Standard Chartered | 02206949201 <sup>11</sup>     | 02206949201                   |
| Bank of Baroda     | Account exists but number not | 90030200012006                |
| Mashreq Bank       | Account exists but number not | Account exists but number not |
|                    | known                         | known                         |

<sup>&</sup>lt;sup>10</sup> Extrapolated from records recovered from the #Guptaleaks

<sup>&</sup>lt;sup>11</sup> Reserve Bank records, in particular the CFE reverse cash flow analysis for Gateway Limited provides the full IBAN account number as AE210440000102206949201

- 25. To the best of our knowledge, Gateway Limited held shares in one Gupta enterprise linked company, Alpha Computers. Alpha Computers was registered in Singapore, and its directors included, *inter alia*, Ashu Chawla. Gateway Limited purchased the shares from SES Technologies, another Gupta enterprise entity based in India. Documents from the #Guptaleaks show that that the payment for the shares was actually made from the accounts of Global Corporation LLC.
- 26. The 'UAE Ledgers' (of which more below) reflect two amounts of roughly \$15 (ZAR120 and ZAR130) described as 'Vargafield Gate Way shares 120ZAR' and 'Vargafield Gate Way shares 130ZAR.' As described below, Vargafield was a South African registered company whose sole director was Sanjay Grover, and which received considerable sums of money from Estina's South African banking facilities. This entry may imply that Gateway purchased shares in Vargafield at some point, although further investigation would be required to confirm this fact.

### 3.6. Global Corporation LLC (UAE)

Registration Number: Unknown

Registered Address: M 03, MAMZAR LAGOONS BUILDING, AL MAMZAR, P

O BOX 90329 DUBAI, U. A. E

Known director(s): Sanjay Grover

Known shareholder(s): Shivani Gupta

27. Global Corporation LLC held banking facilities in the UAE as follows:

|                    | US Dollar Denominated | AED Denominated Account |
|--------------------|-----------------------|-------------------------|
|                    | Account               |                         |
| Standard Chartered | 01202116701           | 01202116701             |
|                    |                       |                         |
| Bank of Baroda     | 90030200012005        | 90030200012004          |
|                    |                       |                         |

| Mashreq Bank               | AE640330000019100040083 | Account exists but number not |
|----------------------------|-------------------------|-------------------------------|
|                            |                         | known                         |
| National Bank of Abu Dhabi | 6202119780              | 6202119544                    |

28. I have not been able to establish if Global Corporation LLC held shares in other Gupta enterprise entities. However, in documents from the #Guptaleaks, Global Corporation LLC claimed to their bankers that Shivani Gupta was a shareholder in the company. Shivani declared that she had granted a loan to Global Corporation, which was partially repaid. The proceeds of the repaid loan were to be used by Shivani to provide gifts to 'close relatives.' Emails from 2016 show that Shivani donated a 'gift' of \$199,936.50 to Achla Gupta.

33. Oakbay Investments sits at the centre of the formal Gupta enterprise, holding shares in a wide array of related entities, many of which have been connected to allegations of State Capture. We do not traverse these here. However, as we show below, Oakbay Investments received \$3.1m of funds that ultimately derived from payments made by the Free State Department of Agriculture to Estina.