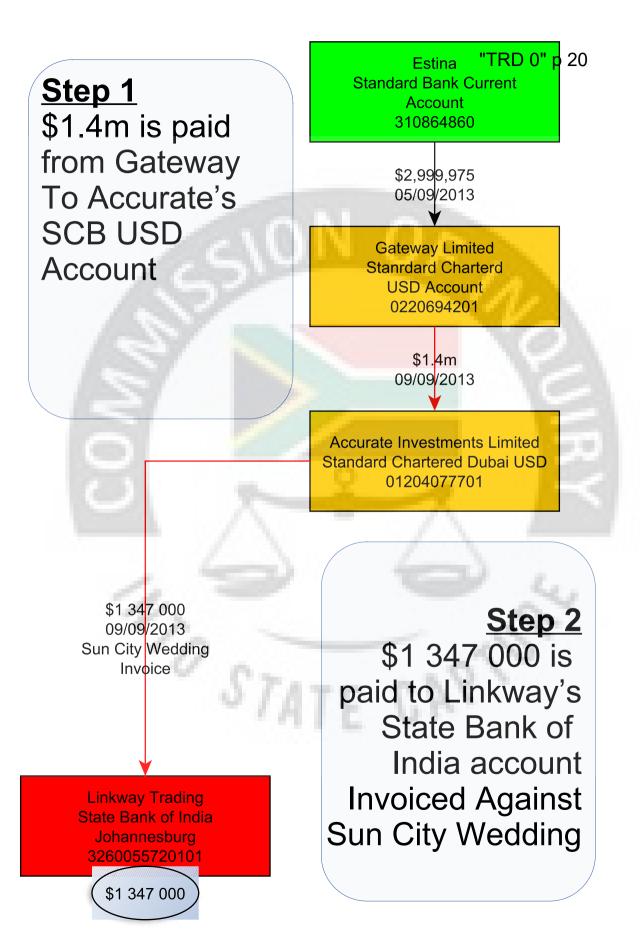

- 16. Accurate Investments held shares in the following Gupta enterprise entities:
  - a. 8.01% shareholding in Tegeta. This shareholding in Tegeta was owned alongside other Tegeta shareholders including Oakbay Investments (Pty) Ltd (29.05%), Mabengela Investments (Pty) Ltd (28.53%), Elgasolve (Pty) Ltd (21.5%) and Fidelity Enterprises (12.91%).<sup>5</sup>
- 17. Records emanating from the Guptaleaks show that Accurate Investments was used extensively to receive and dissipate funds ultimately derived from the Estina/Vrede Dairy Project. This included transferring funds that were invoiced against the cost of the Sun City wedding.

- 46. The #Guptaleaks records show that Grover updated this Excel workbook on a regular basis, which was forwarded to Ashu Chawla.
- 4.2. Evidence of Accurate Investments Assets and Funds Used for the Benefit of the Gupta Enterprise or Other Notable Links
  - 47. The documents referred to hereunder are attached to this report as **Annexure UAE2**.
  - 48. On the 12<sup>th</sup> of October 2012, Sanjay Grover sent an email to Ashu Chawla's Sahara email address with the subject 'Accurate Investments Limited.' In the body of the email, Grover provided the address, registration number and contact numbers for Accurate Investments Ltd (detailed above). Grover listed himself as 'shareholder.'
  - 49. On the 27<sup>th</sup> of February 2014, Grover forwarded an email he had received from <a href="mailto:shyama@mashreq.com">shyama@mashreq.com</a>, self-evidently an employee at Mashreq Bank, to Ashu Chawla. The email reproduced a copy of a SWIFT electronic funds transfer receipt. The receipt showed that Accurate Investments had sent R6 454 581 from its bank account at Mashreq Bank to State Bank of India account held by Linkway Trading Ltd in South Africa. Linkway Trading, as we described above, was majority owned by Islandsite 180, which, in turn, was owned by the Gupta brothers.
  - 50. In total, as shown in more detail below, we have been able to track payments valued at R30m from Accurate Investments to Linkway Trading. These payments were paid against invoices raised related to the 'Sun City' wedding and on the basis of an invoice submitted by Linkway Trading to Accurate Investments (attached as **Annexure B**)