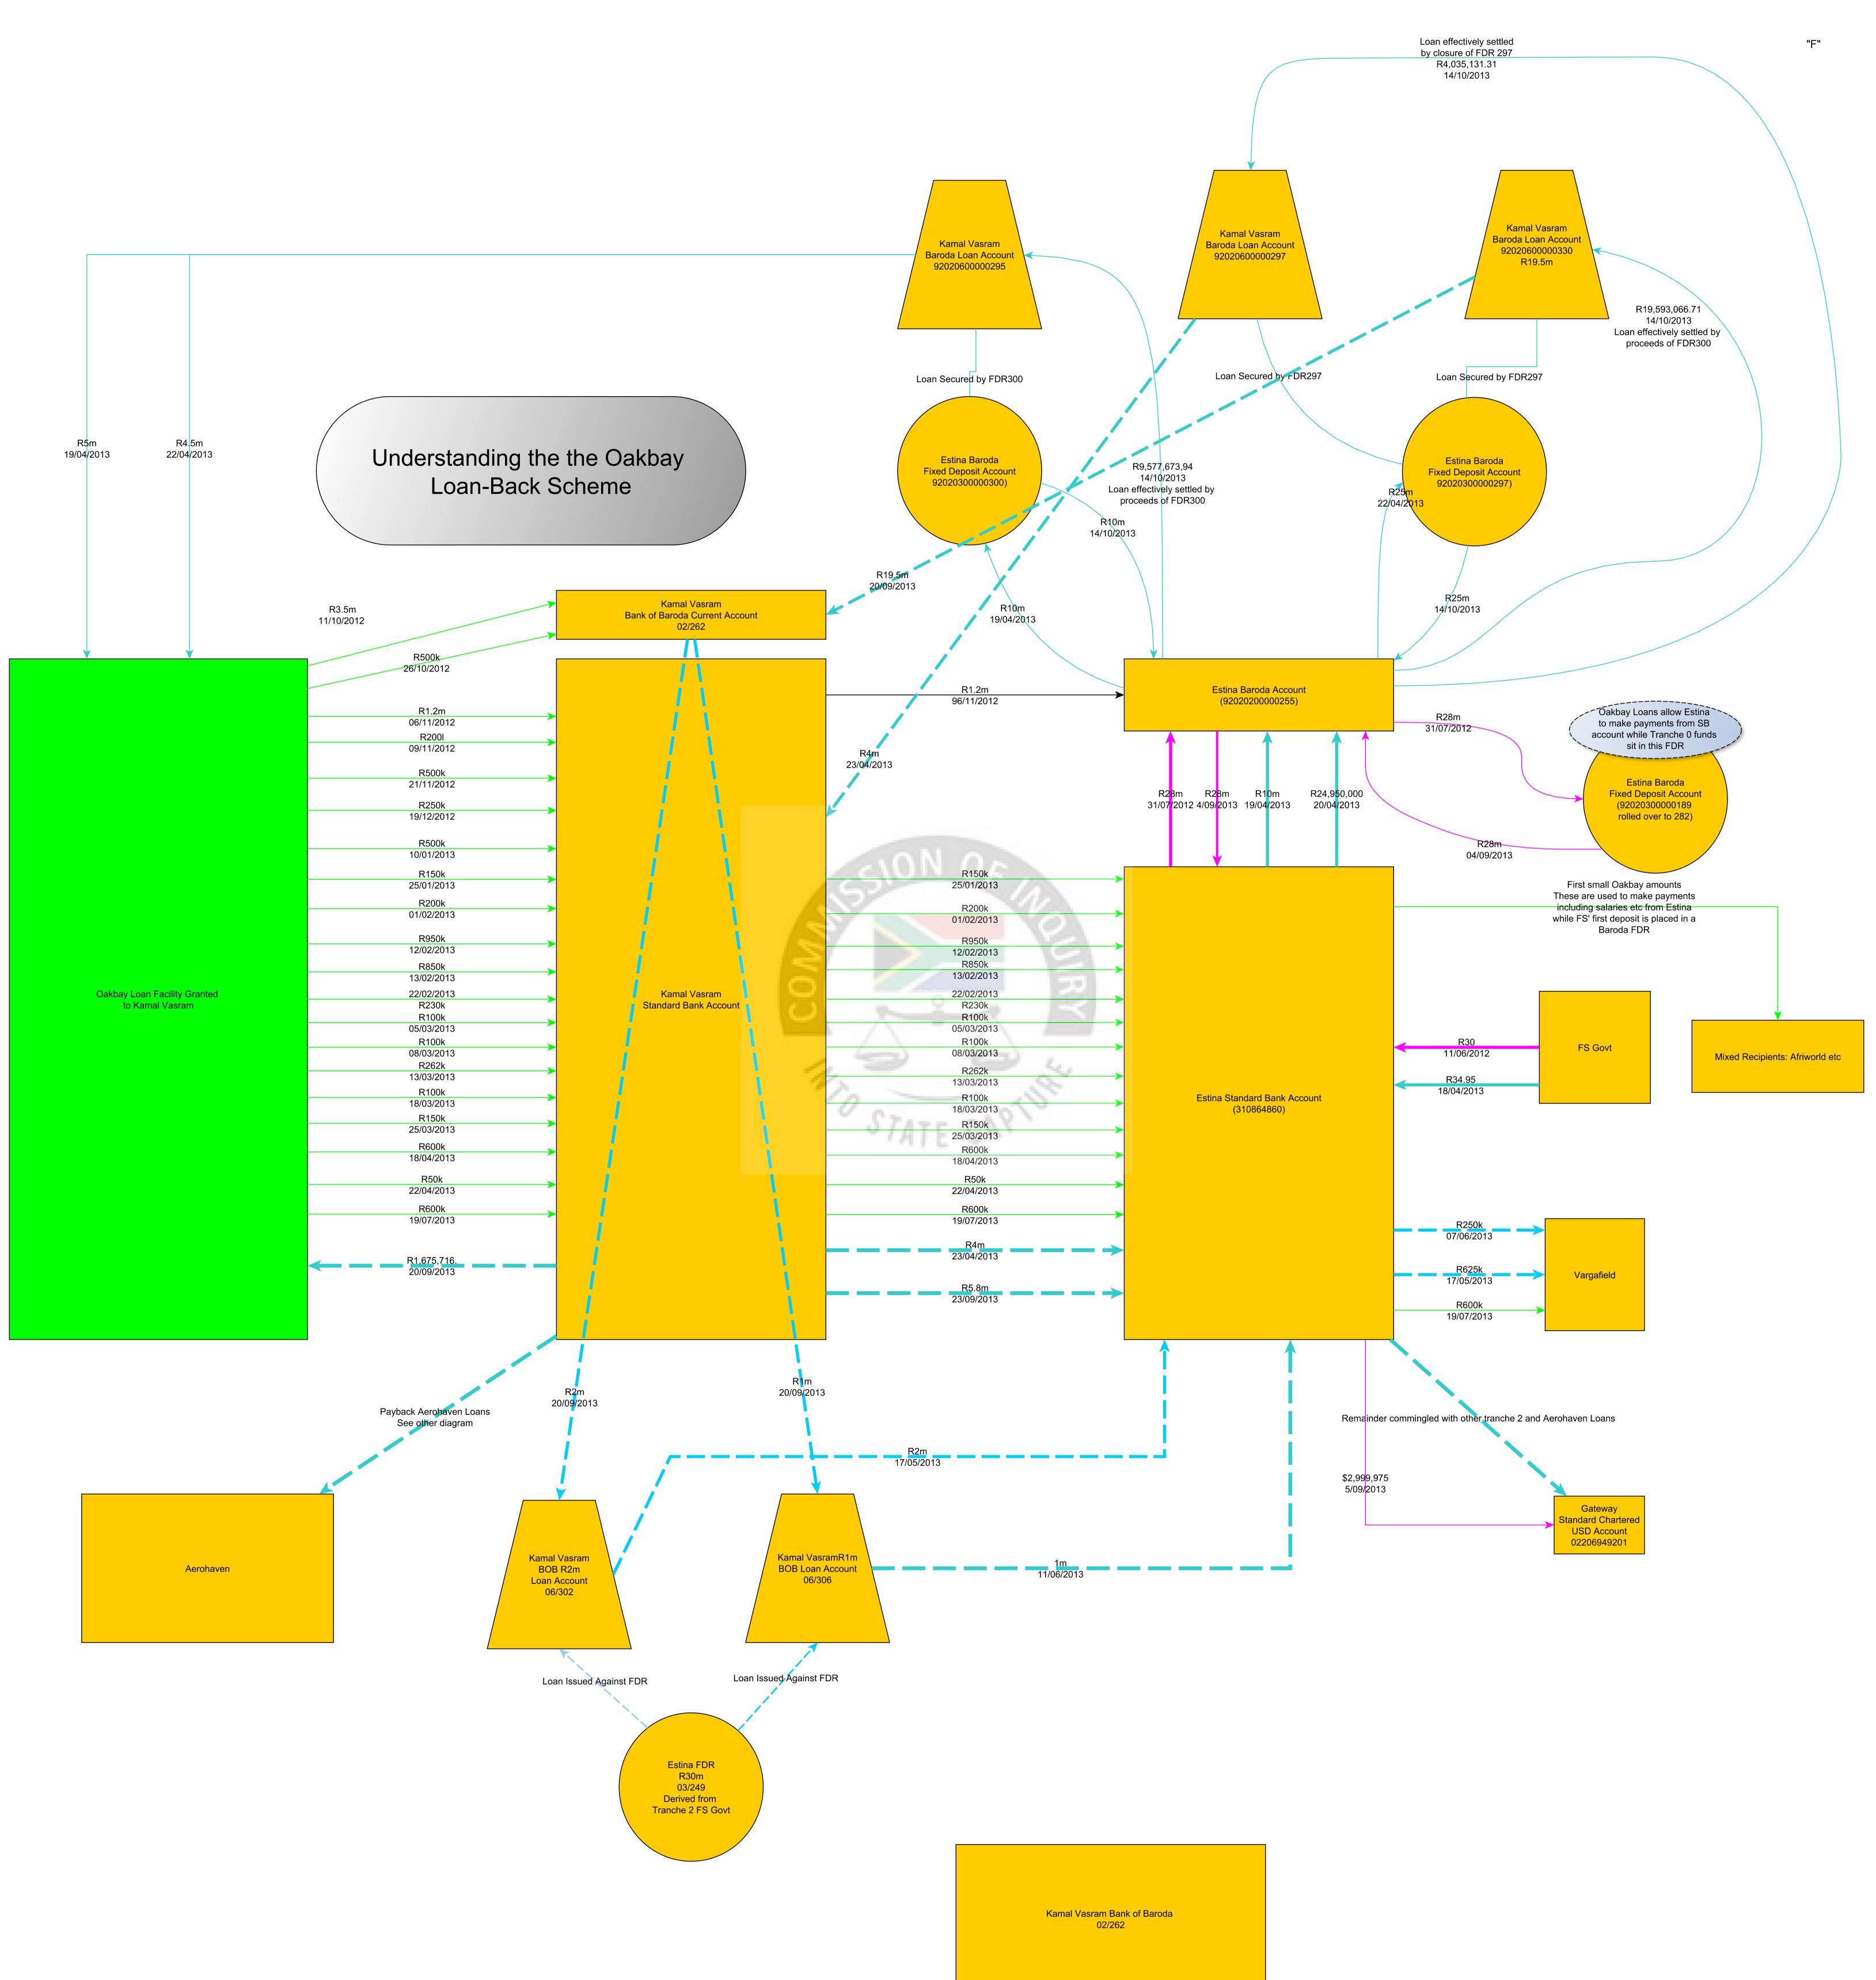

this way provides an arms-length gap between the original source of the funds (in this case the Free State government), and the ultimate disposition of the funds. The holder of loan funds would be able to show that the source of the funds is a bank loan, rather than directly from a specific transfer(s) of funds, which can help to evade money laundering detection methods. The loan is either written off against the books of the company, or is settled by funds that appear to originate (or may in fact originate) from a different source.

11. As I show in more detail below, Aerohaven, a company owned and controlled by the Gupta enterprise, loaned amounts to Kamal Vasram, who immediately transferred the funds into Estina's Standard Bank account, from where they were dissipated to various beneficiaries. The Aerohaven loan accounts were settled by means of loans that Vasram simultaneously took out with the Bank

<sup>&</sup>lt;sup>2</sup> The First to Fifth Applicants Heads of Argument in Case No. 1778/2018 in the High Court of South Africa, Free State Division, Bloemfontein, Paragraph 92.1

of Baroda, which were secured against Fixed Deposits held by Estina with the Bank of Baroda. Our calculations thus show that the Aerohaven loans were raised against and settled with funds laundered from deposits made by the Free State Department of Agriculture.

and Mfazi Investments (Pty) Ltd (37%). The directors of S B Resources were PU Govender and R Govender and Ronica Ragavan its 'public officer', according to Sahara internal documents;

- h. 25% shareholding in Tegeta Resources (Pty) Ltd alongside Mabengela Investments (Pty) Ltd (15%), Oakbay Investments (Pty) Ltd (25%), Fidelity Enterprises (20%) and Mfazi Investments (10%). The directors of Tegeta Resources were R Govender, Ravindra Nath and Ashu Chawla. Ravindra Nath was its 'public officer', according to Sahara internal documents
- 19. Aerohaven held at least one bank account with ABSA, account number 4073485948.
- 20. Aerohaven was a central part of the Gupta enterprise, holding shares across multiple Gupta-linked companies that were associated with numerous scandals. With regards to Estina, Aerohaven was implicated in the laundering and recycling of funds ultimately derived from the Free State Department of Agriculture. As shown below, Aerohaven offered loans to the value of R22.6m to Estina director Kamal Vasram, who transferred the loan amounts directly into Estina's Standard Bank current account facility. Vasram repaid the Aerohaven loans through loans raised with Bank of Baroda against Fixed Deposit accounts held by Estina with Bank of Baroda. These Fixed Deposit accounts were ultimately derived from the Free State Department of Agriculture. This complicated loan-back structure added a layer of complexity to the movement of funds that served to disguise their ultimate source and destination, and could create the impression that Estina was raising its own funds separate from the Free State government.