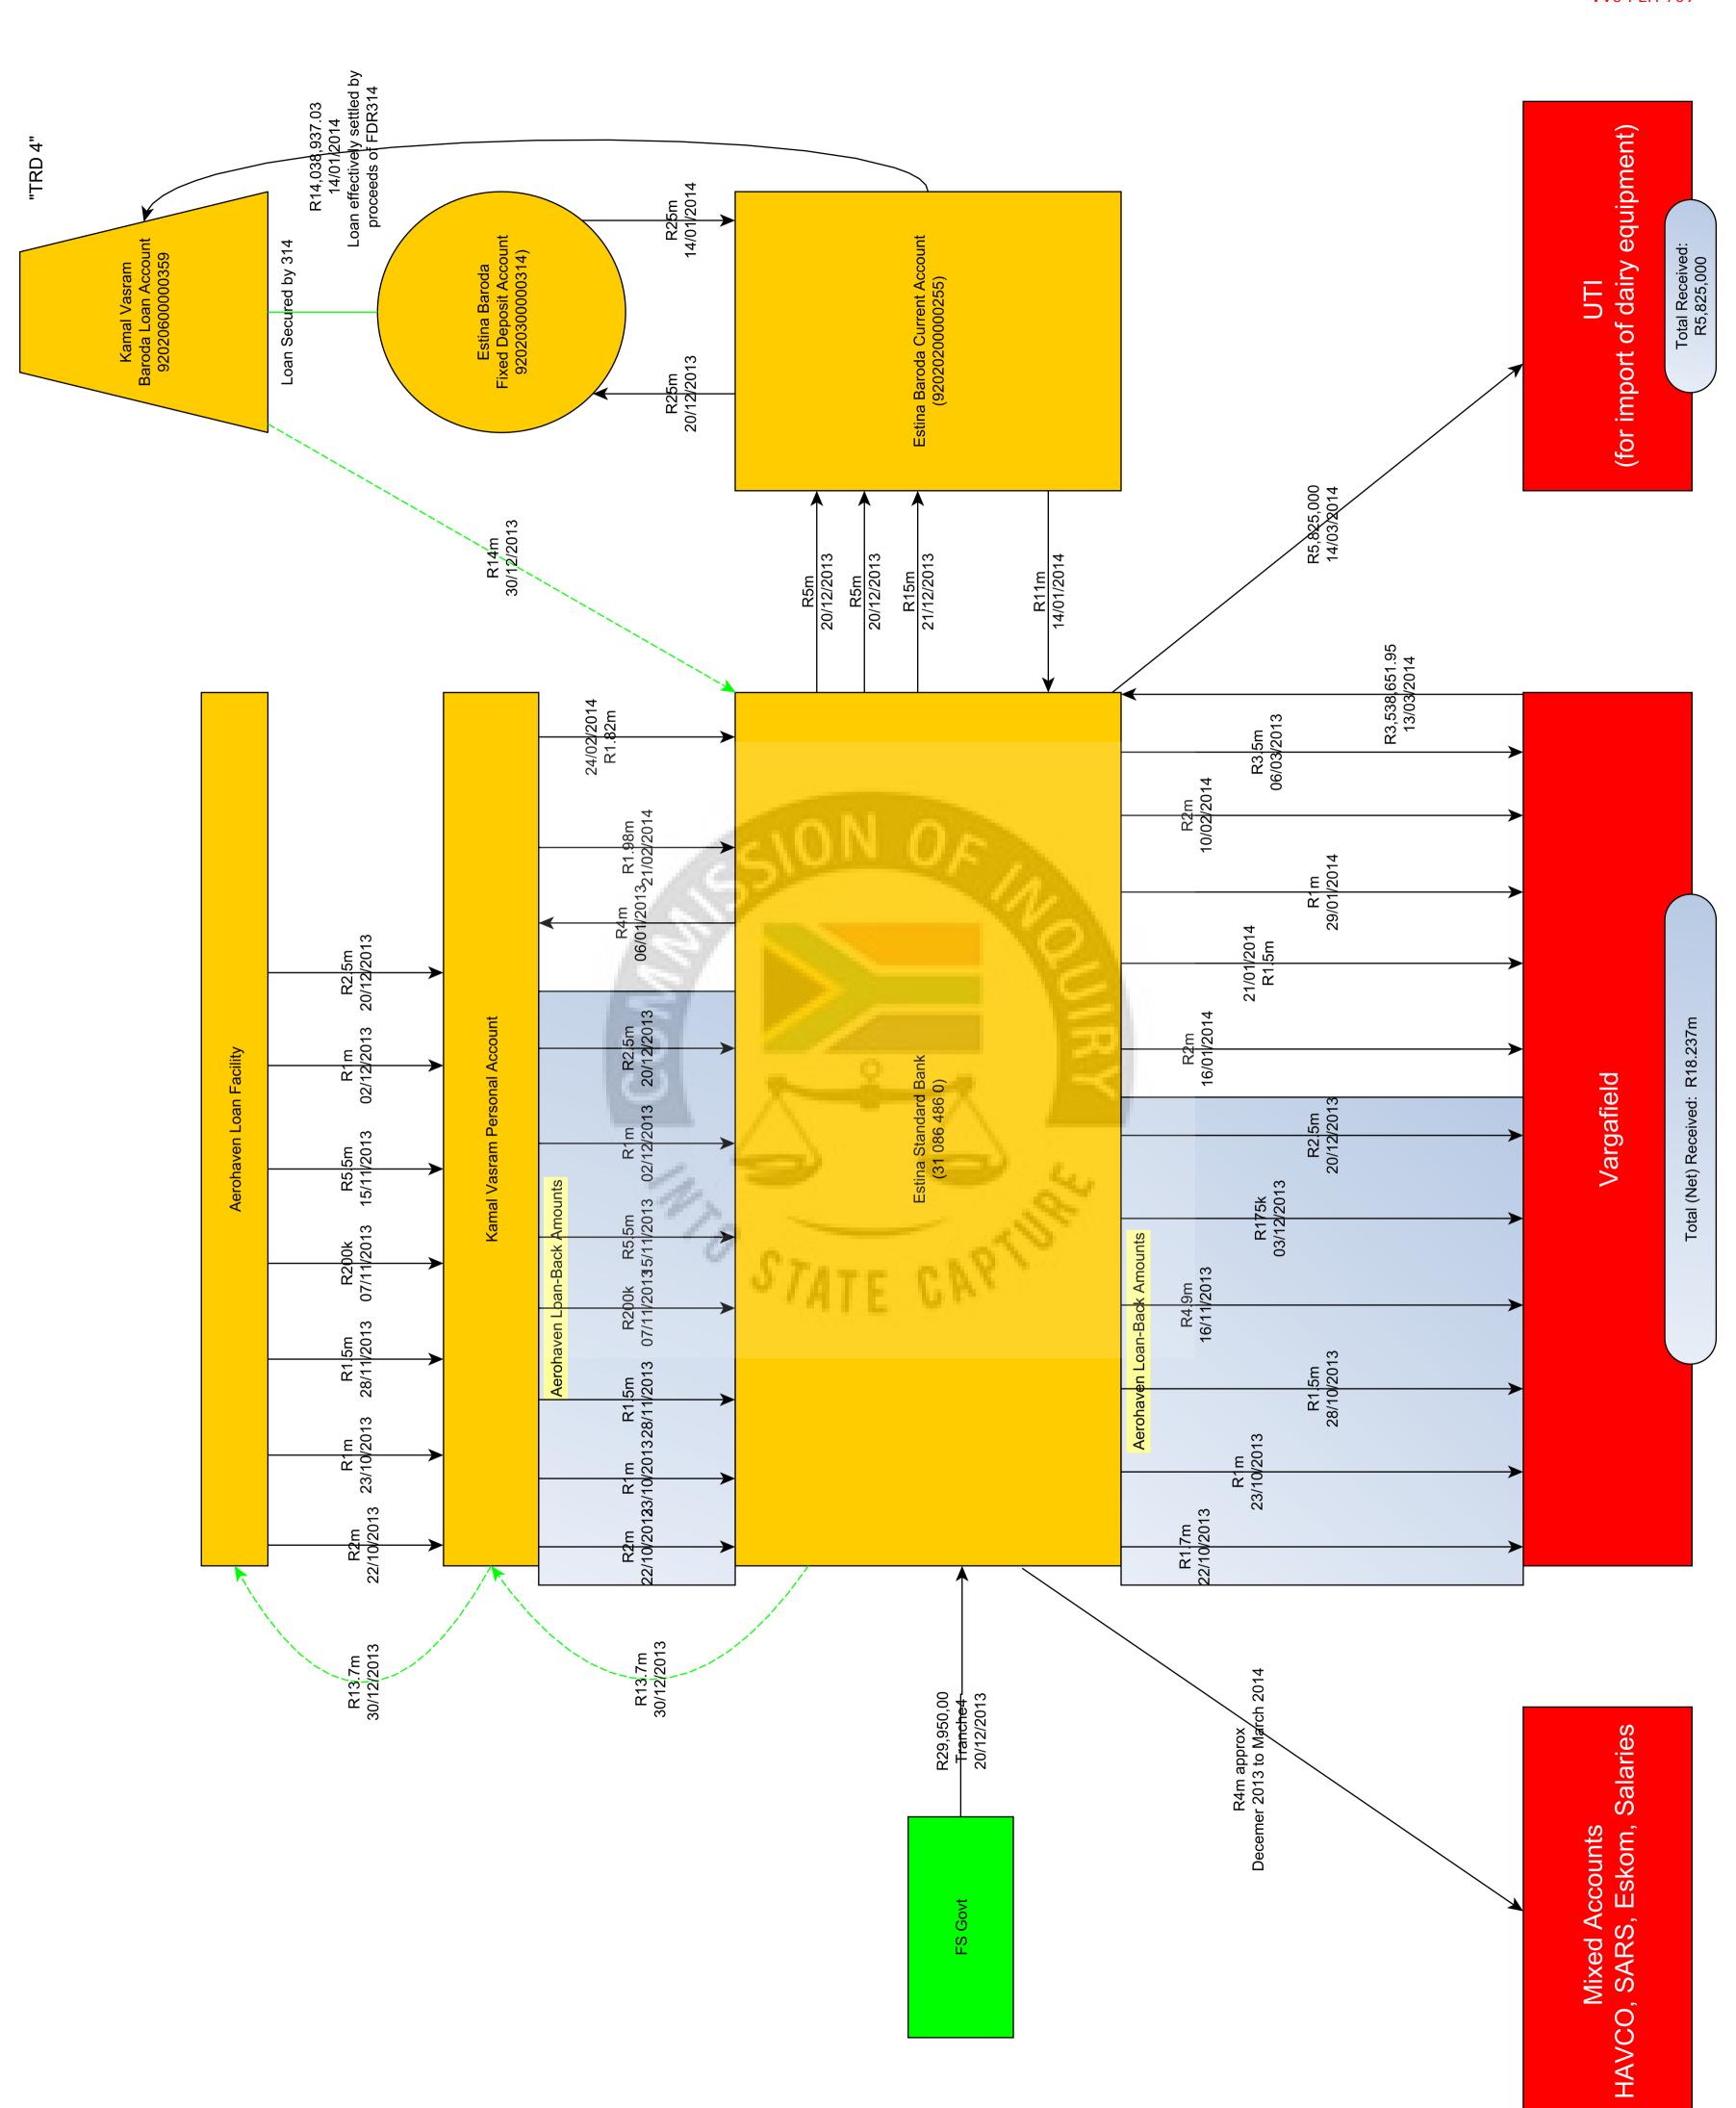

11. As I show in more detail below, Aerohaven, a company owned and controlled by the Gupta enterprise, loaned amounts to Kamal Vasram, who immediately transferred the funds into Estina's Standard Bank account, from where they were dissipated to various beneficiaries. The Aerohaven loan accounts were settled by means of loans that Vasram simultaneously took out with the Bank

<sup>&</sup>lt;sup>2</sup> The First to Fifth Applicants Heads of Argument in Case No. 1778/2018 in the High Court of South Africa, Free State Division, Bloemfontein, Paragraph 92.1

of Baroda, which were secured against Fixed Deposits held by Estina with the Bank of Baroda. Our calculations thus show that the Aerohaven loans were raised against and settled with funds laundered from deposits made by the Free State Department of Agriculture.