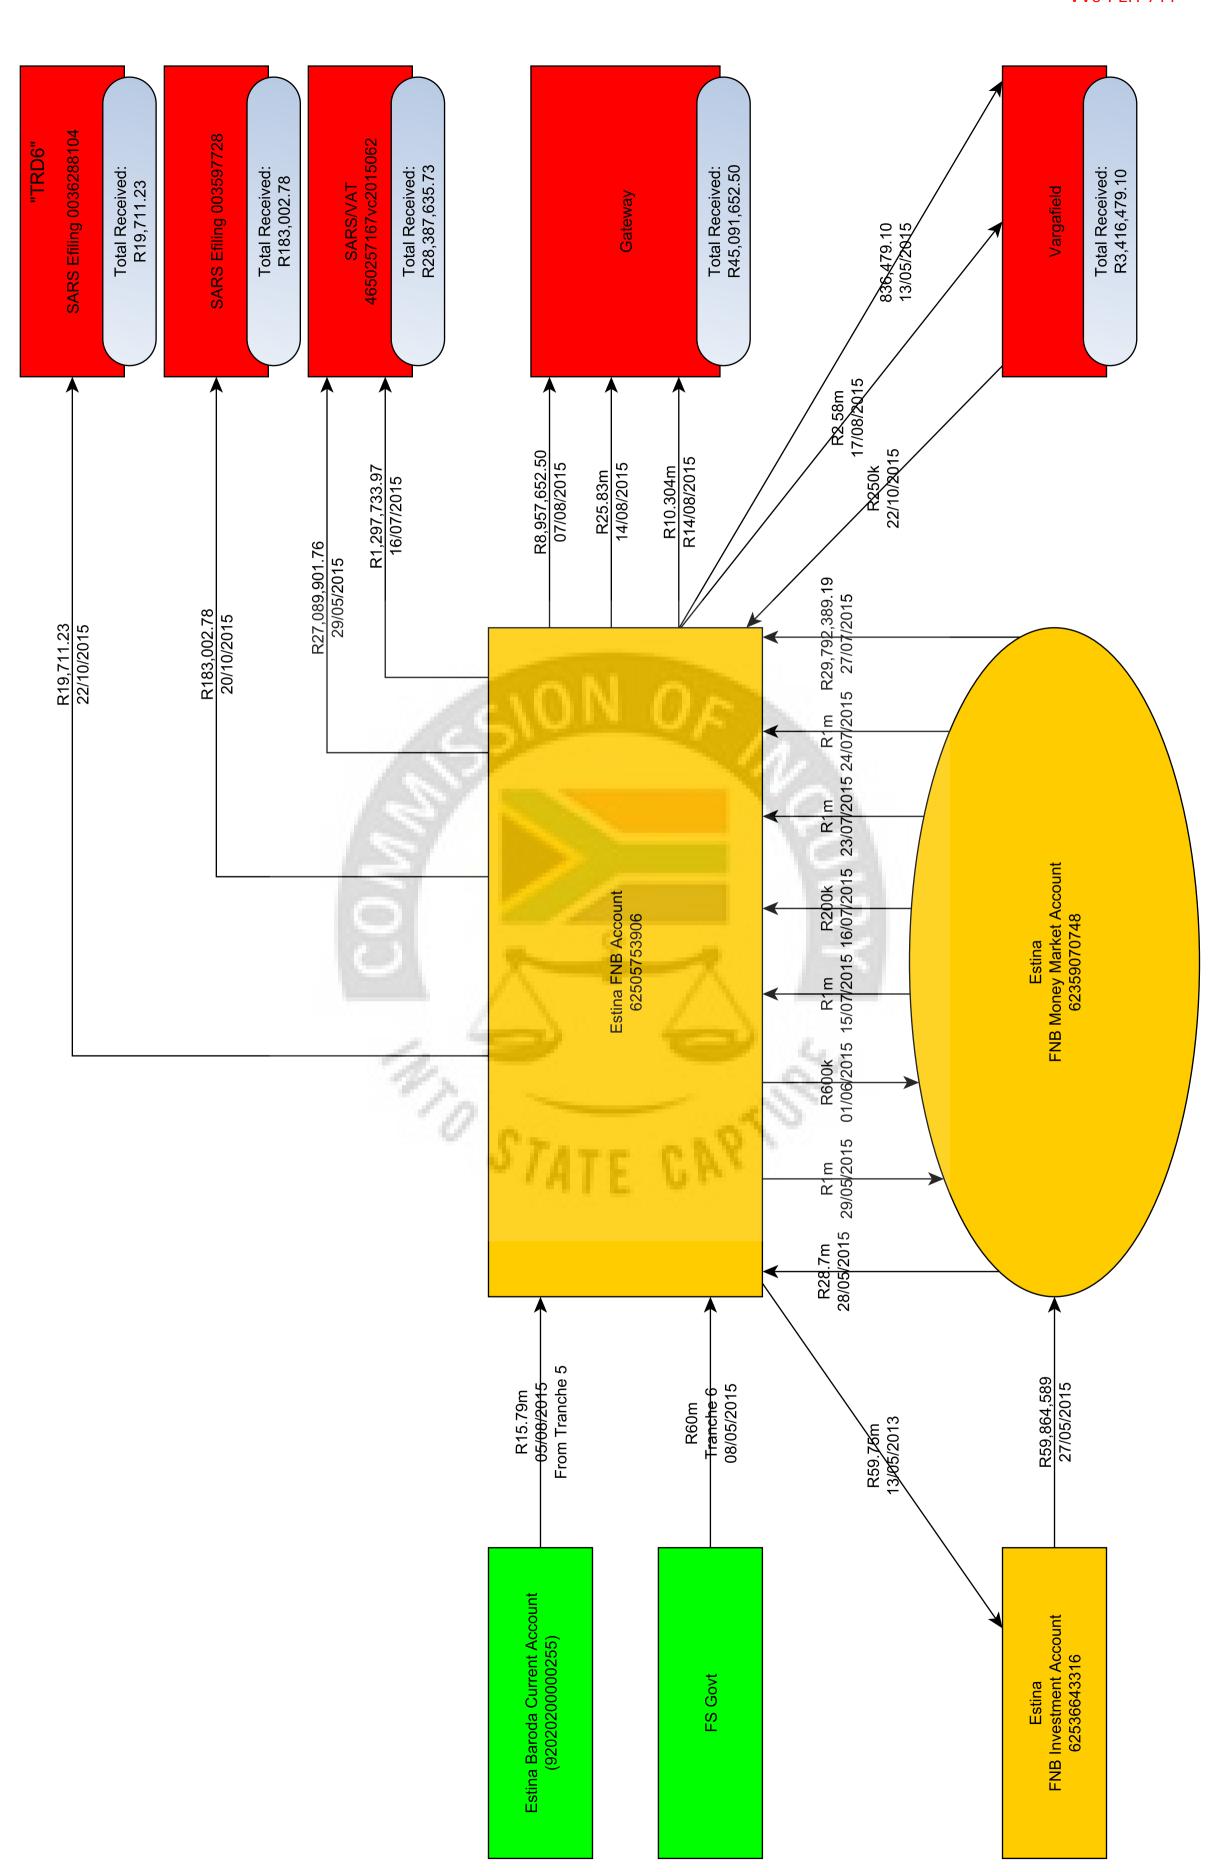

# 21. Estina (Pty) Ltd held the following known banking facilities:

| Bank           | Facility Type         | Account Number |
|----------------|-----------------------|----------------|
| Standard Bank  | Current Account       | 310864860      |
| FNB            | Business Account      | 6250573906     |
| 100.70         | Money on Call         | 626113058554   |
| Stanlib        | Unit Trust            | 532028173      |
| Bank of Baroda | Current Account       | 92020200000255 |
| 10-24          | Fixed Deposit Account | 92020300000189 |
|                | Fixed Deposit Account | 92020300000207 |
| -              | Fixed Deposit Account | 92020300000212 |
|                | Fixed Deposit Account | 92020300000245 |
| 1              | Fixed Deposit Account | 92020300000246 |
| 10.            | Fixed Deposit Account | 92020300000249 |
| - //           | Fixed Deposit Account | 92020300000282 |
| . 0            | Fixed Deposit Account | 92020300000297 |
|                | Fixed Deposit Account | 92020300000300 |
|                | Fixed Deposit Account | 92020300000314 |
|                | Fixed Deposit Account | 92020300000389 |
|                | Fixed Deposit Account | 92020300000507 |
|                | Loan Account          | 92020600000273 |
|                | Loan Account          | 92020600000359 |
|                | Loan Account          | 92020600000367 |