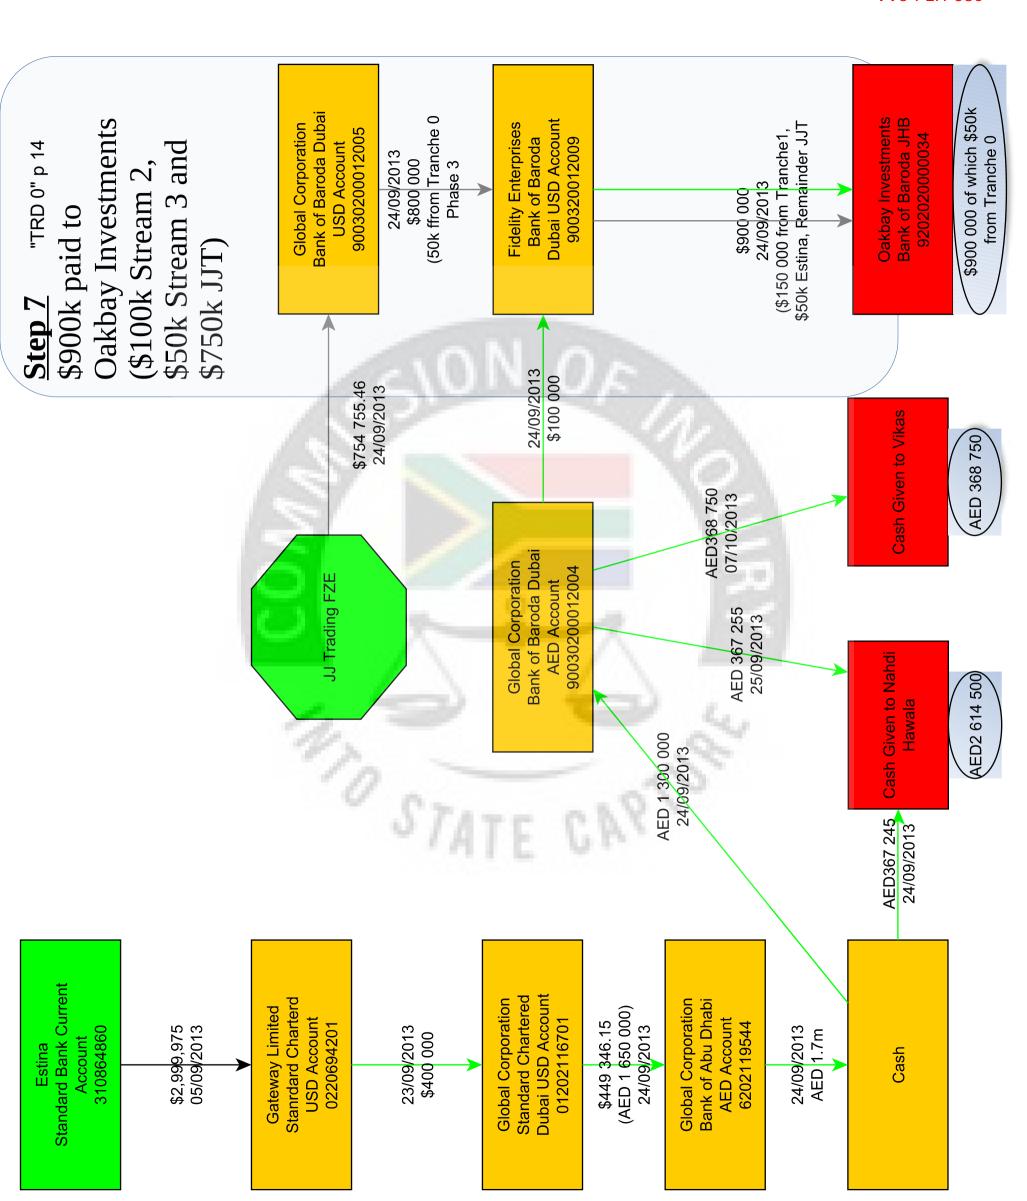

FD TO LOAN ACCOUNTS   | 391455.59    | - 125 Co    | 12108.72Cr    |
| 31-01-14 [92020300000296] :31-12 |              | 93849.32    | 105958.04Cr   |
| 31-01-14 92020200000034:Int.Pd:0 |              | 159.56      | 106117.60Cr   |
| 06-02-14 NEDBANK                 |              | 294000.00   | 400117.60Cr   |
| 06-02-14 TR TO LOAN A/C          | 391780.97    |             | 8336.63Cr     |
| 28-02-14 [92020300000296] :31-01 |              | 84767.12    | 93103.75Cr    |
| Page Total:                      | 49947151.24  | 49537073.47 | 93103.75Cr    |

Unless the constituent notifies the bank immediately of any discrepancy found by him/her in this statement of Account, it will be taken that he/she has found the statement correct.

Date Stamp

Manager





"TRD 0" p 3























## Step 1

Of the \$3m paid to
Gateway on 05/09/2013
\$1m is paid to Global's SCB
Dubai USD Account.
AED750 000 (approx \$190k)
is paid to
Global's SCB AED, which
is immediately withdrawn
in cash.
The cash is redeposited
into Global's NBAD
AED Account and,
on the same day,
\$200 000 is paid to
Shivani/Achla Gupta





Global Corporation
Bank of Baroda Dubai
USD Account
90030200012005

\$700 000 07/09/2013

Step 2

Of the \$1m paid 05/09/2013, \$700k is transferred to Global's BoB USD Account

STATE C

\$200 000

#### "TRI⊉&|"n₽ 18 Step 3 Standard Bank Current Account \$145k is paid to Fidelity's 310864860 BoB USD Account, and used to \$2,999,975 Pay \$142k described as 'Bhatia' 05/09/2013 share purchase **Gateway Limited** \$504 087.20 is paid to Global's Stanrdard Charterd BoB AED acc