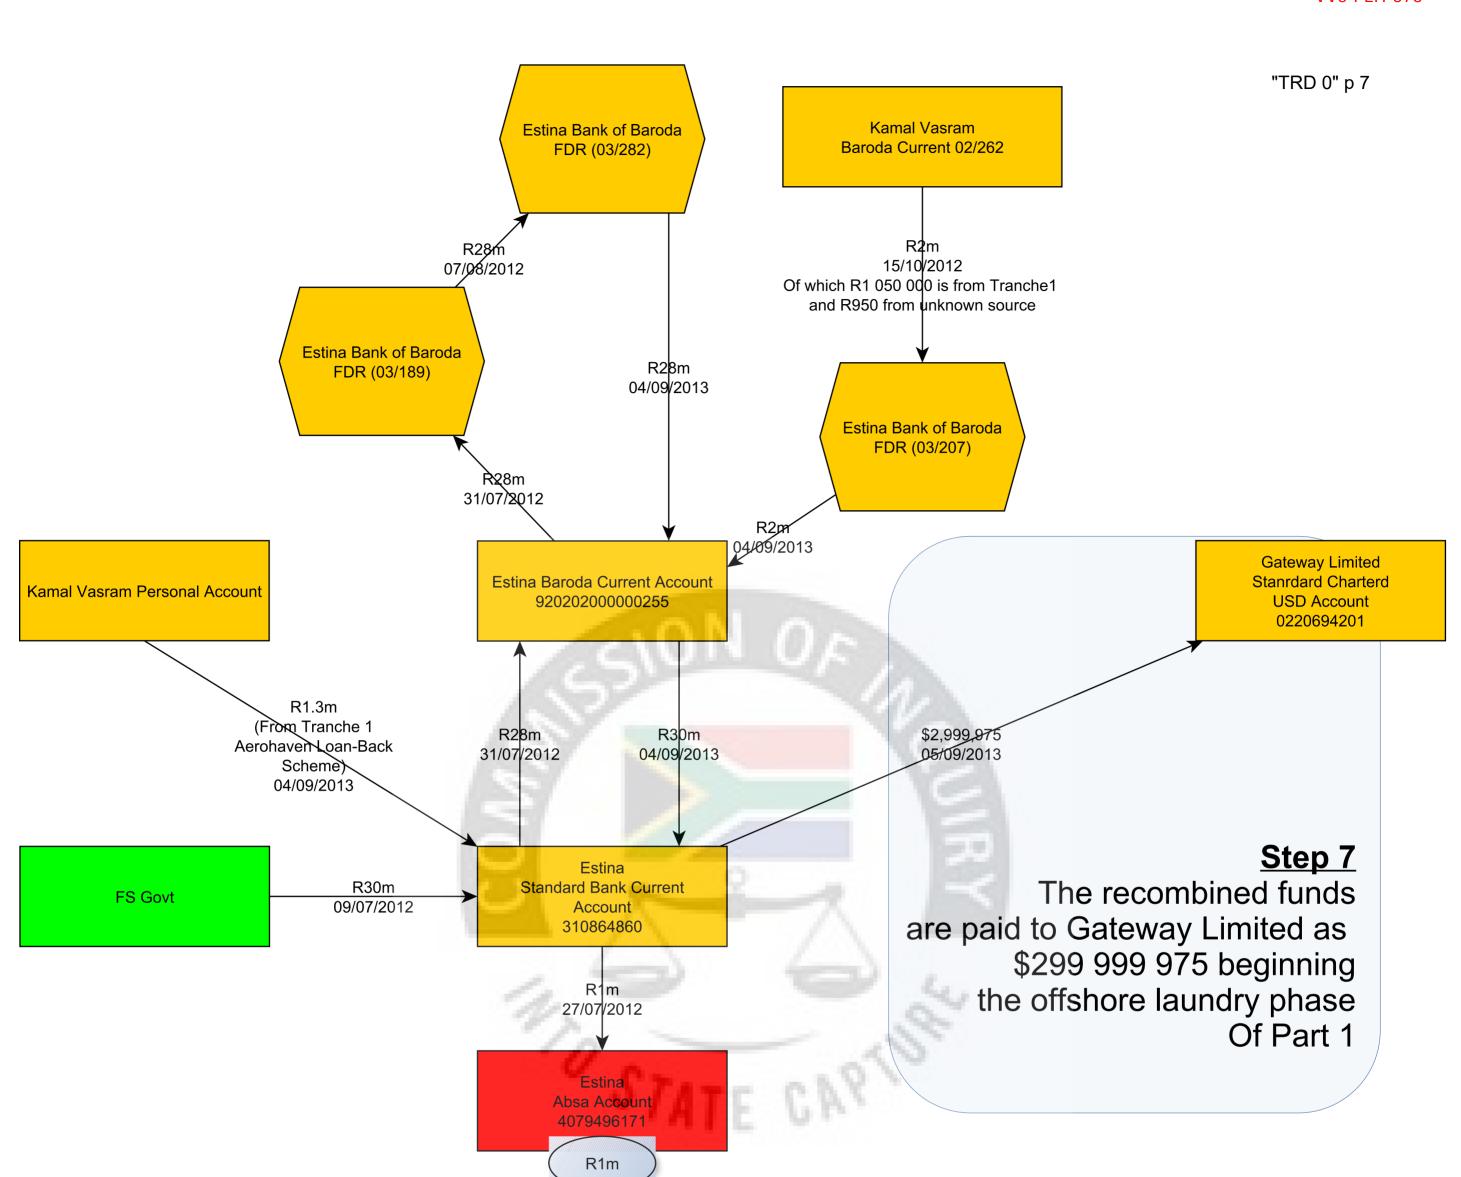

24. Gateway Limited held banking facilities in the UAE as follows<sup>10</sup>:

| -                  | US Dollar Denominated Account | AED Denominated Account       |
|--------------------|-------------------------------|-------------------------------|
| Standard Chartered | 02206949201 <sup>11</sup>     | 02206949201                   |
| Bank of Baroda     | Account exists but number not | 90030200012006                |
| Mashreq Bank       | Account exists but number not | Account exists but number not |
|                    | known                         | known                         |

### 3.6. Global Corporation LLC (UAE)

Registration Number: Unknown

Registered Address: M 03, MAMZAR LAGOONS BUILDING, AL MAMZAR, P

O BOX 90329 DUBAI, U. A. E

Known director(s): Sanjay Grover

Known shareholder(s): Shivani Gupta

27. Global Corporation LLC held banking facilities in the UAE as follows:

|                    | US Dollar Denominated | AED Denominated Account |
|--------------------|-----------------------|-------------------------|
|                    | Account               |                         |
| Standard Chartered | 01202116701           | 01202116701             |
|                    |                       |                         |
| Bank of Baroda     | 90030200012005        | 90030200012004          |
|                    |                       |                         |

| Mashreq Bank               | AE640330000019100040083 | Account exists but number not |
|----------------------------|-------------------------|-------------------------------|
|                            |                         | known                         |
| National Bank of Abu Dhabi | 6202119780              | 6202119544                    |

28. I have not been able to establish if Global Corporation LLC held shares in other Gupta enterprise entities. However, in documents from the #Guptaleaks, Global Corporation LLC claimed to their bankers that Shivani Gupta was a shareholder in the company. Shivani declared that she had granted a loan to Global Corporation, which was partially repaid. The proceeds of the repaid loan were to be used by Shivani to provide gifts to 'close relatives.' Emails from 2016 show that Shivani donated a 'gift' of \$199,936.50 to Achla Gupta.