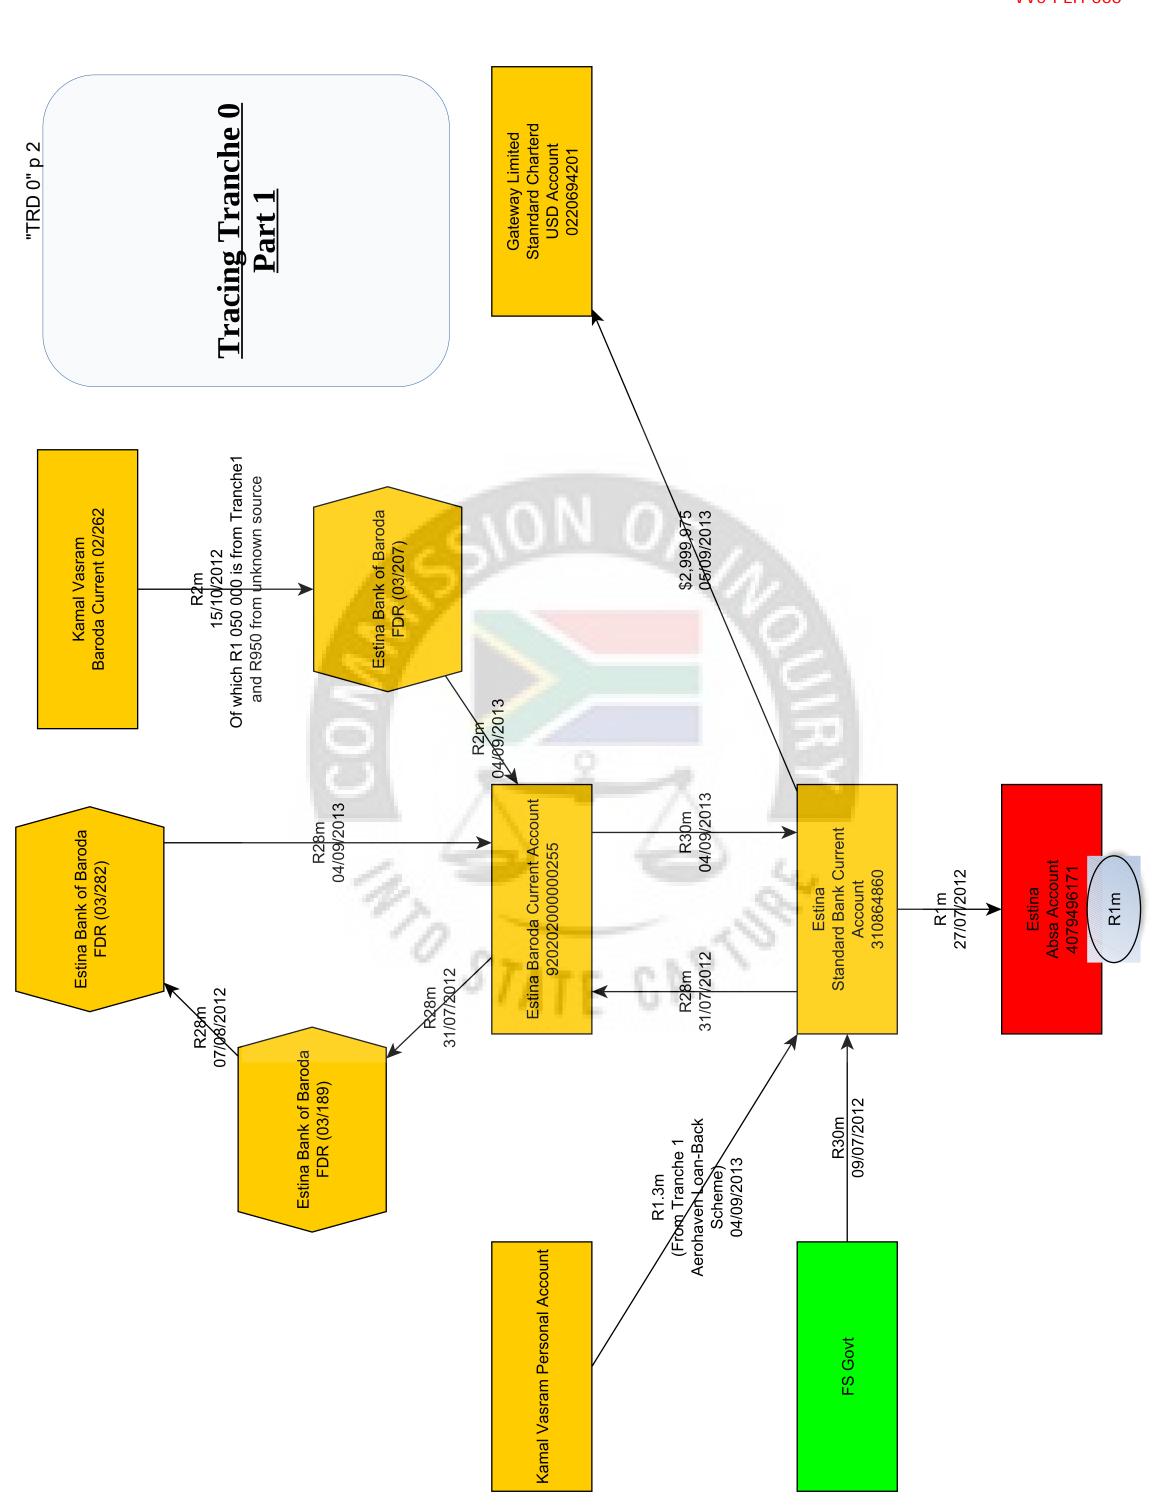

and Mfazi Investments (Pty) Ltd (37%). The directors of S B Resources were PU Govender and R Govender and Ronica Ragavan its 'public officer', according to Sahara internal documents;

- h. 25% shareholding in Tegeta Resources (Pty) Ltd alongside Mabengela Investments (Pty) Ltd (15%), Oakbay Investments (Pty) Ltd (25%), Fidelity Enterprises (20%) and Mfazi Investments (10%). The directors of Tegeta Resources were R Govender, Ravindra Nath and Ashu Chawla. Ravindra Nath was its 'public officer', according to Sahara internal documents
- 19. Aerohaven held at least one bank account with ABSA, account number 4073485948.
- 20. Aerohaven was a central part of the Gupta enterprise, holding shares across multiple Gupta-linked companies that were associated with numerous scandals. With regards to Estina, Aerohaven was implicated in the laundering and recycling of funds ultimately derived from the Free State Department of Agriculture. As shown below, Aerohaven offered loans to the value of R22.6m to Estina director Kamal Vasram, who transferred the loan amounts directly into Estina's Standard Bank current account facility. Vasram repaid the Aerohaven loans through loans raised with Bank of Baroda against Fixed Deposit accounts held by Estina with Bank of Baroda. These Fixed Deposit accounts were ultimately derived from the Free State Department of Agriculture. This complicated loan-back structure added a layer of complexity to the movement of funds that served to disguise their ultimate source and destination, and could create the impression that Estina was raising its own funds separate from the Free State government.

### 3.3. Estina (Pty) Ltd

Registration Number: 2008/015033/07

Registered Address: Grayston Ridge Office Park, 144 Katherine Street, Sandown, 2146 alternatively 111 Shimbali Sands, Naviasha Road, Sunninghill, 2191

# 21. Estina (Pty) Ltd held the following known banking facilities:

| Bank           | Facility Type         | Account Number |
|----------------|-----------------------|----------------|
| Standard Bank  | Current Account       | 310864860      |
| FNB            | Business Account      | 6250573906     |
| 100.70         | Money on Call         | 626113058554   |
| Stanlib        | Unit Trust            | 532028173      |
| Bank of Baroda | Current Account       | 92020200000255 |
| 10-24          | Fixed Deposit Account | 92020300000189 |
|                | Fixed Deposit Account | 92020300000207 |
| -              | Fixed Deposit Account | 92020300000212 |
|                | Fixed Deposit Account | 92020300000245 |
| 1              | Fixed Deposit Account | 92020300000246 |
| 10.            | Fixed Deposit Account | 92020300000249 |
| - //           | Fixed Deposit Account | 92020300000282 |
| . 0            | Fixed Deposit Account | 92020300000297 |
|                | Fixed Deposit Account | 92020300000300 |
|                | Fixed Deposit Account | 92020300000314 |
|                | Fixed Deposit Account | 92020300000389 |
|                | Fixed Deposit Account | 92020300000507 |
|                | Loan Account          | 92020600000273 |
|                | Loan Account          | 92020600000359 |
|                | Loan Account          | 92020600000367 |