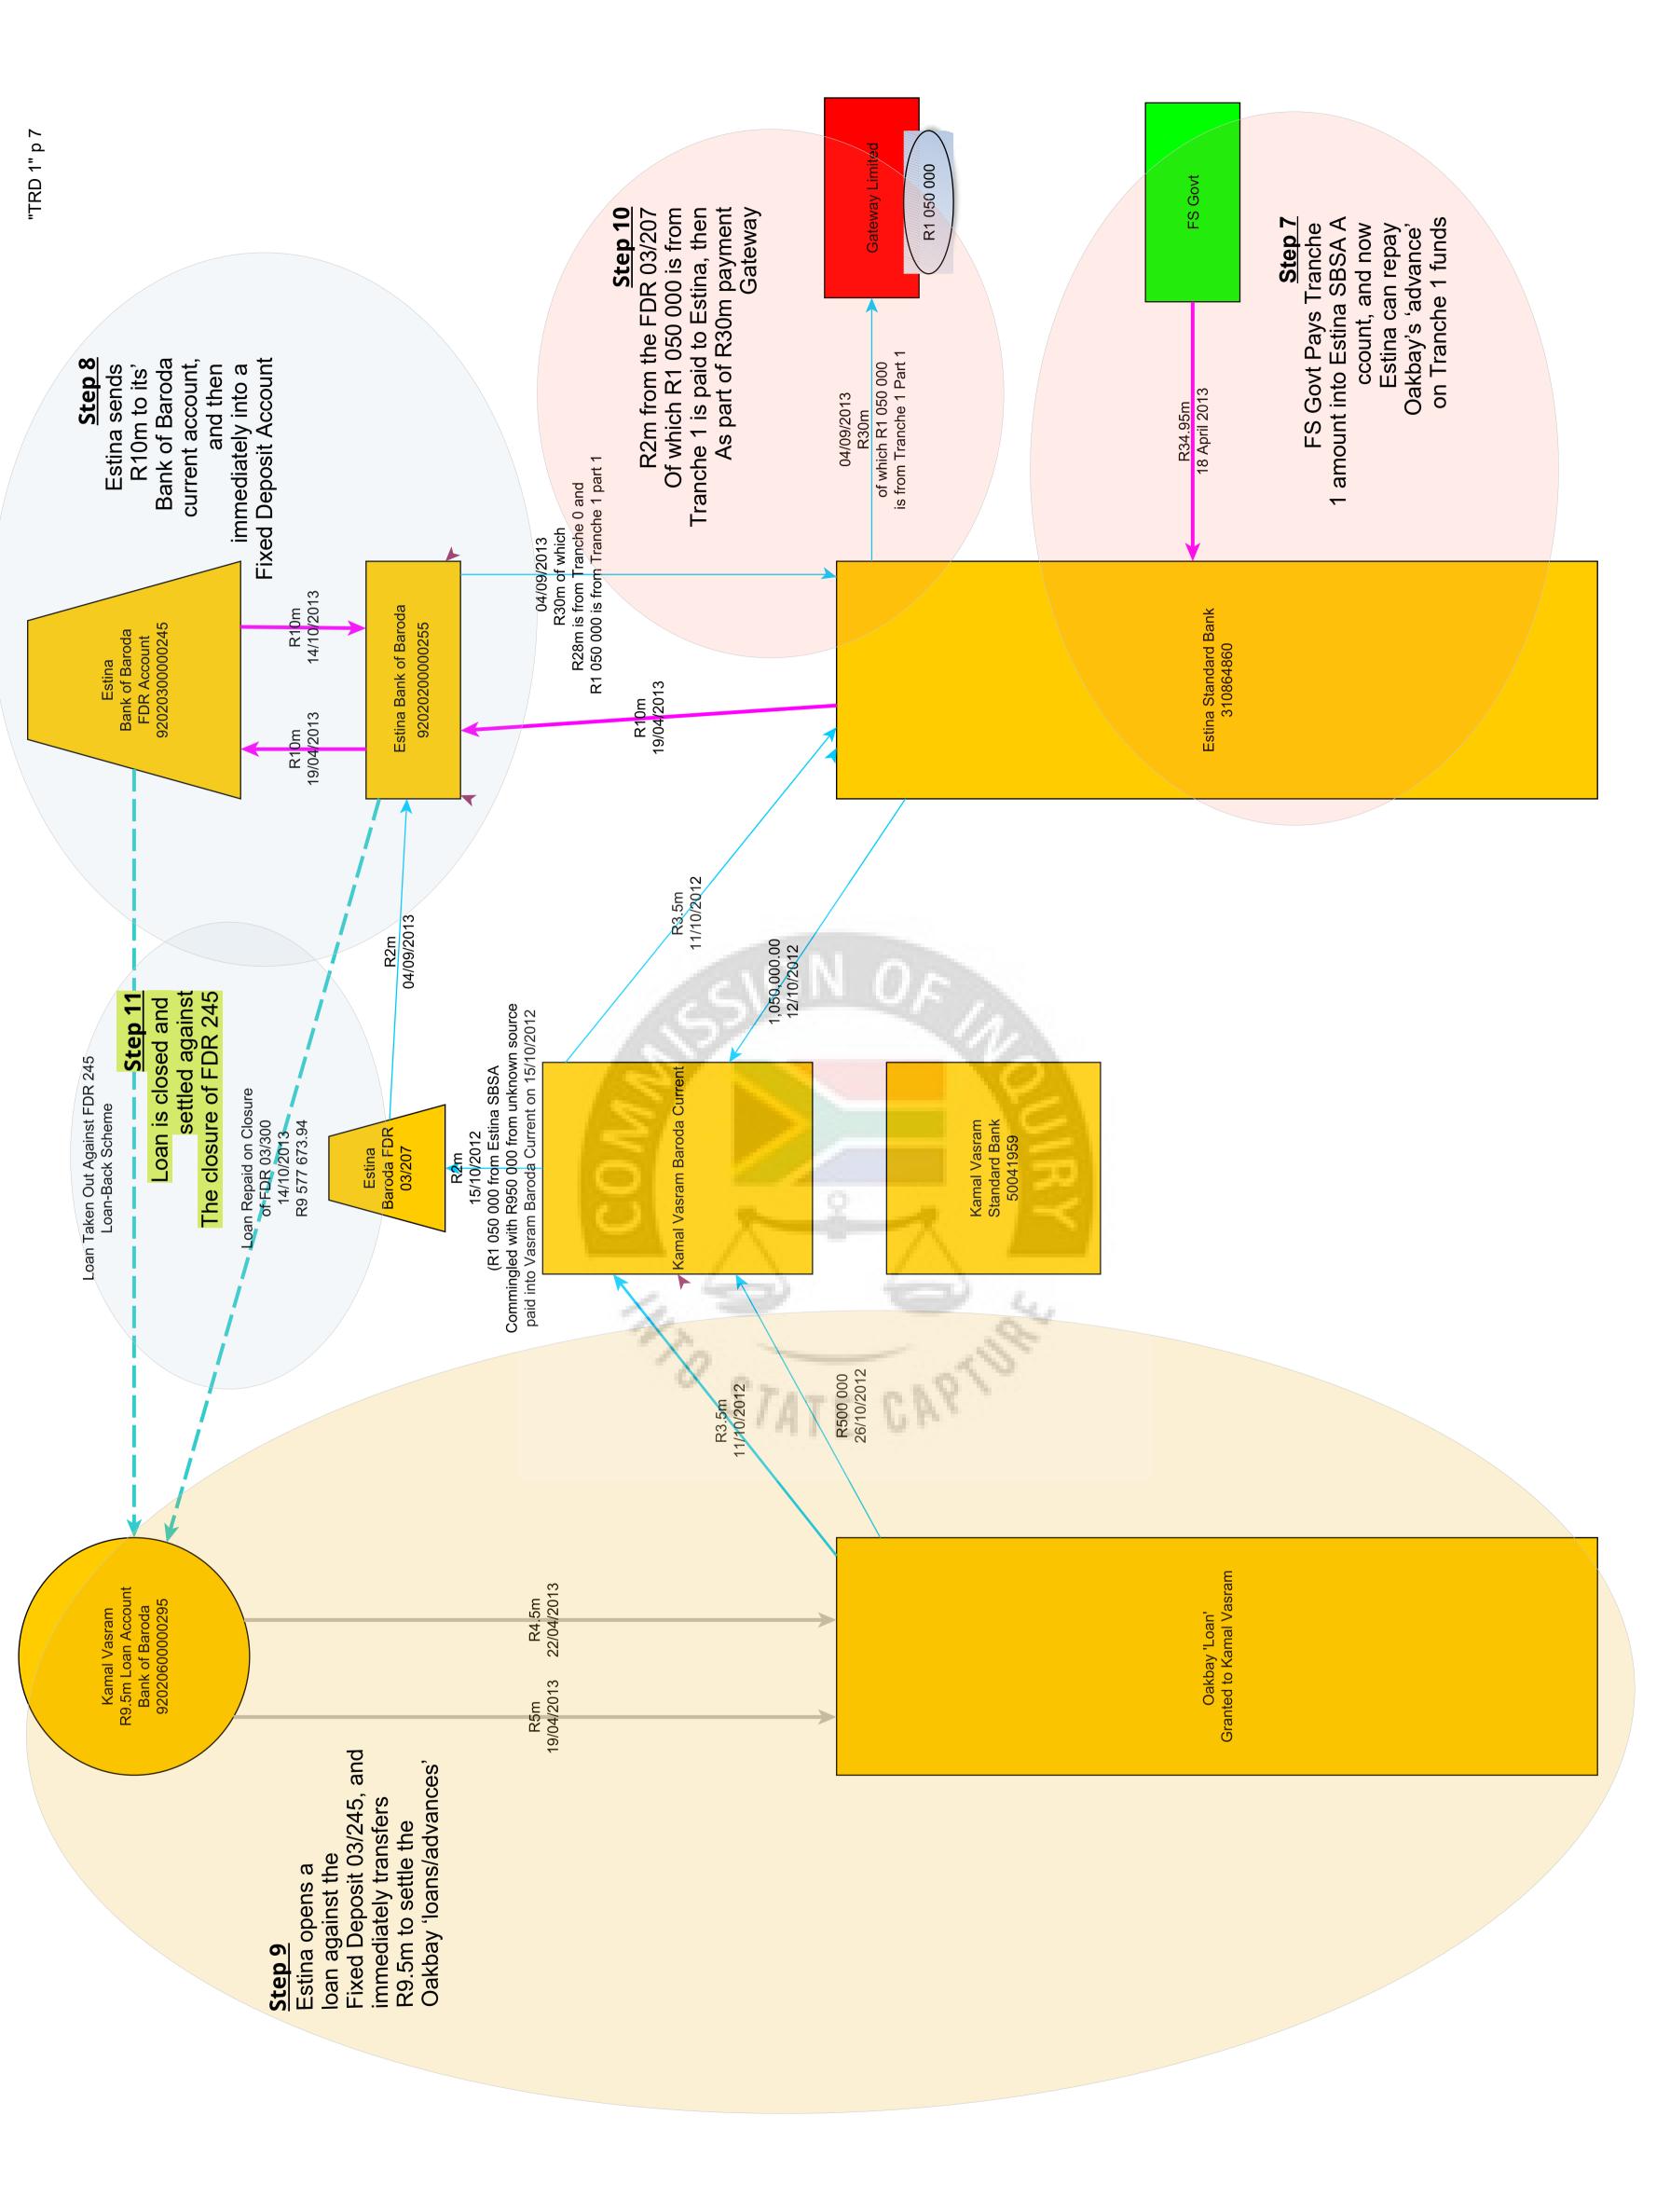

and Mfazi Investments (Pty) Ltd (37%). The directors of S B Resources were PU Govender and R Govender and Ronica Ragavan its 'public officer', according to Sahara internal documents;

- h. 25% shareholding in Tegeta Resources (Pty) Ltd alongside Mabengela Investments (Pty) Ltd (15%), Oakbay Investments (Pty) Ltd (25%), Fidelity Enterprises (20%) and Mfazi Investments (10%). The directors of Tegeta Resources were R Govender, Ravindra Nath and Ashu Chawla. Ravindra Nath was its 'public officer', according to Sahara internal documents
- 19. Aerohaven held at least one bank account with ABSA, account number 4073485948.
- 20. Aerohaven was a central part of the Gupta enterprise, holding shares across multiple Gupta-linked companies that were associated with numerous scandals. With regards to Estina, Aerohaven was implicated in the laundering and recycling of funds ultimately derived from the Free State Department of Agriculture. As shown below, Aerohaven offered loans to the value of R22.6m to Estina director Kamal Vasram, who transferred the loan amounts directly into Estina's Standard Bank current account facility. Vasram repaid the Aerohaven loans through loans raised with Bank of Baroda against Fixed Deposit accounts held by Estina with Bank of Baroda. These Fixed Deposit accounts were ultimately derived from the Free State Department of Agriculture. This complicated loan-back structure added a layer of complexity to the movement of funds that served to disguise their ultimate source and destination, and could create the impression that Estina was raising its own funds separate from the Free State government.