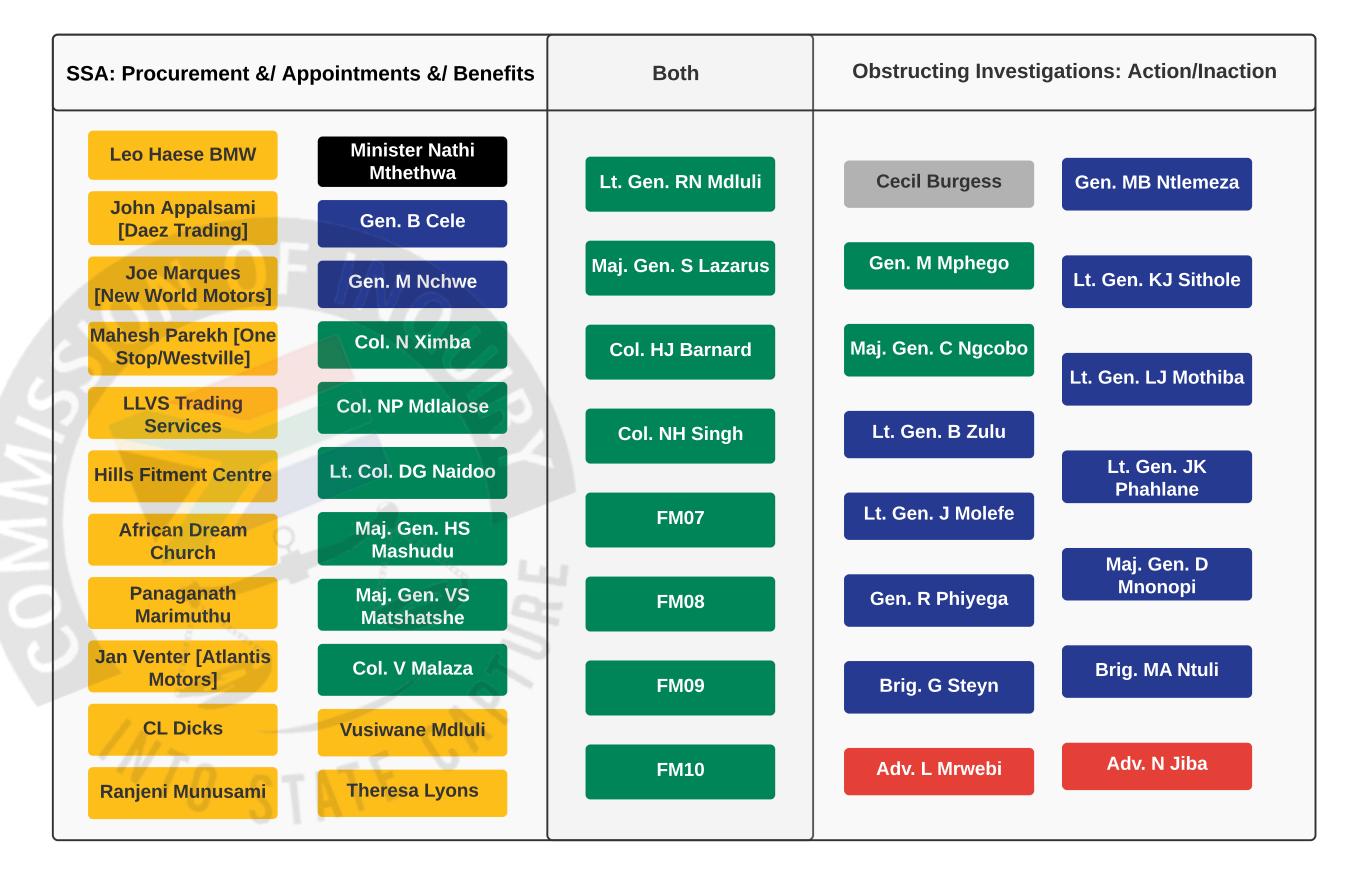

### **INDEX: EXHIBIT KK 2.3**

| #  | Description                                         | Pages    |
|----|-----------------------------------------------------|----------|
| 1. | Overview: Law Enforcement Functional Representation | 01       |
| 2. | The Investigations                                  | 02       |
| 3. | The Timeline                                        | 03 to 04 |
| 4. | Status of the Investigations as at 17.09.2019       | 05       |
| 5. | SSA Outcomes / Obstructing Investigations           | 06       |