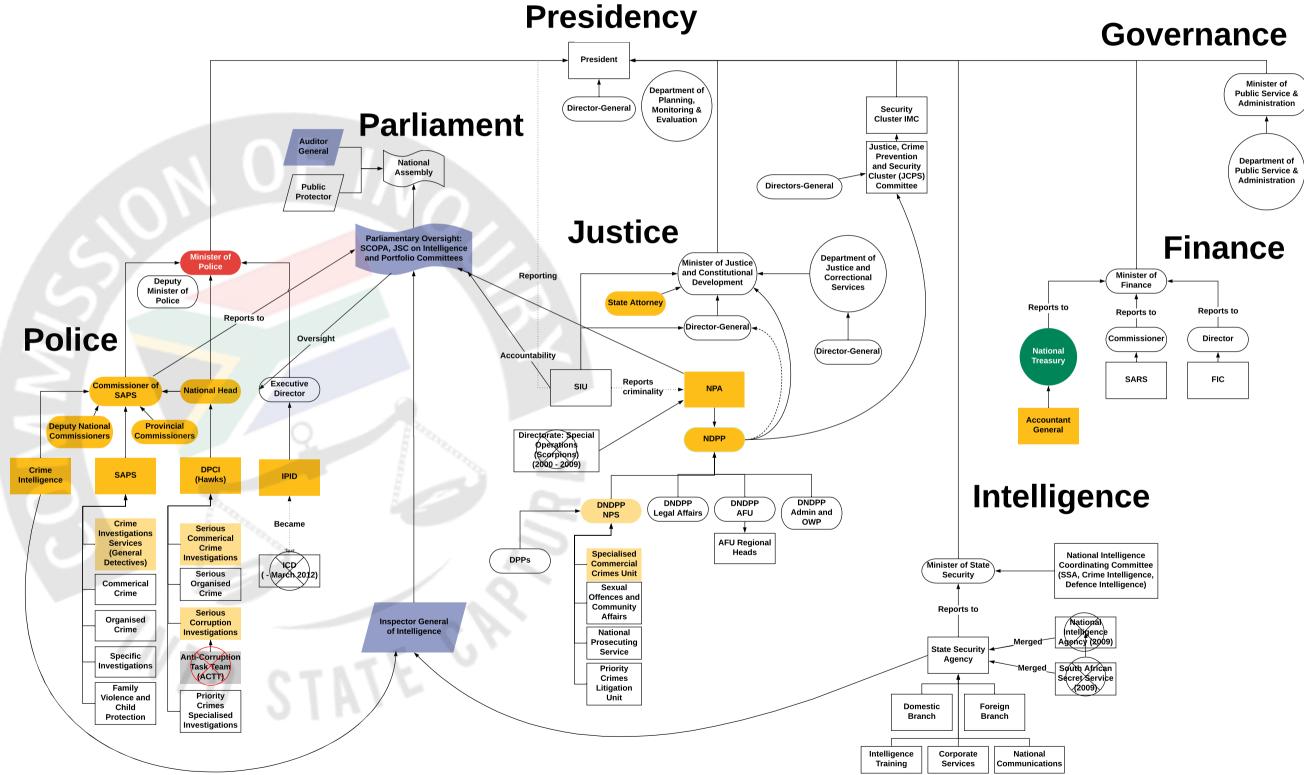

2<sup>nd</sup> floor, Hillside House 17 Empire Road, Parktown Johannesburg 2193 Tel: (010) 214 to 0651 Email: <u>inquiries@sastatecapture.org.za</u> Website: <u>www.sastatecapture.org.za</u>

### **INDEX: EXHIBIT KK 2.3**

| #  | Description                                         | Pages    |
|----|-----------------------------------------------------|----------|
| 1. | Overview: Law Enforcement Functional Representation | 01       |
| 2. | The Investigations                                  | 02       |
| 3. | The Timeline                                        | 03 to 04 |
| 4. | Status of the Investigations as at 17.09.2019       | 05       |
| 5. | SSA Outcomes / Obstructing Investigations           | 06       |

INTO

TEC

## **Overview: Law Enforcement Functional Representation**



# **The Investigations**



## **Timeline**







## **Status of the Investigations as at 17.09.2019**





**JSCI**