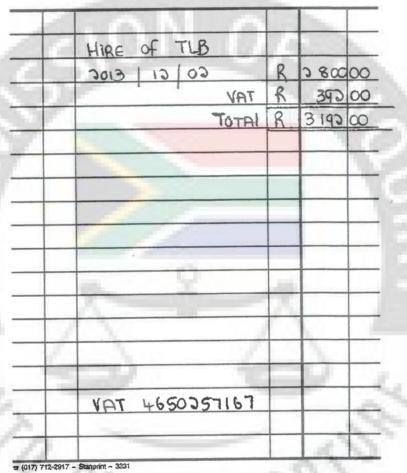

### **VREDE TREKKERS**

TROKKE, IMPLEMENTE, GRONDVERSKUIWING EN VERVOER
BTW/VAT 4790163333

| HIRE OF TLB 2013/13/14 | R  | 2 8CC | cc |
|------------------------|----|-------|----|
| VAT                    | R  | 390   | 00 |
| TOTAL                  | R  | 3192  | _  |
|                        |    |       |    |
| ,                      |    |       |    |
|                        |    |       |    |
|                        |    |       |    |
| _ 0                    | 7. |       |    |
| 7-0                    |    |       |    |
| / \                    | -  |       |    |
|                        | 1  | 1     | _  |
| VAT 4650357167         | 1  |       | _  |