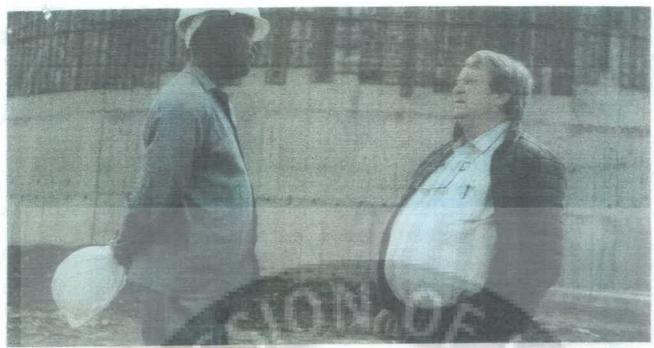

Willie Basson, right, is the main povertiment contractor in Viede and helped build the dairy form. The said the business was so badly misticanaged that he ended up having to dig graves for its many as 100 cores. Picture for a Silvar the New York Times.

In the end, a project meant to empower black farmers like Mr. Dhlamini further enriched the Guptas and one of the wealthiest white men in Vrede. Willie Basson. With a fleet of vehicles construction equipment and billboards advertising his business all over town. Mr. Basson is the main government contractor in Vrede and helped build the dairy tarm.

But he said that Estina mismanaged the business so badly that he ended up having to dig graves for as many as 100 cows, even though he had delivered feed for them.

They just do projects like this to get money," ne said in an interview in his office. "That's how they operate, but, luckily, they paid me every cent." Mr. Basson said.