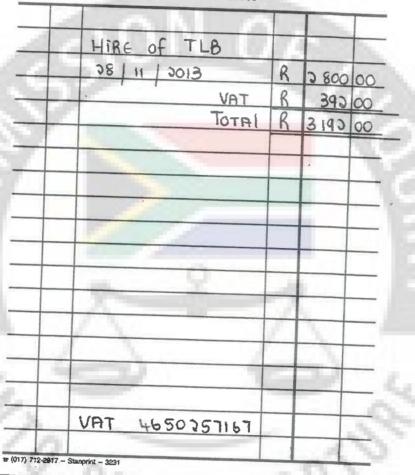

### **VREDE TREKKERS**

|    | HiRE OF TLB        |     | -     | -  |
|----|--------------------|-----|-------|----|
|    |                    | 1   | -     | -  |
| +  | 39 / 11 / 2013     | R   | 3 800 | 00 |
| +  | VAT                | R   | 393   | 60 |
| +  | TOTAL              | R   | 3190  |    |
|    |                    |     |       |    |
|    |                    |     |       |    |
|    | BANKBESONDETHEDE   |     |       |    |
|    | VREDE Trekkers     |     |       |    |
|    | Delical Charles    | -   |       |    |
|    | BEK UL : 042320488 | _   |       |    |
| +- | STANDAROBANK VRED  | E . |       |    |
| -  | 40                 |     |       |    |
| -  | //                 |     |       |    |
|    | 2.3                |     |       |    |
|    |                    |     |       | _  |
|    |                    |     |       | _  |
|    |                    | -   |       | _  |
|    | VAT 4650257167     | -   |       |    |
|    | VM1 4650357167     | - 1 |       |    |