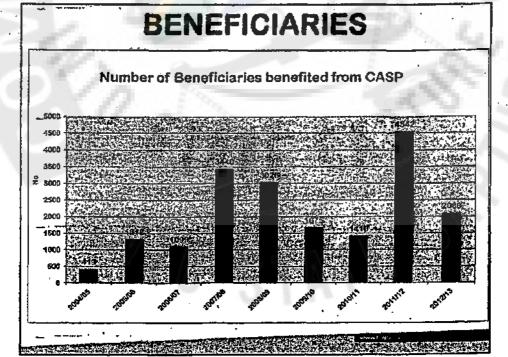

107.2.4 I was never involved in the process of identifying beneficiaries for the Vrede Dairy project. I have subsequently however learnt that at least 85 beneficiaries were identified and listed as presented to NAP on 30 January 2013 and attached hereto as Annexure "M".