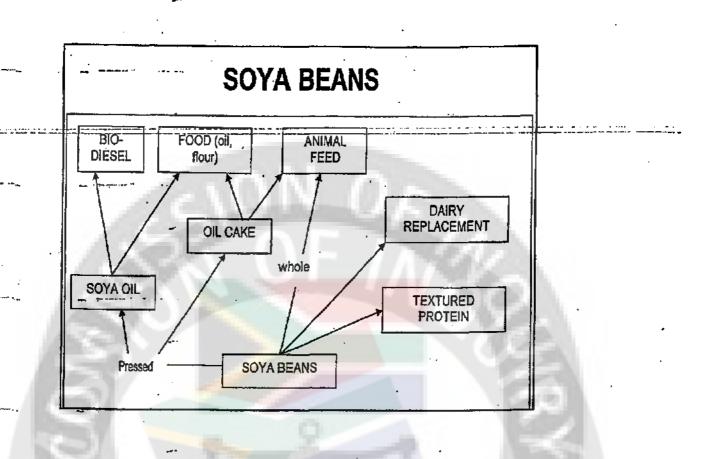

ssue: 2019-05-03\_13:31:30



Page: 105 of 259

# **ANCHOR PROJECTS / COMMODITIES**

| Xhariep            | <ul> <li>Aquaculture – Fish (PPP)</li> <li>Game – Ostrich (PPP)</li> </ul>        |
|--------------------|-----------------------------------------------------------------------------------|
| Mangaung Metro     | <ul> <li>Livestock – Mangaung Livestock</li> <li>Soya Processing Plant</li> </ul> |
| Lejweleputswa      | <ul> <li>Poultry – Hub</li> <li>Crops – Groundnuts (PPP)</li> </ul>               |
| Thabo Mofutsanyane | Dairy Production & Processing<br>(PPP)     Soya Processing (PPP)                  |
| Fezile Dabi        | Field Crops     Poultry Hub (PPP)                                                 |



Page: 106 of 259







ssue: 2019-05-03\_13:31:30

Page: 107 of 259



| Activity                                   | Fin Year | Quarter 1<br>(Apr – Jun) | Quarter 2<br>(Jul - Sept) | Quarter 3<br>(Oct - Dec) | Quarter 4<br>(Jan – Mrch) |
|--------------------------------------------|----------|--------------------------|---------------------------|--------------------------|---------------------------|
| mpile SOP<br>cument                        | 2012/13  |                          |                           | -                        |                           |
| tablish PFAC per<br>sus area               | 2012/13  |                          | _                         | 2.2                      | x                         |
| itablish support<br>ckages per focus<br>sa | 2013/14  | St V                     | 51                        |