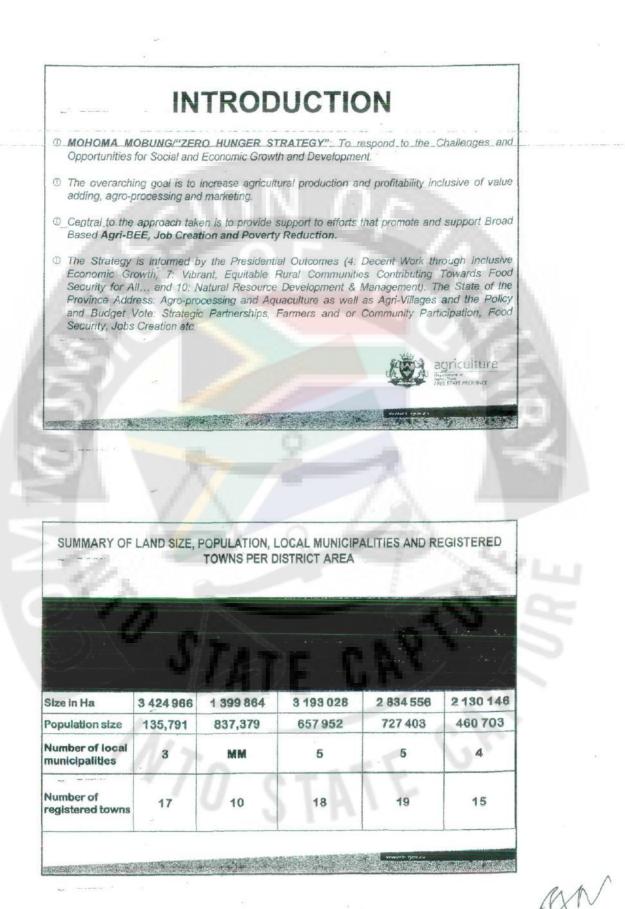

Neither the Department of Agriculture nor the Author can be held responsible for the appropriateness of information contained herein. It must be emphasised that although the author has acted with the utmost good faith and to the best of her ability, it cannot be guaranteed that the recommendations or proposals or any part thereof is the best, or only solution to any or all the problems identified in this report or furthermore that these problems are the only ones present.

Any decision taken to either accept or reject the above recommendations and proposals as well as any decision as to whether or not to implement them and the risk attached thereto rest entirely with you.

NTO



115

SCC-\_UmVsYXRpdml0eV9UUkFOU05FVAo=

Page: 101 of 259

"K "







0083-1005-0001-0101

Page: 102 of 259





sue: 2019-05-03\_13:31:30

Page: 103 of 259

# CURRENT LAND USE AND ENTERPRISE EXTENT

| Crops (Maize, wheat, sunflower, etc.) | 3 100 000 Ha |
|---------------------------------------|--------------|
| Livestock                             | 7 400 000 Ha |
| Horticulture                          | 190 000 Ha   |
| Irrigation (Crops & Orchards)         | 140 000 Ha   |
| Mixed farming                         | 650 000 Ha   |
| Others                                | 1 468 000 Ha |
| TOTAL SURFACE AREA (HECTARES)         | 12 948 000   |

FREE STATE AGRICULTURAL SECTOR





SCC-\_UmVsYXRpdml0eV9UUkF0U05FVAo=

Page: 104 of 259

# OVERALL APPROACH (SOP) - FOCUS AREAS : IDENTIFIED AGRO-PROCESSING OPPORTUNITIES

**AGRICULTURAL POTENTIAL** 

TREE STATE

| Xhariep               | <ul> <li>Liv