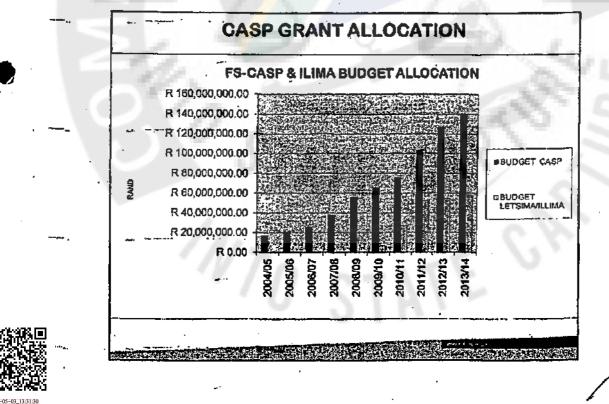

MM

107.2 Paragraphs 31 – 35 of the introduction to the charge sheet
(p. 146 – 147) deal with an approach to the National
Department of Agriculture, Forestry and Fisheries by me and
Mrs Christa Klick during 30 – 31 January 2013 for a CASP
grant for the Vrede Integrated Dairy Project.

- 107.2.1 In fact, it was an annual delegation, a team comprising of myself, Mrs Clinck, Mr Andries Fourie, Mr T Khaeane and Mr A Radebe, all of whom in the employment of the Free State Department of Agriculture, with a brief to obtain funding for a number of projects in the Free state, as instructed by the Accounting officer (the First respondent) as is evident from Annexure "H" hereto.
- 107.2.2 This is a compliance requirement of DORA (the Division of Revenue Act) for each province to submit its business plan to a National Assessment Panel (NAP) of the DAFF (Department of Agriculture, Forestry and Fisheries).

107.2.3 No misrepresentations whatsoever were made and I attach hereto the Business Plan as Annexure "J", the Presentation as Annexure "K" and the List of Projects as Annexure "L", the contents of which are self – explanatory.

107.2.7 An amount of R53 million was indeed allocated to the Vrede Integrated Dairy Project in 2013/2014 from CASP but was withdrawn, as is evident from paragraph 35 of the charge sheet (p. 147).

107.2.8 The above facts form the basis of count 2 against me (see pp. 163 – 164) but do not amount to any misrepresentations at all.