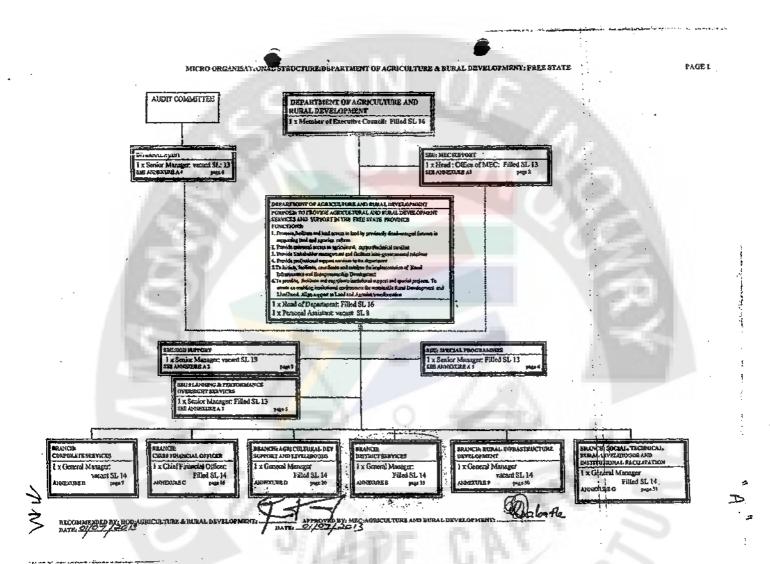

- 12.5 I attach hereto as annexure "TM1" a copy of my answering affidavit as well as the various annexures contained therein as related to the application.
- 12.6 The abovementioned application set out in great detail my exact involvement in the Vrede dairy project and deals with the various documentation upon which my signature appears and provides the relevant context as to why this took place.
- 12.7 I believe the abovementioned affidavit would be of great assistance to the Commission.
- 12.8 I have also referred the commission to an affidavit by Samson John Schalkwyk which I have obtained, which affidavit support my argument.
- 12.9 This affidavit sets out the basis upon which a forfeiture was considered as well as the nature of the investigation conducted in the Vrede dairy project. I believe that this affidavit will provide great context as to the problems that were experienced in the Vrede dairy project.
- 12.10 I attach hereto as annexure "TM2" a micro-organisational structure for the Department of Agriculture and Rural Development, Free State which indicates the position I held at all relevant times. This demonstrates that the position I held at the time was such that my involvement in the project, was purely of an administrative nature.
- 12.11 I attach hereto as annexure "TM5" the performance agreement which was concluded on 1 April 2012 and was valid up until 31 March 2013. This agreement was concluded between Mr MP Thabethe being the head of the department for agriculture and myself in my capacity as the chief director for

#### BACKGROUND:

- 8. I am an adult male with identity number 700801 5615 087, residing at 8 Pollie-Pêrel Street, Pellissier, Bloemfontein.
- I hold a doctorate degree conferred on me in 2004 by the Central 9. University of Technology in agriculture with specific reference to the integration of environmental planning into communal grazing systems in the Free State.
- 10. I am employed as General Manager : District Services by the Provincial Department of Agriculture and Rural Development ( "the Department" or "the Department of Agriculture") with the following responsibilities:

0083-1005-0001-0016

SCC-\_UmVsYXRpdml0eV9UUkFOU05FVAo= Page: 17 of 29 Jan

5

- 10.1 ensuring the implementation of all departmental programmes and projects at the District Municipal and Mangaung Metro level;
- 10.2. implementing and facilitation of agricultural development in the Free State Province;
- 10.3 managing and executing the policies of the Department of Agriculture; and
- 10.4 managing the annual performance and operational and strategic plans for agricultural extension, farmer support and development.
- 11. I attach hereto as annexure "A" an organogram depicting the micro organisational structure of the Department of Agriculture and Rural Development in the Free State Province.
- 12. In terms of the organisational structure, the member of the Executive Council responsible for the Department of Agriculture is the political head of that department.

.

1200

ff =

6

whasiterg

13.

18 of 259

18 Jeres

VsYXRpdml0eV9UUkFOU05FVAo=

- The administrative Head of the Department ("the HOD") is the accounting officer and there are five general managers as well as the Chief Financial Officer ("the CFO") within the line-function of the department, reporting to the HOD.
- 14. As is depicted in the organogram, I am one of the general managers reporting to the HOD and as enunciated above, I am responsible for district services in the department.
- 15. No powers of the accounting officer and administrative head of the department (the HOD : the First Respondent) has been delegated to me.
- Consequently, I can only act within the line-function of the department on the instructions of the HOD/Accounting Officer.
- 17. I have no decision-making powers. In my post I am only allowed to