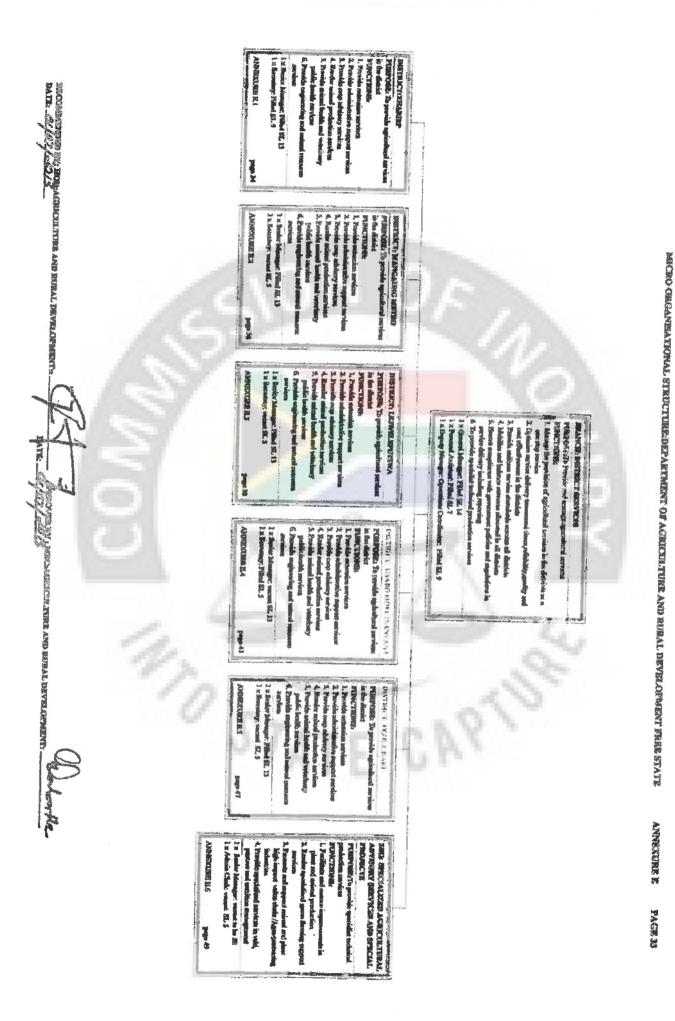

- 12.5 I attach hereto as annexure "TM1" a copy of my answering affidavit as well as the various annexures contained therein as related to the application.
- 12.6 The abovementioned application set out in great detail my exact involvement in the Vrede dairy project and deals with the various documentation upon which my signature appears and provides the relevant context as to why this took place.
- 12.7 I believe the abovementioned affidavit would be of great assistance to the Commission.
- 12.8 I have also referred the commission to an affidavit by Samson John Schalkwyk which I have obtained, which affidavit support my argument.
- 12.9 This affidavit sets out the basis upon which a forfeiture was considered as well as the nature of the investigation conducted in the Vrede dairy project. I believe that this affidavit will provide great context as to the problems that were experienced in the Vrede dairy project.
- 12.10 I attach hereto as annexure "TM2" a micro-organisational structure for the Department of Agriculture and Rural Development, Free State which indicates the position I held at all relevant times. This demonstrates that the position I held at the time was such that my involvement in the project, was purely of an administrative nature.
- 12.11 I attach hereto as annexure "TM5" the performance agreement which was concluded on 1 April 2012 and was valid up until 31 March 2013. This agreement was concluded between Mr MP Thabethe being the head of the department for agriculture and myself in my capacity as the chief director for